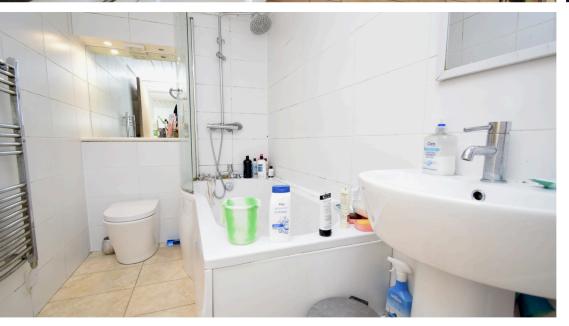

Bedroom Two 3.26m x 3.00m (10'8" × 9'10")

Bedroom Two with a carpet and a built in wardrobe

Bathroom 1.61m × 2.46m (5'3" × 8'1")

The Bathroom benefits from a tiled in splash area, a P shaped bath, laminate flooring, a towel rack, a toilet, a sink with a mixer and a heated towel rack

## Offers over £115,000 The Exchange, Leicester, LE1

Total area: approx. 56.2 sq. metres (605.1 sq. feet)

The Market

Bathroom 1.61m x 2.46m (5'3" x 8'1")

**First Floor** 

Approx. 21.0 sq. metres (225.5 sq. feet)