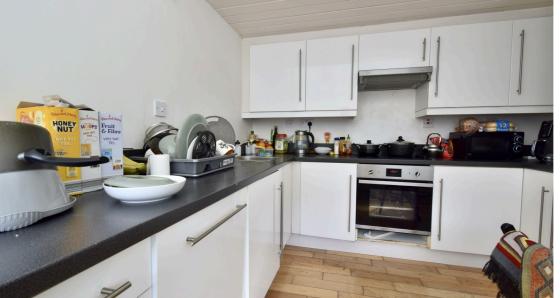

Council Tax Band: C

**Tenure: Leasehold** 

Leasehold Information:

Number of years left on lease: 108 yearsAnnual service charge: £2,223Annual ground rent: £200.00 Lounge/diner/kitchen 5.03m x7.01m (16'6" × 23")

A spacious open plan living space with two double glazed windows, white units with black tops, a built in oven and two radiators

Bedroom One 3.26mx 3.45m (10'8" × 11'4")

Bedroom One with a carpet and a built in wardrobe