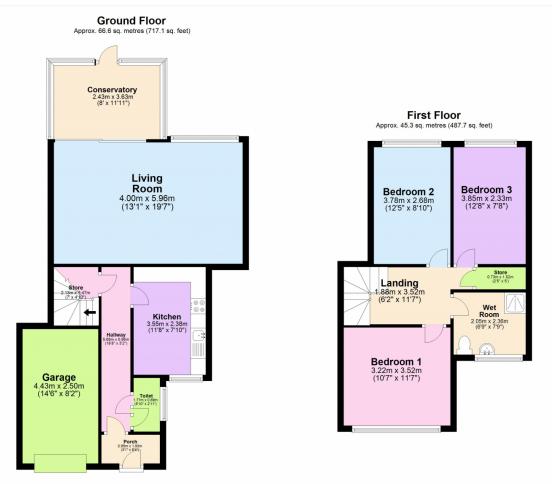

297 Uppingham Road, Humberstone, Leicester LE5 4DG | info@kingsestateuk.com

0116 352 7012

Kings are pleased to present a fantastic opportunity to own a wonderful three bedroom mid terraced property located in a very popular area in Humberstone, LE5. The property offers a large lounge/dining area, conservatory which backs on to the rear garden and kitchen. Making your way upstairs the property comprises 3 double bedrooms and wet room. This home benefits from large land to the side of the property with potential to extent subject to planning permission (STPP) off road parking/driveway front & rear garden and single garage. The location provides very easy access to the Leicester city centre along with amazing nearby amenities so ideal for families with children or first time buyers. CALL KINGS NOW TO ARRANGE YOUR VIEWING 0116 352 7012!!!

Total area: approx. 111.9 sq. metres (1204.8 sq. feet)