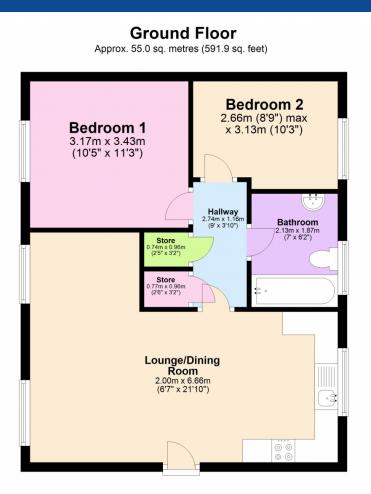

297 Uppingham Road,Humberstone,Leicester LE5 4DG | info@kingsestateuk.com

0116 352 7012

Kings are pleased to market this 2 bedroom 1st floor apartment on Kepwick Road in the very sought after Hamilton, LE5 area. Upon entering the property you are welcomed into the open plan living/dining area that is also open plan with the fitted kitchen area. Proceeding ahead the apartment consists of 2 double bedrooms and family bathroom. This apartment is perfectly located in a quiet residential area close to schools, local amenities and major bus stops. CALL KINGS NOW TO ARRANGE YOUR VIEWING 0116 352 7012!!!

## Asking Price £115,000 Apartment 4, Kepwick Road, Leicester, LE5

Total area: approx. 55.0 sq. metres (591.9 sq. feet)

Address: Apartment 4, Kepwick Road, Leicester, LE5