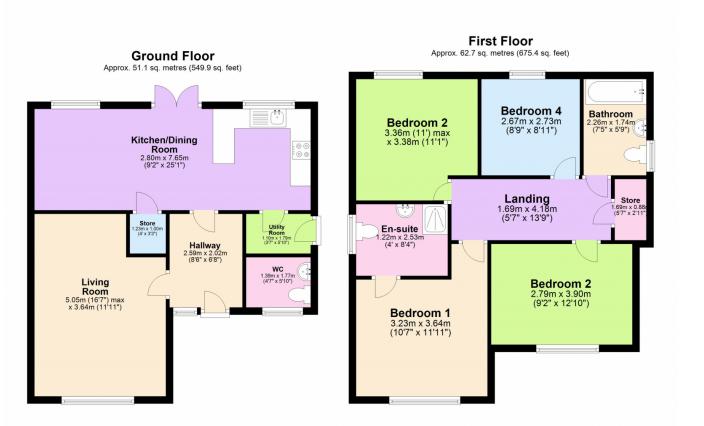

297 Uppingham Road,Humberstone,Leicester LE5 4DG | info@kingsestateuk.com Kings are pleased to offer for sale this stunning 4 bedroom detached home on Carnaby Close in the very sought after Hamilton, LE5 area. Upon entering the home you are welcomed into a spacious entrance hallway with access to a sizeable living room, beautifully large fitted kitchen/diner and a downstairs W/C. The first floor also benefits from useful understair storage.

To the first floor this immaculate home comprises of 4 double bedrooms with an en-suite to the master and a stunning family bathroom making this the perfect family home. This property further benefits from a good size driveway, garage, uPVC double glazing and gas central heating throughout. This property is conveniently located close to schools, local amenities, major bus routes and within a close proximity to Hamilton Tesco and Sainsburys. CALL KINGS NOW to arrange your viewing 0116 352 7012!!!

## Starting Bid £400,000 Carnaby Close, Hamilton, LE5

Total area: approx. 113.8 sq. metres (1225.3 sq. feet)

Address: Hamilton, LE5