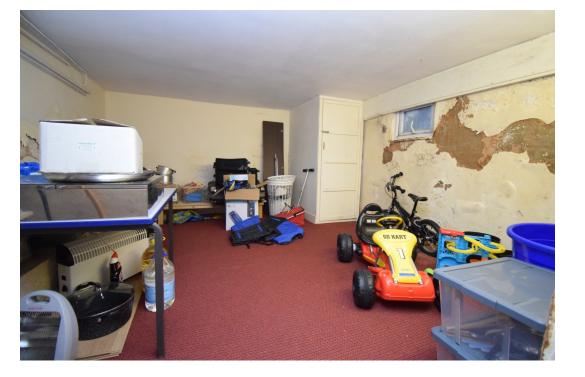

Cellar

Approx. 22.4 sq. metres (240.7 sq. feet)

REAL ESTATE

CellarS

Agents Note: Whilst every care has been taken to prepare these sales particulars, they are for guidance purposes only . All measurements are approximate are for general guidance purposes only and whilst every care has been taken to ensure their accuracy, they should not be relied upon and potential buyers are advised to recheck the measurements