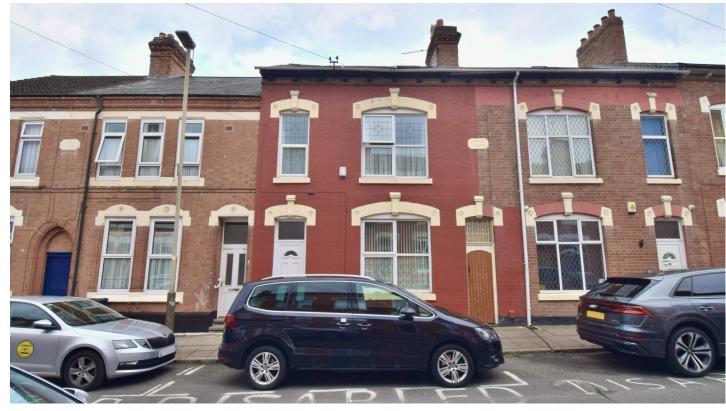

Gopsall Street, Highfields, LE2

Offers over £325,000

Beautifully-presented six bedroom terrace home on Gopsall Street in Highfields, Leicester.
Accommodation is presented over four floors, offering a cellar, two reception rooms, kitchen six bedrooms and three bathrooms, making it the perfect family home. Gopsall Street is located nearby a wealth of amenities, schools and places of worship.

## **Full Description**

Kings are delighted to offer for sale this excellent six bedroom terrace home on Gopsall Street in the sought-after area of Highfields in Leicester. The property is located on a cul-de-sac and is immaculately presented over four floors, and you can enter to be greeted by a welcoming entrance hall leading to a large reception room to the front, rich in character with high ceilings, and a reception room to the rear. You will also find a spacious fitted kitchen and downstairs shower room, as well as access to a private rear courtyard. Below the ground floor is a cellar for storage space. Make your way up to the first floor and you will find three bedrooms and a family bathroom, and up on the second floor is three further bedrooms and a shower room, making this property the ideal family home. Gopsall Street is conveniently located in Highfields within walking distance of local amenities, schools and places of worship. Call Kings to arrange a viewing.