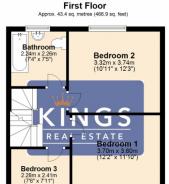

## **Full Description**

Kings are delighted to offer for sale this excellent six bedroom terrace home on Gopsall Street in the sought-after area of Highfields in Leicester. The property is located on a cul-de-sac and is immaculately presented over four floors, and you can enter to be greeted by a welcoming entrance hall leading to a large reception room to the front, rich in character with high ceilings, and a reception room to the rear. You will also find a spacious fitted kitchen and downstairs shower room, as well as access to a private rear courtyard. Below the ground floor is a cellar for storage space. Make your way up to the first floor and you will find three bedrooms and a family bathroom, and up on the second floor is three further bedrooms and a shower room, making this property the ideal family home. Gopsall Street is conveniently located in Highfields within walking distance of local amenities, schools and places of worship. Call Kings to arrange a viewing.

Total area: approx. 156.2 sq. metres (1681.6 sq. feet)