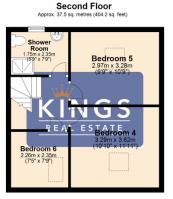

## **Full Description**

Kings are delighted to offer for sale this excellent six bedroom terrace home on Gopsall Street in the sought-after area of Highfields in Leicester. The property is located on a cul-de-sac and is immaculately presented over four floors, and you can enter to be greeted by a welcoming entrance hall leading to a large reception room to the front, rich in character with high ceilings, and a reception room to the rear. You will also find a spacious fitted kitchen and downstairs shower room, as well as access to a private rear courtyard. Below the ground floor is a cellar for storage space. Make your way up to the first floor and you will find three bedrooms and a family bathroom, and up on the second floor is three further bedrooms and a shower room, making this property the ideal family home. Gopsall Street is conveniently located in Highfields within walking distance of local amenities, schools and places of worship. Call Kings to arrange a viewing.

Total area: approx. 156.2 sq. metres (1681.6 sq. feet)