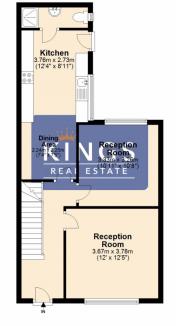

## **Full Description**

Kings are delighted to offer for sale this excellent six bedroom terrace home on Gopsall Street in the sought-after area of Highfields in Leicester. The property is located on a cul-de-sac and is immaculately presented over four floors, and you can enter to be greeted by a welcoming entrance hall leading to a large reception room to the front, rich in character with high ceilings, and a reception room to the rear. You will also find a spacious fitted kitchen and downstairs shower room, as well as access to a private rear courtyard. Below the ground floor is a cellar for storage space. Make your way up to the first floor and you will find three bedrooms and a family bathroom, and up on the second floor is three further bedrooms and a shower room, making this property the ideal family home. Gopsall Street is conveniently located in Highfields within walking distance of local amenities, schools and places of worship. Call Kings to arrange a viewing.

Total area: approx. 156.2 sq. metres (1681.6 sq. feet)