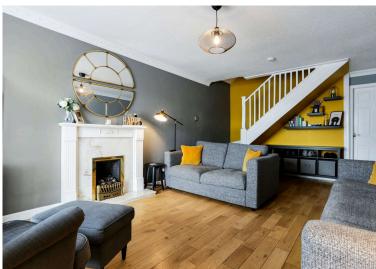

# Lounge 5.82 m x 3.67 m / 19'1" x 12'0"

This is a bright and well proportioned lounge. Stairs to upper level. Door to kitchen. Front.