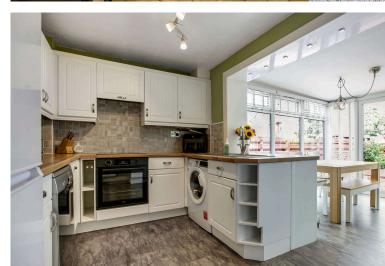

# Kitchen 2.30 m x 3.67 m / 7'7" x 12'0"

The kitchen is well fitted with modern floor and wall units and is virtually open place with the dining area/sun room, making this an excellent space for entertaining. Rear.

# Dining/Sun room 2.80 m x 2.31 m / 9'2" x 7'7"

This is a superb addition to this property. It is currently used as a dining room, but would easily lend itself as a family room, office or similar. French doors to garden. Rear.