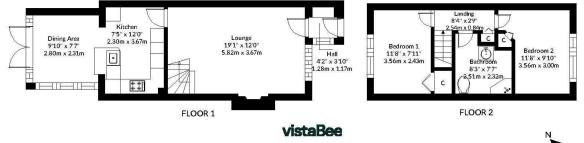

# ACCOMMODATION

Hall 1.28 m x 1.17 m / 4'2" x 3'10" With door to lounge.

# Lounge 5.82 m x 3.67 m / 19'1" x 12'0"

This is a bright and well proportioned lounge. Stairs to upper level. Door to kitchen. Front.

# Kitchen 2.30 m x 3.67 m / 7'7" x 12'0"

The kitchen is well fitted with modern floor and wall units and is virtually open place with the dining area/sun room, making this an excellent space for entertaining. Rear.

# Dining/Sun room 2.80 m x 2.31 m / 9'2" x 7'7"

This is a superb addition to this property. It is currently used as a dining room, but would easily lend itself as a family room, office or similar. French doors to garden. Rear.

# Landing 2.54 m x 0.84 m / 8'4" x 2'9"

With doors to 2 bedrooms and bathroom. Storage cupboard.

# Bedroom 1 3.56 m x 2.43 m / 11'8" x 8'0"

This is a lovely, bright double bedroom. Storage cupboard. Front.

#### Bedroom 2 3.56 m x 3.00 m / 11'8" x 9'10"

The second double bedroom also has a storage cupboard. Rear.

#### Bathroom 2.51 m x 2.32 m / 8'3" x 7'7"

A good sized bathroom fitted with a modern white suite. Shower set over a corner bath. Side.