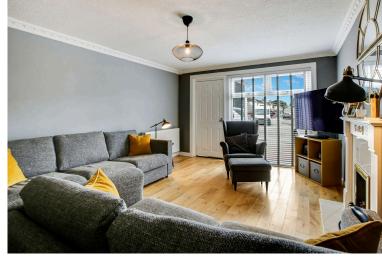

# Lounge 5.82 m x 3.67 m / 19'1" x 12'0"

This is a bright and well proportioned lounge. Stairs to upper level. Door to kitchen. Front.