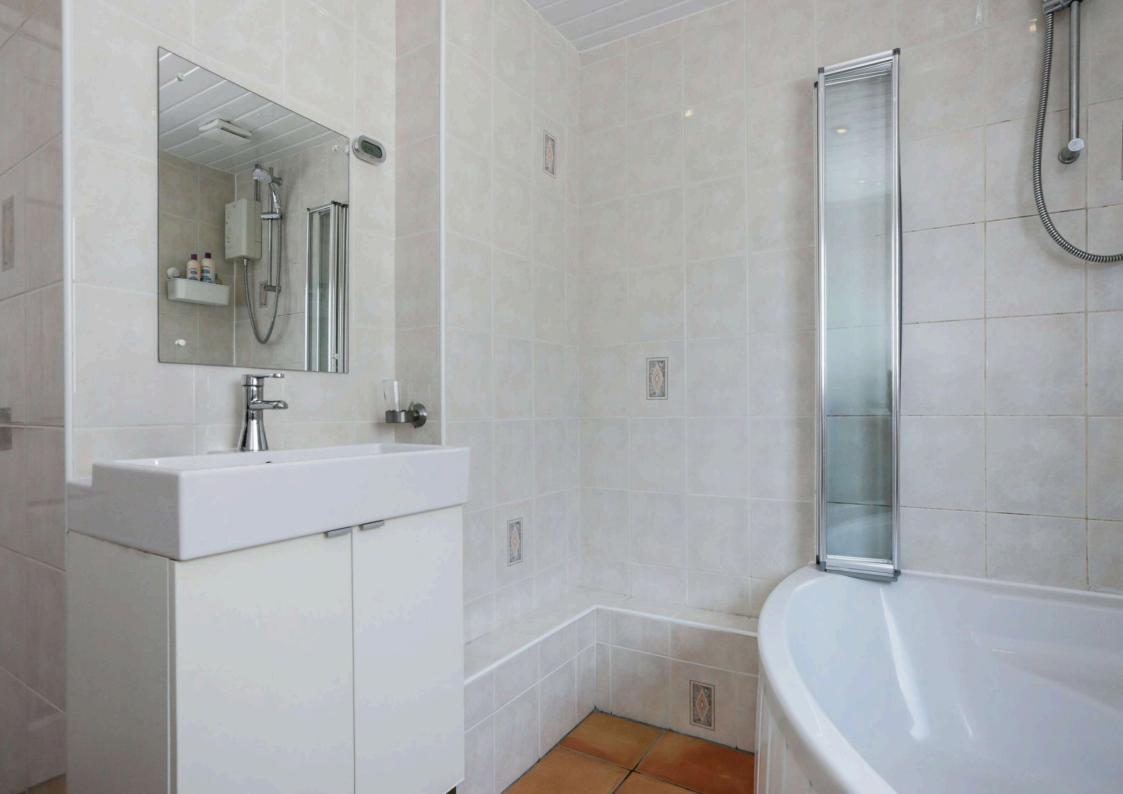

#### Bathroom 2.51 m x 2.32 m / 8'3" x 7'7"

A good sized bathroom fitted with a modern white suite. Shower set over a corner bath. Side.