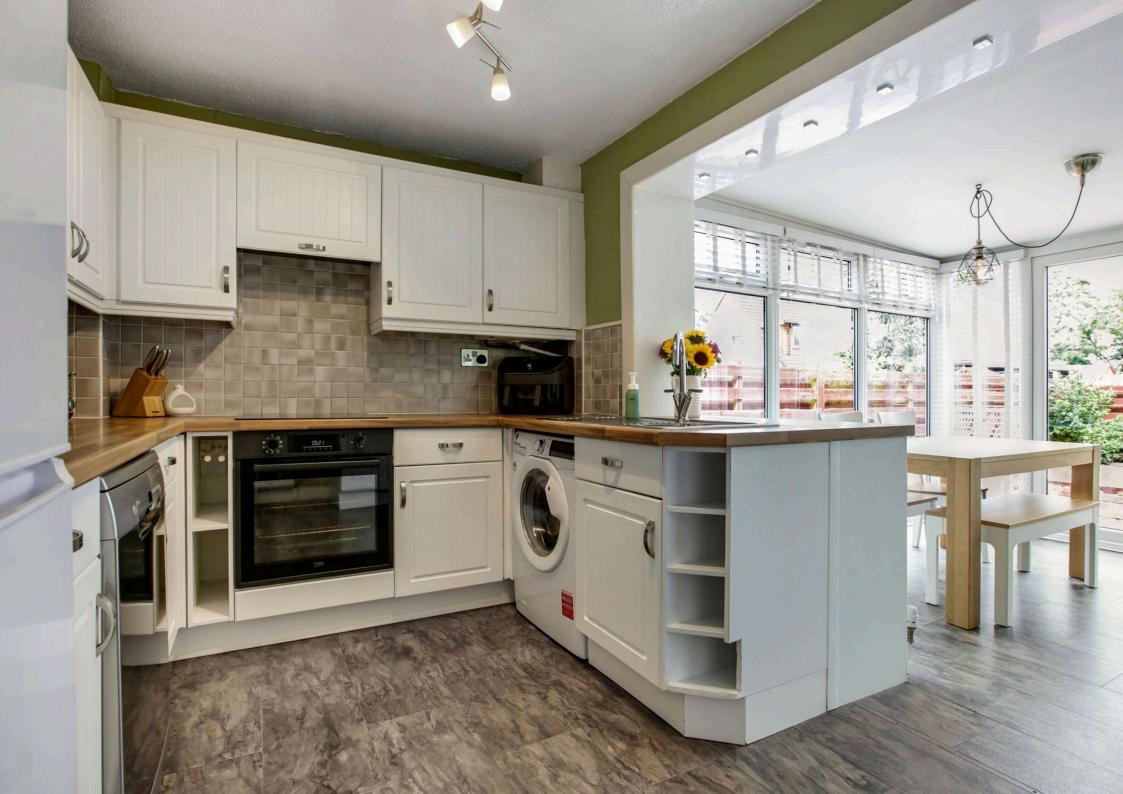

# Kitchen 2.30 m x 3.67 m / 7'7" x 12'0"

The kitchen is well fitted with modern floor and wall units and is virtually open place with the dining area/sun room, making this an excellent space for entertaining. Rear.

# Dining/Sun room 2.80 m x 2.31 m / 9'2" x 7'7"

This is a superb addition to this property. It is currently used as a dining room, but would easily lend itself as a family room, office or similar. French doors to garden. Rear.