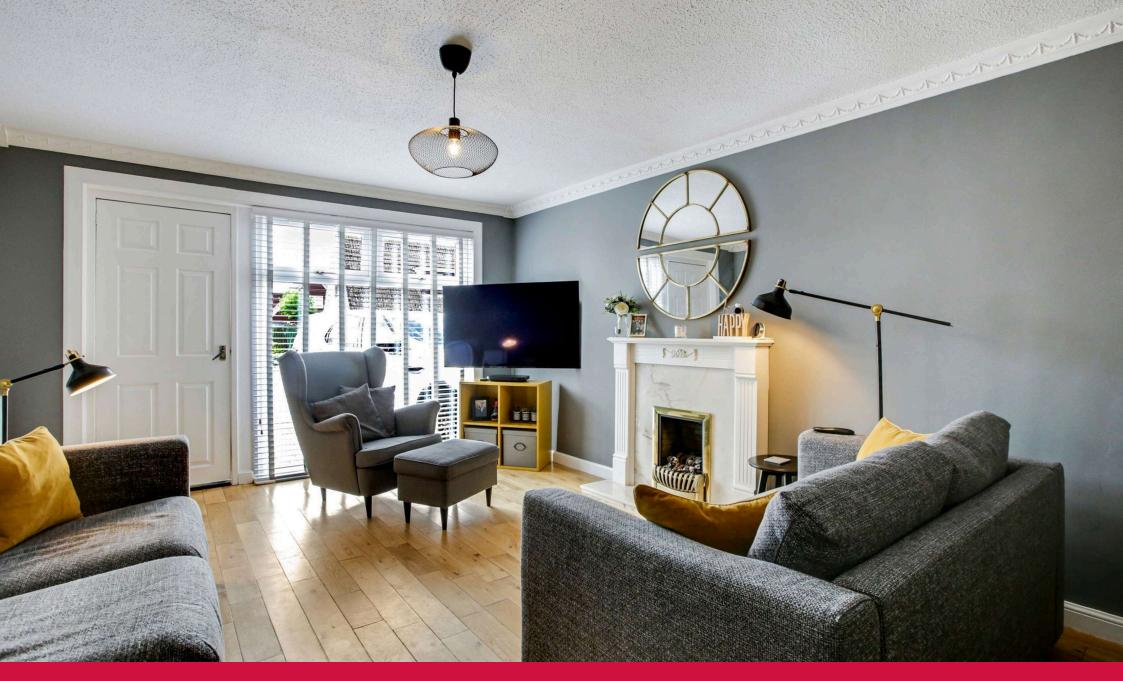

# Lounge 5.82 m x 3.67 m / 19'1" x 12'0"

This is a bright and well proportioned lounge. Stairs to upper level. Door to kitchen. Front.

# **PROPERTY - SEMI DETACHED VILLA**

- Sought after location
- Excellent starter home
- In move in condition
- Bright accommodation
- Pristine decor
- Off street parking for 2 cars
- Attractive, low maintenance gardens
- Excellent example of property type
- Quality fixtures and fittings throughout