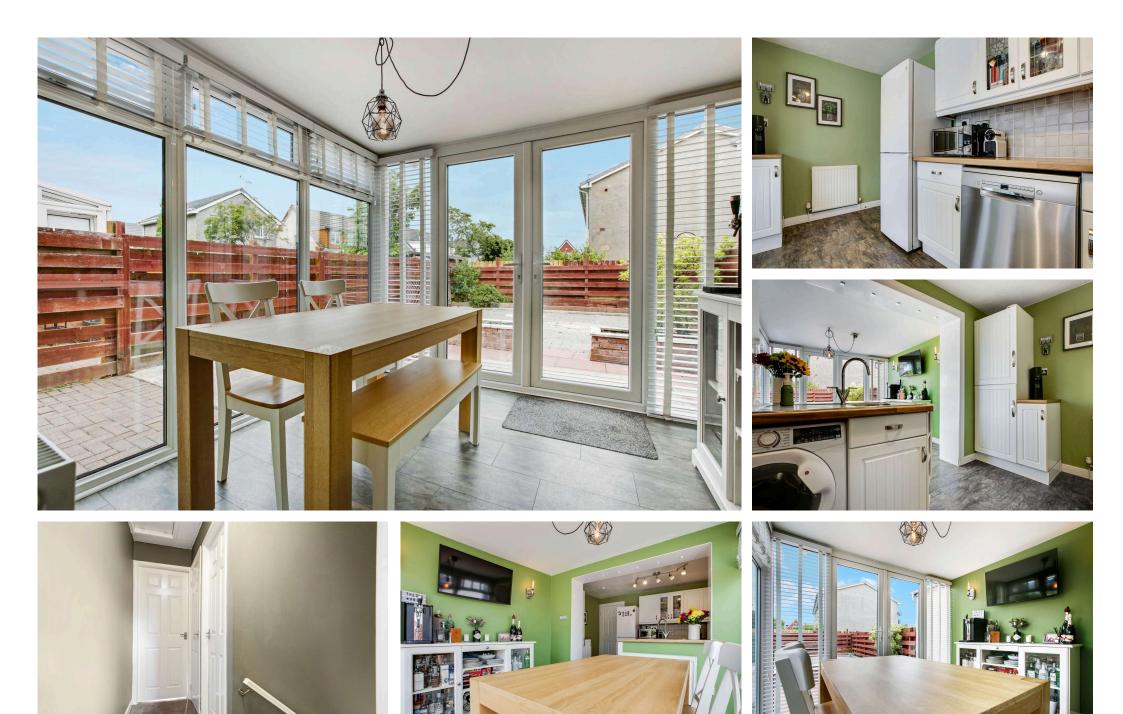

# Kitchen 2.30 m x 3.67 m / 7'7" x 12'0"

The kitchen is well fitted with modern floor and wall units and is virtually open place with the dining area/sun room, making this an excellent space for entertaining. Rear.

# Dining/Sun room 2.80 m x 2.31 m / 9'2" x 7'7"

This is a superb addition to this property. It is currently used as a dining room, but would easily lend itself as a family room, office or similar. French doors to garden. Rear.