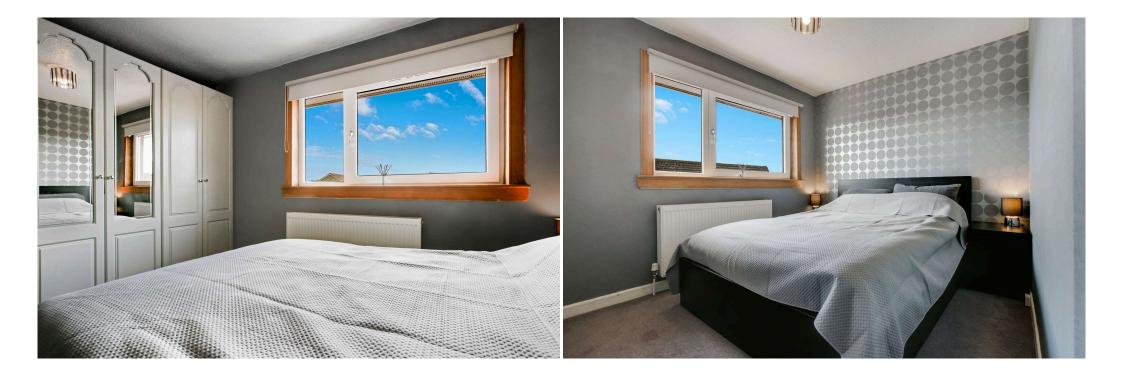

# Bedroom 1 3.56 m x 2.43 m / 11'8" x 8'0"

This is a lovely, bright double bedroom. Storage cupboard. Front.

#### Bedroom 2 3.56 m x 3.00 m / 11'8" x 9'10"

The second double bedroom also has a storage cupboard. Rear.