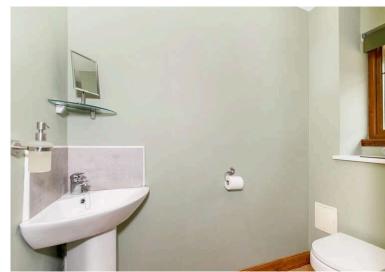

#### Hall

With doors to lounge and WC. Stairs to upper level.

WC 2.10 m x 0.80 m / 6'11" x 2'7" Fitted with a white suite. Front.