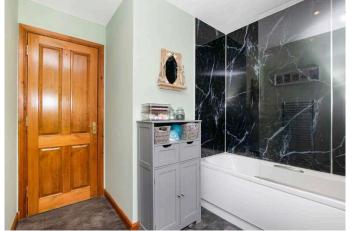

## Bathroom 2.80 m x 2.20 m / 9'2" x 7'3"

Fitted with a modern white suite. Front.