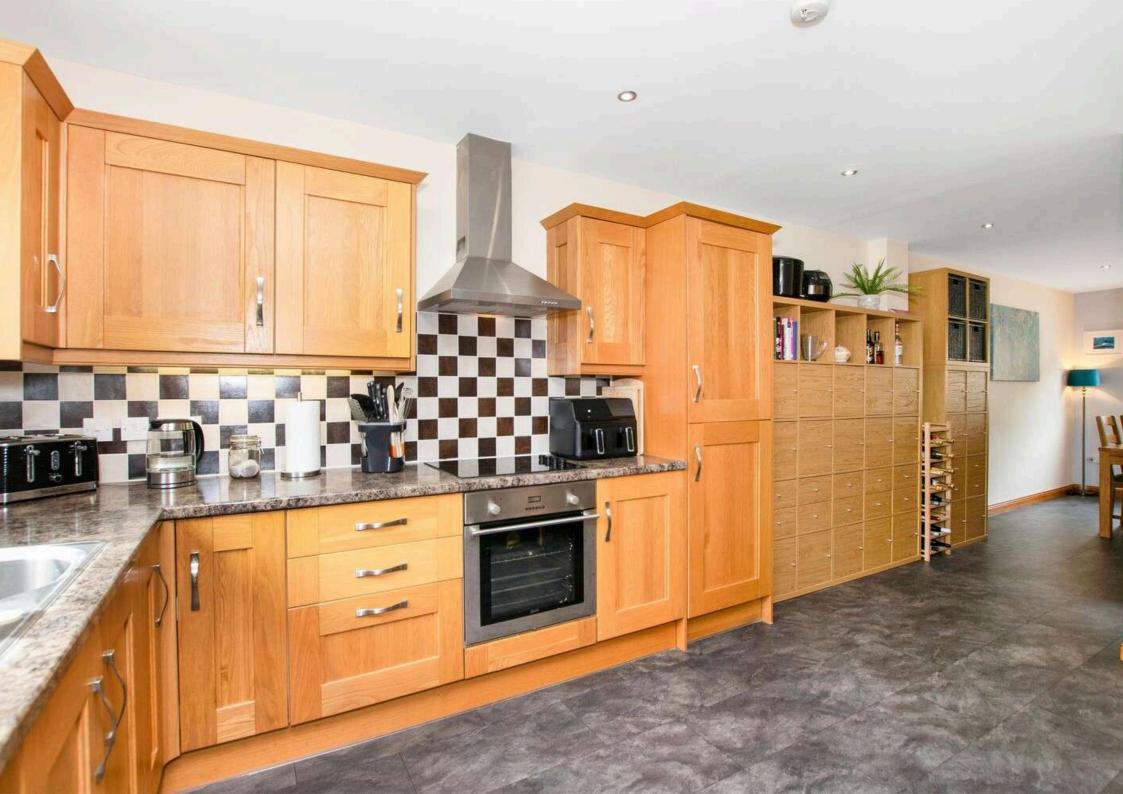

# Kitchen 6.2 m x 2.90 m / 20'4" x 9'6"

This is a modern kitchen. Large walk in storage cupboard. Open plan with dining room. Rear.