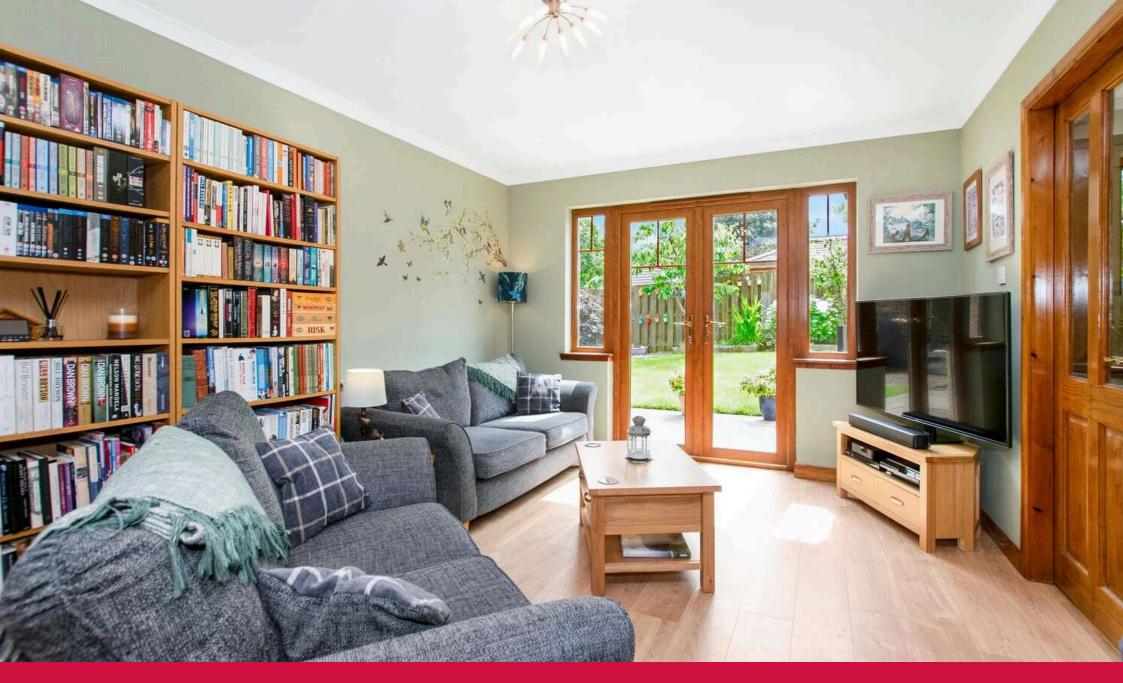

# Lounge 4.60 m x 3.10 m / 15'1" x 10'2"

This is a lovely sized room which has French doors leading to the garden. Double doors to kitchen. Rear