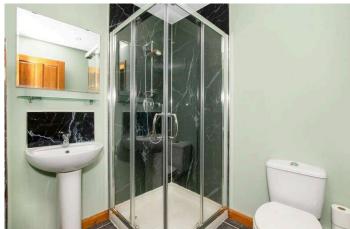

## Bathroom 2.80 m x 2.20 m / 9'2" x 7'3"

Fitted with a modern white suite. Front.