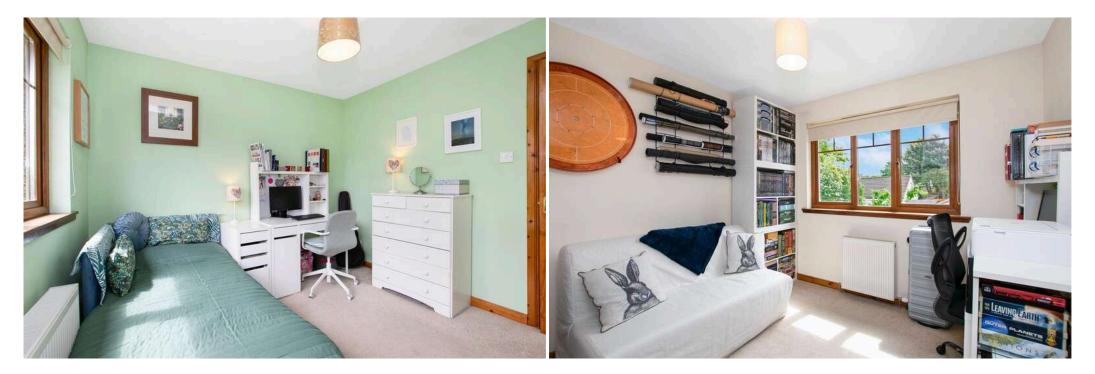

#### Bedroom 2 2.90 m x 2.90 m / 9'6" x 9'6"

The second double bedroom also has a built wardrobe. Rear.

## Bedroom 3 2.90 m x 2.70 m / 9'6" x 8'10"

The third bedroom is also of double proportions. Built in wardrobes. Rear.