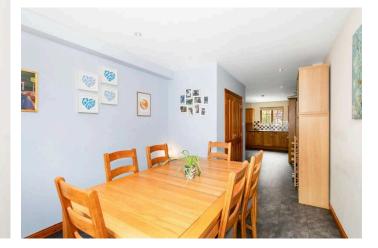

## Dining room 3.0 m x 2.9 m / 9'10" x 9'6"

This is a lovely dining room, which has been created by converting the garage. Front.

# Kitchen 6.2 m x 2.90 m / 20'4" x 9'6"

This is a modern kitchen. Large walk in storage cupboard. Open plan with dining room. Rear.