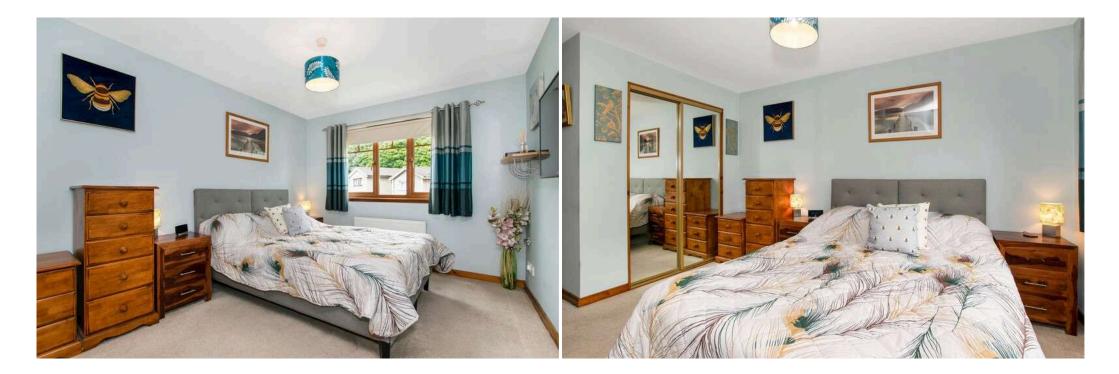

## Master Bedroom 5.00 m x 2.90 m / 16'5" x 9'6"

This is a good sized double bedroom which benefits from a built in wardrobe. Door to en-suite shower room. Front.