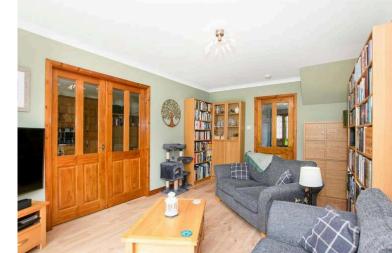

# Lounge 4.60 m x 3.10 m / 15'1" x 10'2"

This is a lovely sized room which has French doors leading to the garden. Double doors to kitchen. Rear