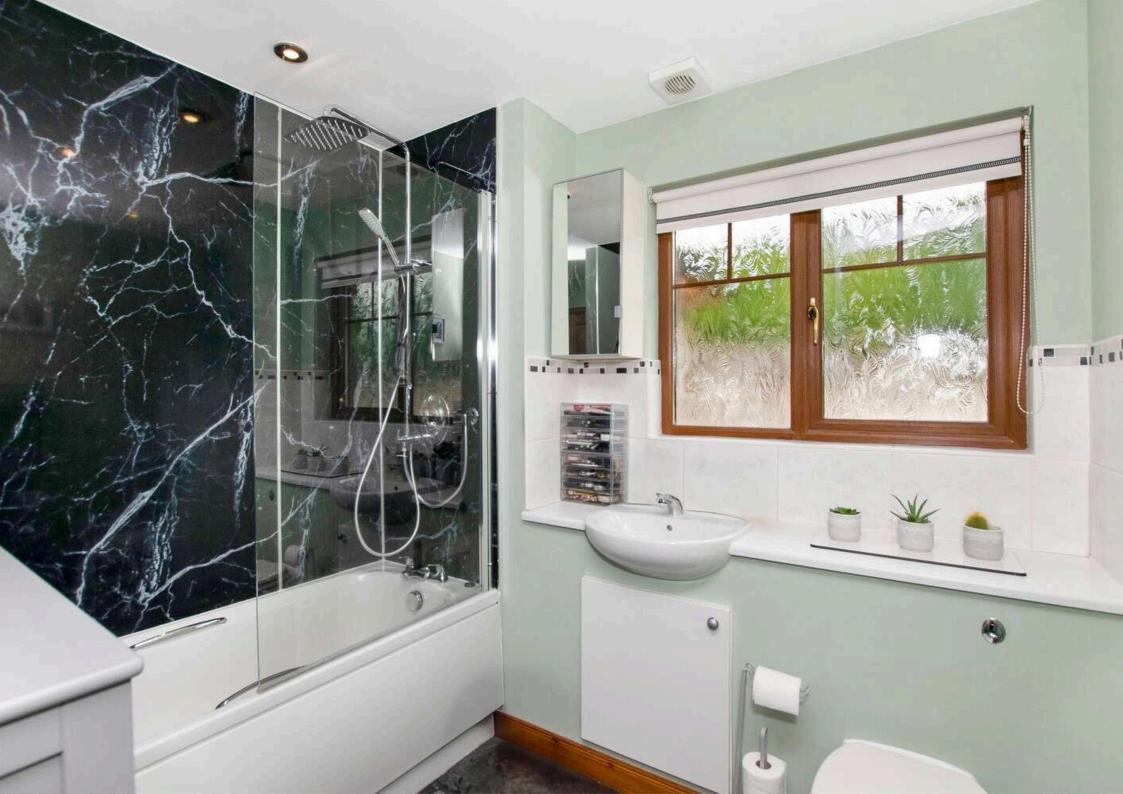

## En-suite Shower room 2.00 m x 1.90 m / 6'7" x 6'3"

Fitted with modern white suite. Attractive wet wall panelling. Mid.

## Bathroom 2.80 m x 2.20 m / 9'2" x 7'3"

Fitted with a modern white suite. Front.