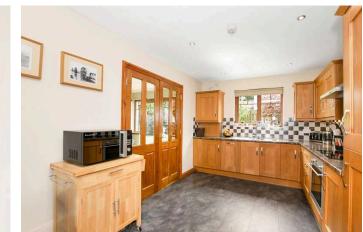

# Kitchen 6.2 m x 2.90 m / 20'4" x 9'6"

This is a modern kitchen. Large walk in storage cupboard. Open plan with dining room. Rear.