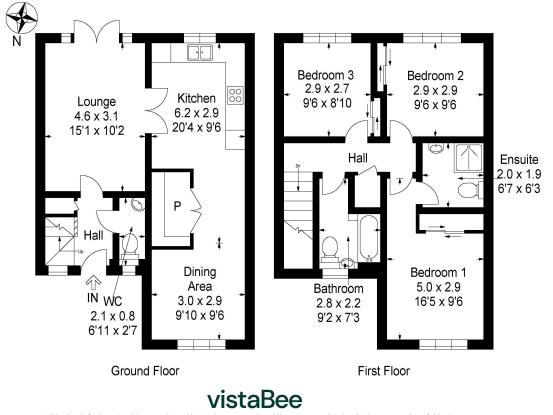

#### Hall

With doors to lounge and WC. Stairs to upper level.

WC 2.10 m x 0.80 m / 6'11" x 2'7" Fitted with a white suite. Front.

# Lounge 4.60 m x 3.10 m / 15'1" x 10'2"

This is a lovely sized room which has French doors leading to the garden. Double doors to kitchen. Rear

# Kitchen 6.2 m x 2.90 m / 20'4" x 9'6"

This is a modern kitchen. Large walk in storage cupboard. Open plan with dining room. Rear.

## Dining room 3.0 m x 2.9 m / 9'10" x 9'6"

This is a lovely dining room, which has been created by converting the garage. Front.

#### Landing

Doors to 3 bedrooms and bathroom. Storage cupboard.

## Master Bedroom 5.00 m x 2.90 m / 16'5" x 9'6"

This is a good sized double bedroom which benefits from a built in wardrobe. Door to en-suite shower room. Front.

## En-suite Shower room 2.00 m x 1.90 m / 6'7" x 6'3"

Fitted with modern white suite. Attractive wet wall panelling. Mid.

#### Bedroom 2 2.90 m x 2.90 m / 9'6" x 9'6"

The second double bedroom also has a built wardrobe. Rear.

## Bedroom 3 2.90 m x 2.70 m / 9'6" x 8'10"

The third bedroom is also of double proportions. Built in wardrobes. Rear.

## Bathroom 2.80 m x 2.20 m / 9'2" x 7'3"

Fitted with a modern white suite. Front.

# HOME REPORT

A Home Report incorporating a Single Survey, Energy Performance Certificate and Property Questionnaire is available to parties genuinely interested in this property.

This plan is for layout guidance only and is not drawn to scale. Whilst every care is taken in the preparation of this plan, please check all dimension and shapes before making any decision reliant upon them. All room dimensions taken through cupboard/wardrobes to wall surface where possible or to surfaces indicated by arrow heads. (ID 110927)