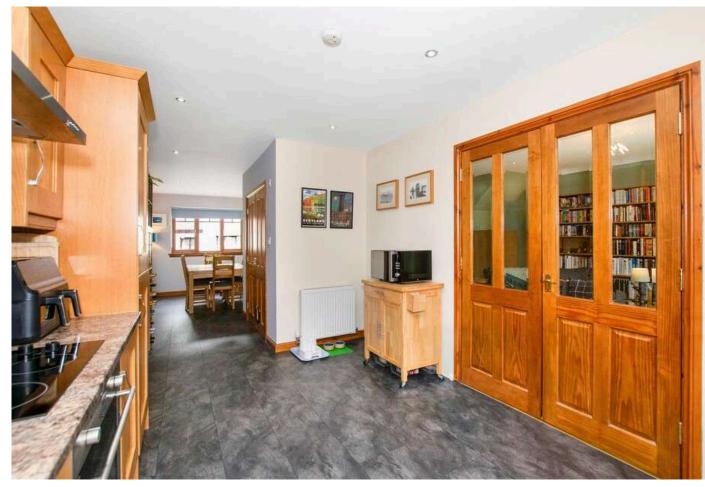

# Kitchen 6.2 m x 2.90 m / 20'4" x 9'6"

This is a modern kitchen. Large walk in storage cupboard. Open plan with dining room. Rear.

## Dining room 3.0 m x 2.9 m / 9'10" x 9'6"

This is a lovely dining room, which has been created by converting the garage. Front.