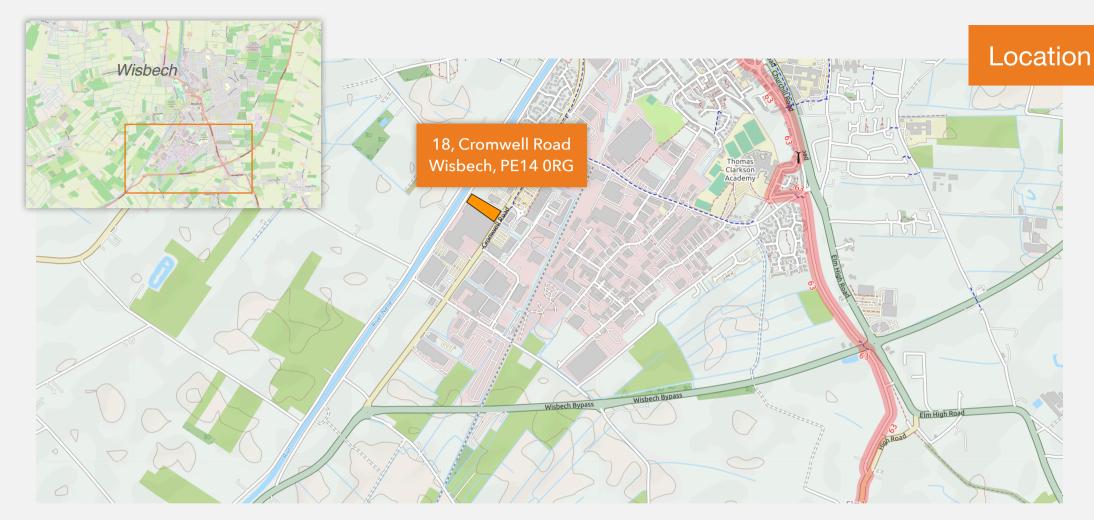

heart of Wisbech's primary retail, leisure and industrial area are 3.2 acres of privately owned land which are now available for sale. Very well located and with its own access to Cromwell Road; this is indeed a rare opportunity"!









## **Comments**

- Total size 3.23 acres (1.31 hectares).
- 78m frontage to Cromwell Road (175m depth front to back).
- The site benefits from having its own access to Cromwell Road.
- Located next door to Lidl and opposite two established retail parks with occupiers including; McDonald's, Costa, B&M, Farmfoods, Currys PC World, Halford's etc
- The property site has functioned as a private dog kennels and breeding business for +40 years.
- · Would suite a variety of uses, subject to planning.
- We are advised VAT is applicable on the purchase price.





01536 560 400

www.plcommercial.co.uk info@plcommercial.co.uk

## **Contact Richard Potter or Marcus Learoyd**

Misrepresentation Act: Potter Learoyd Commercial trading for themselves and for their vendors or lessors of this property whose agents they are, give notice that: (1) these particulars are set out as a general outline only, for the guidance of prospective purchasers or lessees and do not constitute the whole or any part of an offer or contracts: (2) all descriptions, dimensions, references to conditions, necessary permissions for use and occupation and other details contained therein are given without responsibility and prospective purchasers or lessees must not rely on them as statements or representations of fact and must satisfy themselves by inspection or otherwise as to th