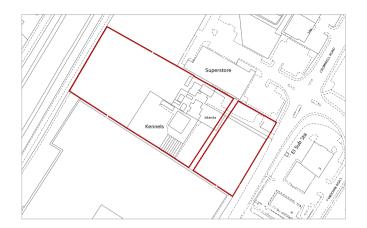

## **Comments**

- Total size 3.23 acres (1.31 hectares).
- 78m frontage to Cromwell Road (175m depth front to back).
- The site benefits from having its own access to Cromwell Road.
- Located next door to Lidl and opposite two established retail parks with occupiers including; McDonald's, Costa, B&M, Farmfoods, Currys PC World, Halford's etc
- The property site has functioned as a private dog kennels and breeding business for +40 years.
- · Would suite a variety of uses, subject to planning.
- We are advised VAT is applicable on the purchase price.