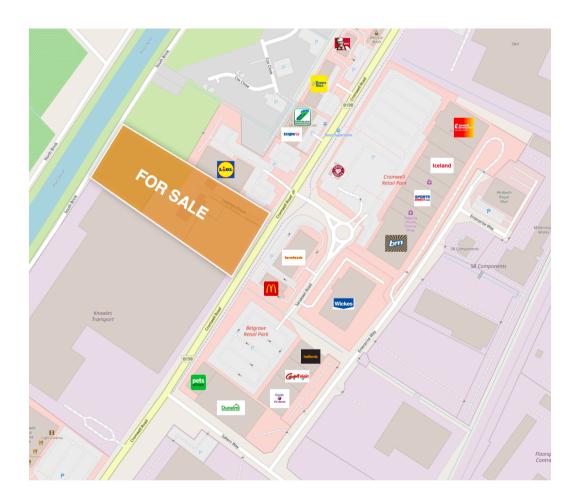

## **Comments**

- Total size 3.23 acres (1.31 hectares).
- 78m frontage to Cromwell Road (175m depth front to back).
- The site benefits from having its own access to Cromwell Road.
- Located next door to Lidl and opposite two established retail parks with occupiers including; McDonald's, Costa, B&M, Farmfoods, Currys PC World, Halford's etc
- The property site has functioned as a private dog kennels and breeding business for +40 years.
- · Would suite a variety of uses, subject to planning.
- We are advised VAT is applicable on the purchase price.