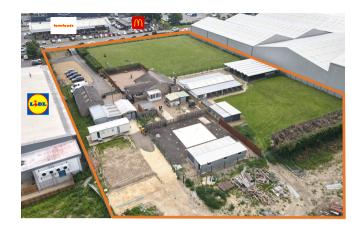

## **Comments**

- Total size 3.23 acres (1.31 hectares).
- 78m frontage to Cromwell Road (175m depth front to back).
- The site benefits from having its own access to Cromwell Road.
- Located next door to Lidl and opposite two established retail parks with occupiers including; McDonald's, Costa, B&M, Farmfoods, Currys PC World, Halford's etc
- The property site has functioned as a private dog kennels and breeding business for +40 years.
- · Would suite a variety of uses, subject to planning.
- We are advised VAT is applicable on the purchase price.