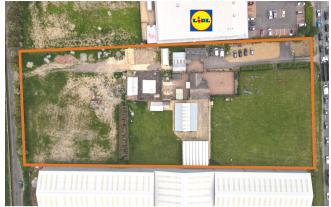

## **Comments**

- Total size 3.23 acres (1.31 hectares).
- 78m frontage to Cromwell Road (175m depth front to back).
- The site benefits from having its own access to Cromwell Road.
- Located next door to Lidl and opposite two established retail parks with occupiers including; McDonald's, Costa, B&M, Farmfoods, Currys PC World, Halford's etc
- The property site has functioned as a private dog kennels and breeding business for +40 years.
- · Would suite a variety of uses, subject to planning.
- We are advised VAT is applicable on the purchase price.