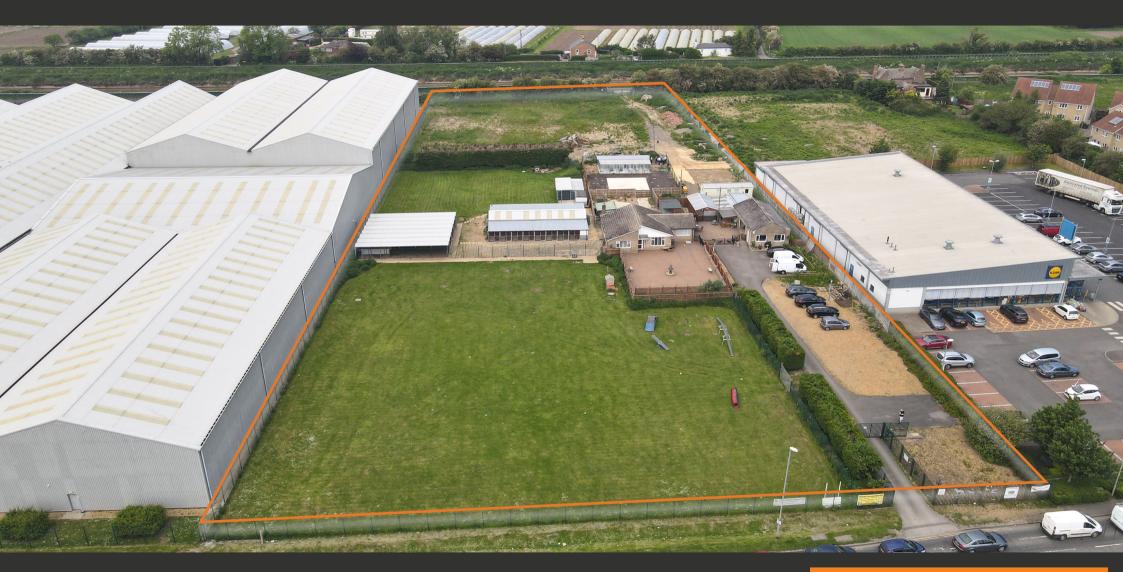

## **Agent's View**

"In the heart of Wisbech's primary retail, leisure and industrial area are 3.2 acres of privately owned land which are now available for sale. Very well located and with its own access to Cromwell Road; this is indeed a rare opportunity"!

## **Comments**

- Total size 3.23 acres (1.31 hectares).
- 78m frontage to Cromwell Road (175m depth front to back).
- The site benefits from having its own access to Cromwell Road.
- Located next door to Lidl and opposite two established retail parks with occupiers including; McDonald's, Costa, B&M, Farmfoods, Currys PC World, Halford's etc
- The property site has functioned as a private dog kennels and breeding business for +40 years.
- · Would suite a variety of uses, subject to planning.
- We are advised VAT is applicable on the purchase price.