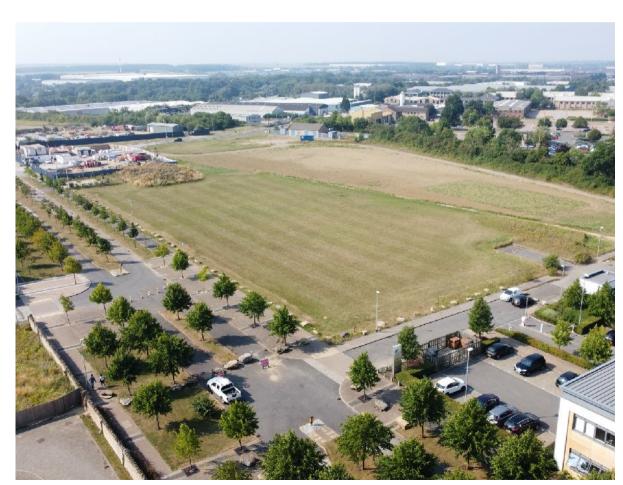

## **Opportunity**

- c.7 acres
- · Levelled land with services to edge of site
- · Adjacent to;
  - Business centre (east)
  - Industrial area (south)
  - · Residential areas (north and west)
- 1 minute drive time to A43
- · Deemed employment land
- Owner requires developments/occupiers that won't negatively impact nearby residential
- Types of suitable schemes could include: retail, trade counter, leisure, office, light industry