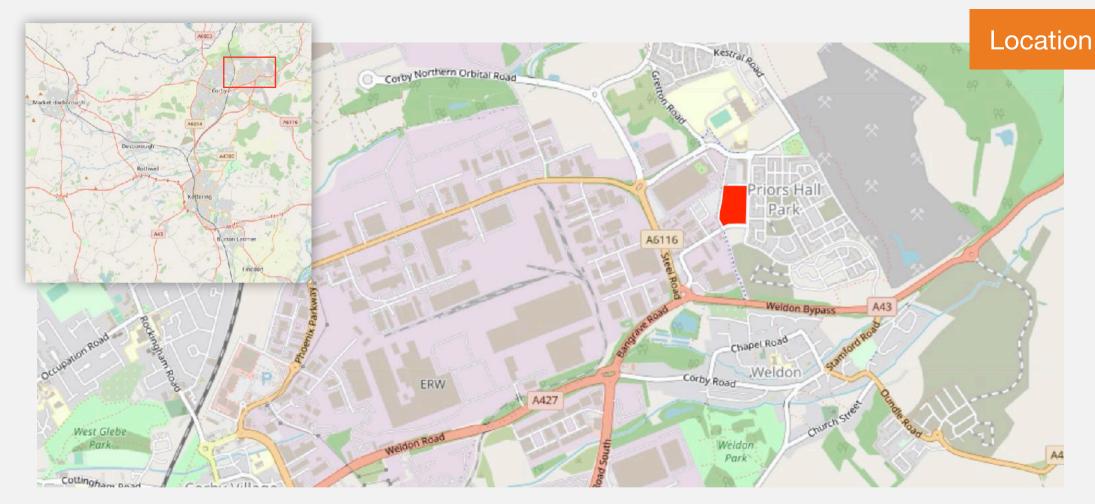

Priors Haw Road, Corby, NN17 5JF



## **Agent's View**

"This is an outstanding opportunity to acquire and develop 7.1 acres of prime commercial land in the heart of the country's fastest growing town"









## **Opportunity**

- c.7 acres
- · Levelled land with services to edge of site
- · Adjacent to;
  - Business centre (east)
  - Industrial area (south)
  - · Residential areas (north and west)
- 1 minute drive time to A43
- · Deemed employment land
- Owner requires developments/occupiers that won't negatively impact nearby residential
- Types of suitable schemes could include: retail, trade counter, leisure, office, light industry



## **OPPORTUNITY**



01536 560 400

www.plcommercial.co.uk info@plcommercial.co.uk

## **Contact Richard Potter or Marcus Learoyd**

Misrepresentation Act: Potter Learoyd Commercial trading for themselves and for their vendors or lessors of this property whose agents they are, give notice that: (1) these particulars are set out as a general outline only, for the guidance of prospective purchasers or lessees and do not constitute the whole or any part of an offer or contracts: (2) all descriptions, dimensions, references to conditions, necessary permissions for use and occupation and other details contained therein are given without responsibility and prospective purchasers or lessees must not rely on them as statements or representations of fact and must satisfy themselves by inspection or otherwise as to th