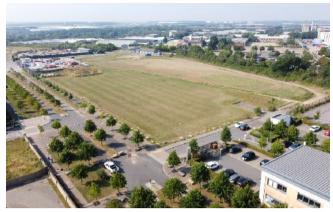

## **Opportunity**

- c.7 acres
- · Levelled land with services to edge of site
- · Adjacent to;
  - Business centre (east)
  - Industrial area (south)
  - · Residential areas (north and west)
- 1 minute drive time to A43
- · Deemed employment land
- Owner requires developments/occupiers that won't negatively impact nearby residential
- Types of suitable schemes could include: retail, trade counter, leisure, office, light industry