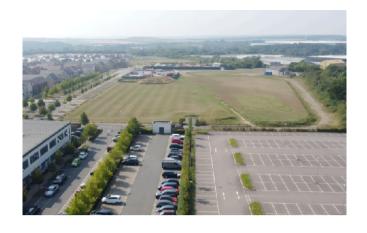

## **Opportunity**

- c.7 acres
- · Levelled land with services to edge of site
- · Adjacent to;
  - Business centre (east)
  - Industrial area (south)
  - · Residential areas (north and west)
- 1 minute drive time to A43
- · Deemed employment land
- Owner requires developments/occupiers that won't negatively impact nearby residential
- Types of suitable schemes could include: retail, trade counter, leisure, office, light industry