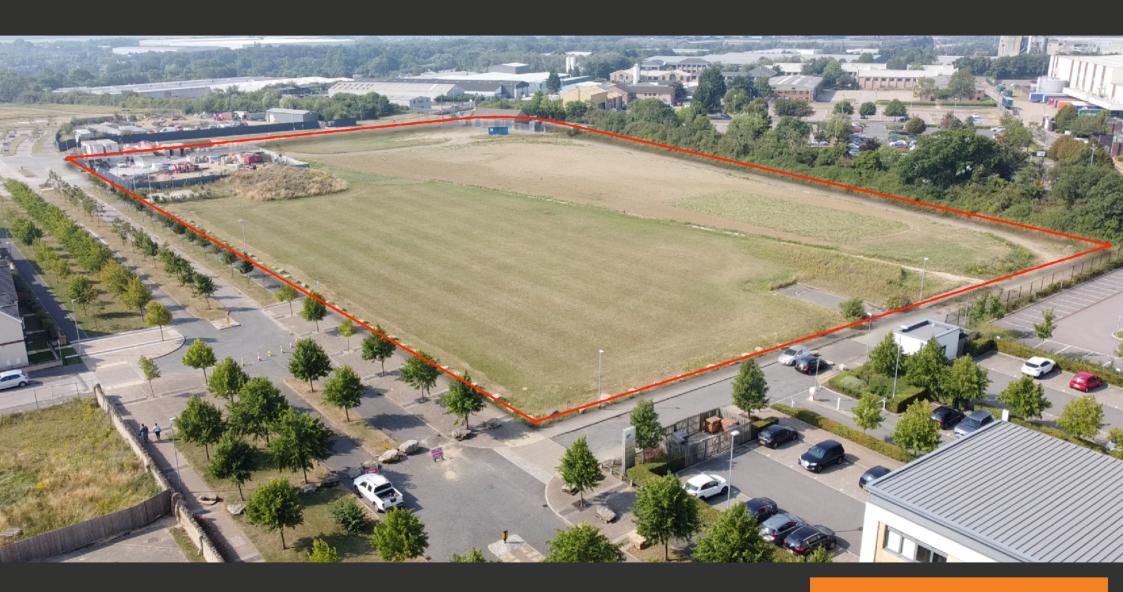

## **Opportunity**

- c.7 acres
- · Levelled land with services to edge of site
- · Adjacent to;
  - Business centre (east)
  - Industrial area (south)
  - · Residential areas (north and west)
- 1 minute drive time to A43
- · Deemed employment land
- Owner requires developments/occupiers that won't negatively impact nearby residential
- Types of suitable schemes could include: retail, trade counter, leisure, office, light industry