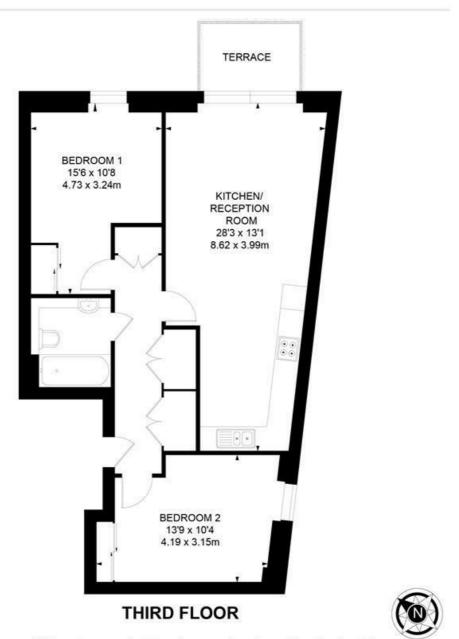

#### 2 Bedroom Flat

APPROXIMATE GROSS INTERNAL AREA:

740 SQ FT / 68.74 SQ M

While we try our very best, floor plans are produced as a guide only and we take no responsibility for the precise accuracy with which any property is represented.