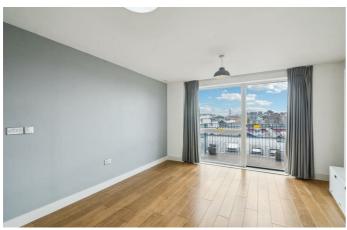

Amplifying the feeling of space, this appealing home measures approx 740 square feet, as a result every room feels airy, bright and comfortable. The open plan reception room forms the heart of this appealing home, bathed in natural light from large-pane windows glazed to the highest modern energy standards, this sociable space offers room to lounge, dine and cook. To one end the contemporary kitchen is well-designed, fully integrated with everything you might need in terms of mod cons.