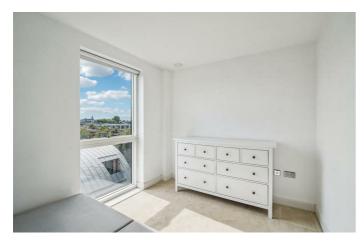

The principal bedroom is a generous double, complete with fitted wardrobes, flooded with natural light due to the elevated position. The second double bedroom is also extremely comfortable making this property perfect. The bathroom is equipped with both bath and shower, complete with a heated towel rail and storage for a neat finish. There is generous storage available within this appealing home, with a large utility cupboard in the hallway, keeping the laundry quietly separated from the social spaces and a secondary storage cupboard outside the bedrooms.