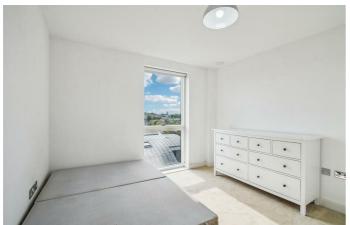

The principal bedroom is a generous double, complete with fitted wardrobes, flooded with natural light due to the elevated position. The second double bedroom is also extremely comfortable making this property perfect. The bathroom is equipped with both bath and shower, complete with a heated towel rail and storage for a neat finish. There is generous storage available within this appealing home, with a large utility cupboard in the hallway, keeping the laundry quietly separated from the social spaces and a secondary storage cupboard outside the bedrooms.