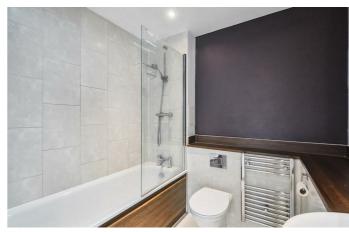

The principal bedroom is a generous double, complete with fitted wardrobes, flooded with natural light due to the elevated position. The second double bedroom is also extremely comfortable making this property perfect. The bathroom is equipped with both bath and shower, complete with a heated towel rail and storage for a neat finish. There is generous storage available within this appealing home, with a large utility cupboard in the hallway, keeping the laundry quietly separated from the social spaces and a secondary storage cupboard outside the bedrooms.