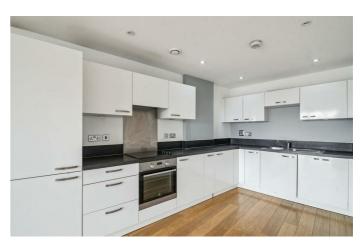

Amplifying the feeling of space, this appealing home measures approx 740 square feet, as a result every room feels airy, bright and comfortable. The open plan reception room forms the heart of this appealing home, bathed in natural light from large-pane windows glazed to the highest modern energy standards, this sociable space offers room to lounge, dine and cook. To one end the contemporary kitchen is well-designed, fully integrated with everything you might need in terms of mod cons.