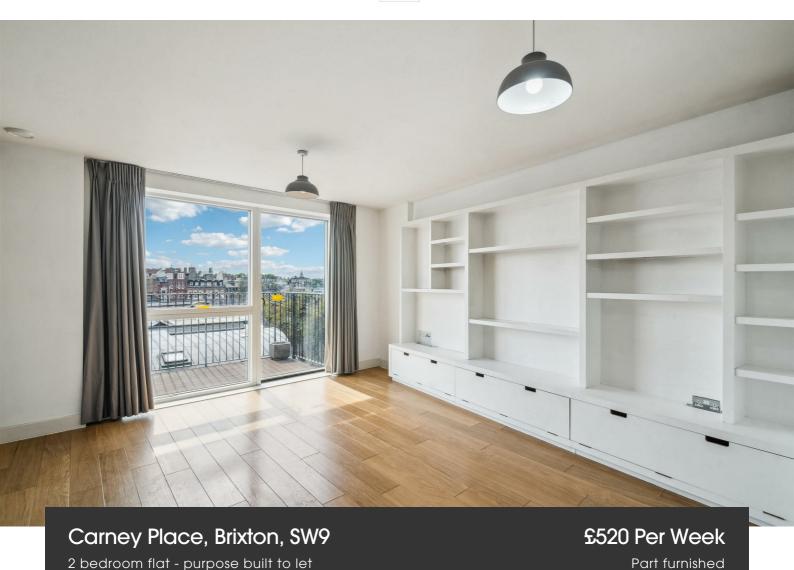

Amplifying the feeling of space, this appealing home measures approx 740 square feet, as a result every room feels airy, bright and comfortable. The open plan reception room forms the heart of this appealing home, bathed in natural light from large-pane windows glazed to the highest modern energy standards, this sociable space offers room to lounge, dine and cook. To one end the contemporary kitchen is well-designed, fully integrated with everything you might need in terms of mod cons.

### Carney Place, Brixton, SW9