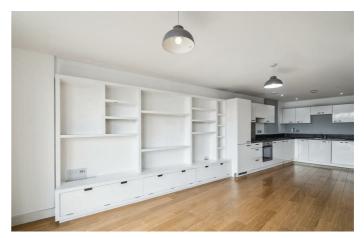

Amplifying the feeling of space, this appealing home measures approx 740 square feet, as a result every room feels airy, bright and comfortable. The open plan reception room forms the heart of this appealing home, bathed in natural light from large-pane windows glazed to the highest modern energy standards, this sociable space offers room to lounge, dine and cook. To one end the contemporary kitchen is well-designed, fully integrated with everything you might need in terms of mod cons.

The principal bedroom is a generous double, complete with fitted wardrobes, flooded with natural light due to the elevated position. The second double bedroom is also extremely comfortable making this property perfect. The bathroom is equipped with both bath and shower, complete with a heated towel rail and storage for a neat finish. There is generous storage available within this appealing home, with a large utility cupboard in the hallway, keeping the laundry quietly separated from the social spaces and a secondary storage cupboard outside the bedrooms.