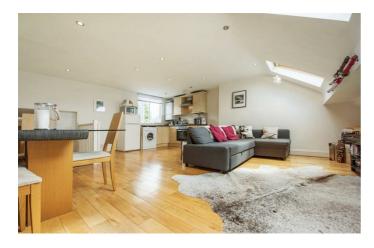

## **Property Details**

A bright and airy one bedroom apartment occupying the top floor of a handsome Victorian converted house on Lyham Road, perfectly located a short stroll to Clapham and Brixton High Streets. Tucked away quietly at the back of the building is a comfortable double bedroom overlooking the neighbouring gardens. Sitting adjacent is the contemporary bathroom which is beautifully finished and includes a heated towel rail. Stairs lead to the wonderful open-plan living space, the room is flooded by natural light through the skylights and the window at the rear. The kitchen provides all you need in terms of worktop and storage space within contemporary cabinetry, wrapping around in an ergonomic shape. Finished with a sink under the window for a pleasant outlook. Ideal for hosting, the reception area provides generous space for a dining table whilst still having plenty of room for a comfortable lounge for those cosy nights in. Located away from the hustle and bustle yet close enough to both Clapham and Brixton to enjoy all of the benefits that these two indemand areas have to offer.