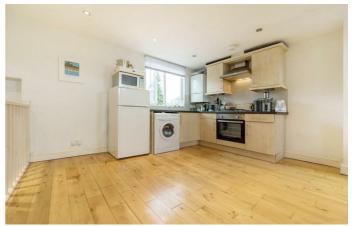

## **Property Details**

A bright and airy one bedroom apartment occupying the top floor of a handsome Victorian converted house on Lyham Road, perfectly located a short stroll to Clapham and Brixton High Streets. Tucked away quietly at the back of the building is a comfortable double bedroom overlooking the neighbouring gardens. Sitting adjacent is the contemporary bathroom which is beautifully finished and includes a heated towel rail. Stairs lead to the wonderful open-plan living space, the room is flooded by natural light through the skylights and the window at the rear. The kitchen provides all you need in terms of worktop and storage space within contemporary cabinetry, wrapping around in an ergonomic shape. Finished with a sink under the window for a pleasant outlook. Ideal for hosting, the reception area provides generous space for a dining table whilst still having plenty of room for a comfortable lounge for those cosy nights in. Located away from the hustle and bustle yet close enough to both Clapham and Brixton to enjoy all of the benefits that these two indemand areas have to offer.