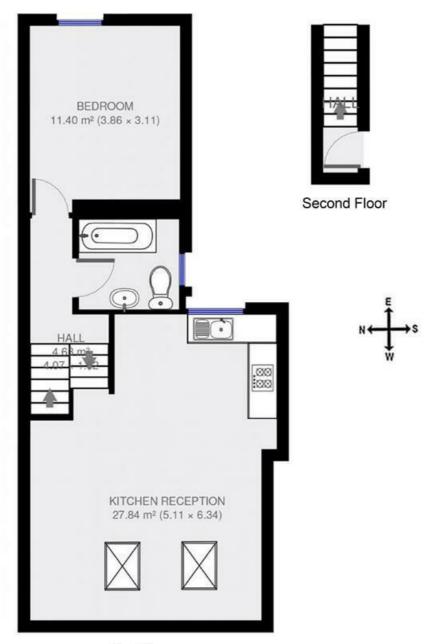

### Lyham Road, SW2 1 Bedroom Flat

APPROXIMATE GROSS INTERNAL AREA: 539 SQ FT / 50 SQ M

First Floor

While we try our very best, floor plans are produced as a guide only and we take no responsibility for the precise accuracy with which any property is represented.