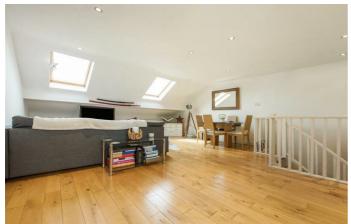

## **Property Details**

A bright and airy one bedroom apartment occupying the top floor of a handsome Victorian converted house on Lyham Road, perfectly located a short stroll to Clapham and Brixton High Streets. Tucked away quietly at the back of the building is a comfortable double bedroom overlooking the neighbouring gardens. Sitting adjacent is the contemporary bathroom which is beautifully finished and includes a heated towel rail. Stairs lead to the wonderful open-plan living space, the room is flooded by natural light through the skylights and the window at the rear. The kitchen provides all you need in terms of worktop and storage space within contemporary cabinetry, wrapping around in an ergonomic shape. Finished with a sink under the window for a pleasant outlook. Ideal for hosting, the reception area provides generous space for a dining table whilst still having plenty of room for a comfortable lounge for those cosy nights in. Located away from the hustle and bustle yet close enough to both Clapham and Brixton to enjoy all of the benefits that these two indemand areas have to offer.