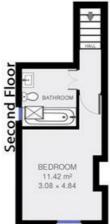

**Property Details** 

4 bedroom house to let

A beautiful four double bedroom house located on Plato Road, popular for its close proximity to both Clapham and Brixton. The property comprises of a substantial double aspect lounge and dining room, a large eat-in kitchen diner with a door that opens out onto a lovely private garden which allows heaps of natural light to enter the property. On the upper floors sit four good sized double bedrooms and two modern bathrooms. Living here you'll get the best of both worlds being in walking distance of both Brixton and Clapham, you'll also be around a thirteen minute walk from Brixton underground and around a fifteen minute walk to Clapham Common station. Clapham Common is also around a fifteen minute walk away which is ideal for walks in the coming spring/summer months.

Council tax band E EPC rating E (44)

**Features** 

- Four double bedrooms
- Two modern bathrooms

**Furnished** 

- Double aspect reception and dining room
- Separate eat-in kitchen
- Large private garden
- Around a 13 minute walk to Brixton underground
- Around a 15 minute walk to Clapham Common