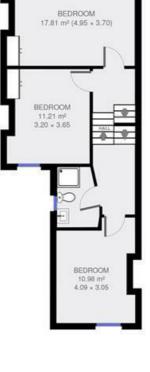

**Property Details** 

4 bedroom house to let

A beautiful four double bedroom house located on Plato Road, popular for its close proximity to both Clapham and Brixton. The property comprises of a substantial double aspect lounge and dining room, a large eat-in kitchen diner with a door that opens out onto a lovely private garden which allows heaps of natural light to enter the property. On the upper floors sit four good sized double bedrooms and two modern bathrooms. Living here you'll get the best of both worlds being in walking distance of both Brixton and Clapham, you'll also be around a thirteen minute walk from Brixton underground and around a fifteen minute walk to Clapham Common station. Clapham Common is also around a fifteen minute walk away which is ideal for walks in the coming spring/summer months.

Council tax band E EPC rating E (44)

**Features** 

- Four double bedrooms
- Two modern bathrooms

**Furnished** 

- Double aspect reception and dining room
- Separate eat-in kitchen
- Large private garden
- Around a 13 minute walk to Brixton underground
- Around a 15 minute walk to Clapham Common