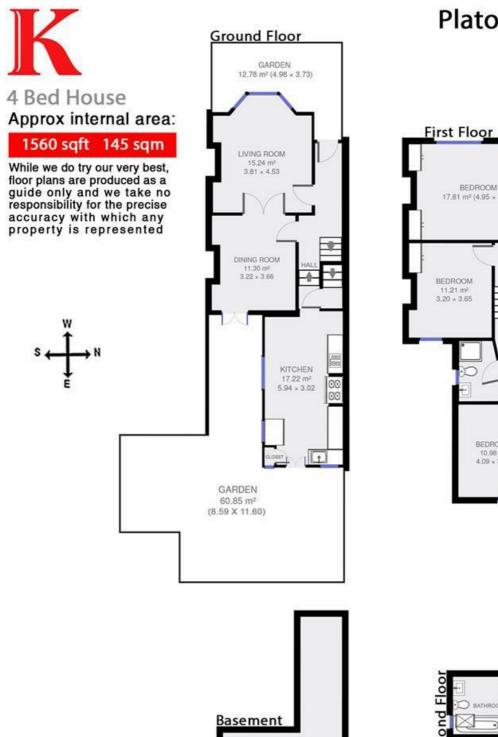

**Property Details** 

4 bedroom house to let

A beautiful four double bedroom house located on Plato Road, popular for its close proximity to both Clapham and Brixton. The property comprises of a substantial double aspect lounge and dining room, a large eat-in kitchen diner with a door that opens out onto a lovely private garden which allows heaps of natural light to enter the property. On the upper floors sit four good sized double bedrooms and two modern bathrooms. Living here you'll get the best of both worlds being in walking distance of both Brixton and Clapham, you'll also be around a thirteen minute walk from Brixton underground and around a fifteen minute walk to Clapham Common station. Clapham Common is also around a fifteen minute walk away which is ideal for walks in the coming spring/summer months.

Council tax band E EPC rating E (44)

**Features** 

- Four double bedrooms
- Two modern bathrooms

**Furnished** 

- Double aspect reception and dining room
- Separate eat-in kitchen
- Large private garden
- Around a 13 minute walk to Brixton underground
- Around a 15 minute walk to Clapham Common

## **Plato Road**

CELLAR 21.85 m<sup>2</sup>

8.02 × 4.59