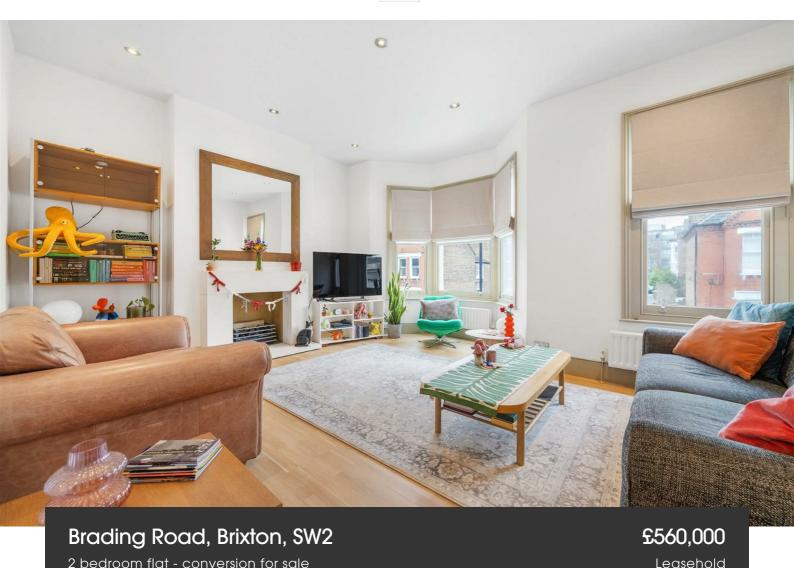

## **Property Details**

Elegant and spacious, this beautifully finished two-bedroom split-level Victorian apartment also boasts a versatile third room. Refurbished in 2023, the home features refinished oak floors, a refreshed kitchen, new carpets, blinds, and a full redecoration. Double-glazed hardwood windows ensure a peaceful, energy-efficient environment. The bright South-facing reception is flooded with natural light through large sash windows, including a charming bay overlooking Wimbart Road. High ceilings, downlights, and a limestone fireplace with a working gas fire create a stylish yet cosy atmosphere. The separate dine-in kitchen blends elegance and functionality, with stunning fluted cabinetry framing the dining area, ample storage, and wooden worktops. Subject to permissions, it could be opened into the reception for expansive living. Two tranquil double bedrooms are positioned on separate floors, ideal for privacy. A third room offers versatility as a study or nursery. The bathroom boasts a luxurious double-ended bathtub, stylish mosaic tiles, and a rare bidet, with a frosted glass block window cascading soft natural light to create a soothing ambience. There is also access to a large, fully boarded loft space for storage purposes.

#### **Features**

- Two double bedrooms
- Study or nursery room
- Victorian conversion
- Over 850 square feet
- Bespoke fireplace with working fire
- Local bakery, pub and café
- Brockwell Park a short stroll away
- Walking distance to Brixton and Herne Hill
- Access to the Victoria Line,
  Thameslink and Overground
- · Chain-free

#### Brading Road, Brixton, SW2