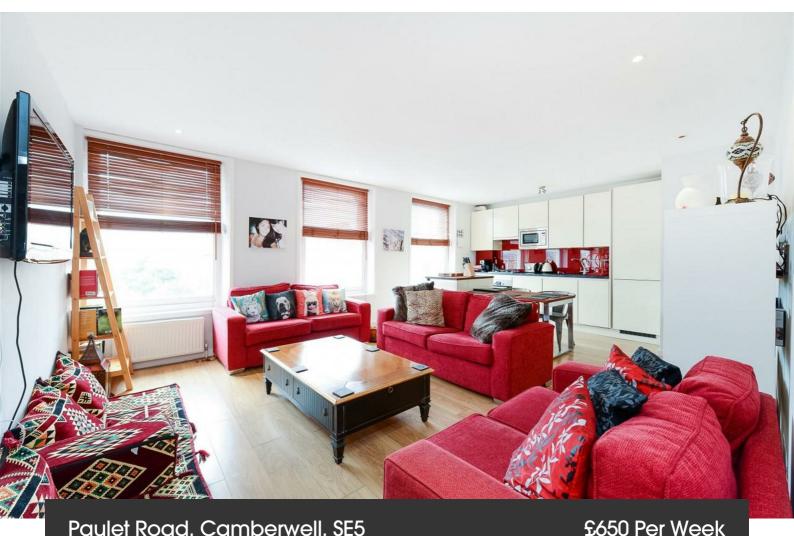

## Property Details

Nestled on a quiet street near Loughborough Junction this wonderful three double bedroom flat comprises a bright and spacious kitchen/reception room, with three large windows flooding the room with natural light. The kitchen comes complete with integrated appliances, an island and a dining area. There are also three double bedrooms all of similar size and a modern family bathroom. This flat is situated close to local amenities and is only a stone's throw away from the lovely green space of Myatts Field where you can catch some rays this summer.

#### Paulet Road, Camberwell, SE5