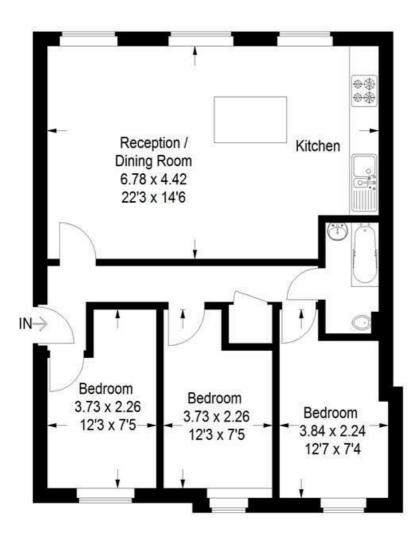

# Paulet Arms, SE5

Approximate Gross Internal Area 64.0 sq m / 689 sq ft

### Second Floor

This plan is for layout guidance only. Not drawn to scale unless stated. Windows and door openings are approximate. Whilst every care is taken in the preparation of this plan, please check all dimensions, shapes and compass bearings before making any decisions reliant upon them. (ID188881)