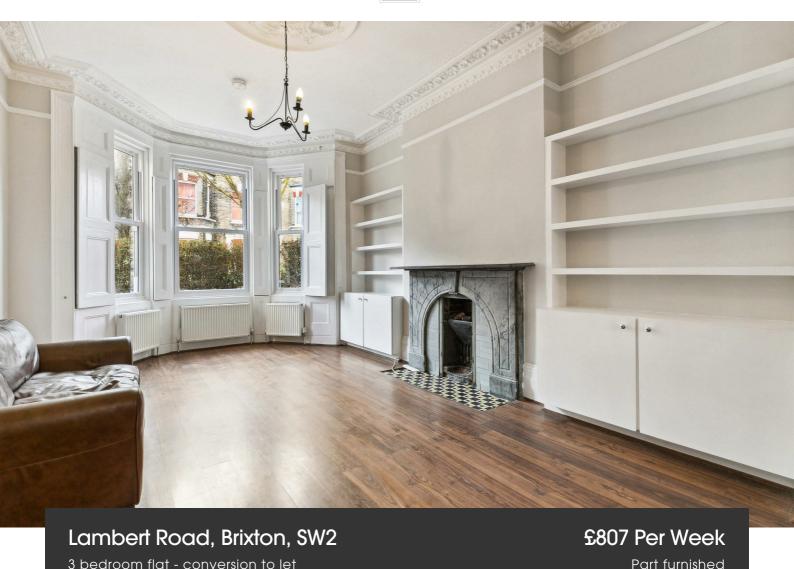

## **Property Details**

A fine example three-bedroom, Victorian conversion garden flat, brimming with character and located on one of Brixton's most popular residential streets. Lambert Road is located just off Brixton Hill, within close proximity to a variety of amenities. This ground floor property is located within a handsome, terraced Victorian conversion with characterful features include original wooden flooring running from the reception room through to the kitchen.

The property consists of a large reception room with bay window and high ceiling that leads to a beautifully finished kitchen which is sleek and modern, and there is also plenty of space for dining whilst over-looking the private garden. The master bedroom boasting a large bay window and plenty of space and two further double bedrooms are also of good size, two family sized bathrooms making this ideal for sharers.

Sash windows throughout allow a plethora of light to filter into this spacious flat and allow pretty views of the ample garden, the perfect spot in which to relax or entertain during the warmer months. The flat is in great condition having refreshing mix of period features and modern design throughout.