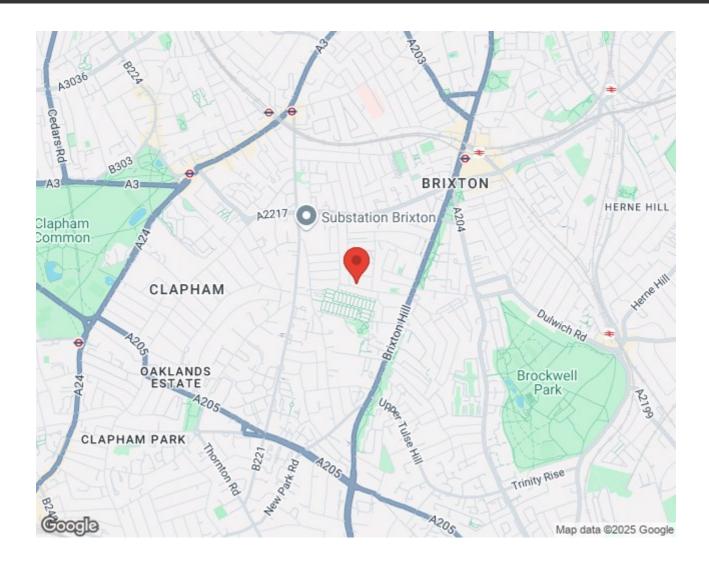

## **Property Details**

A fine example three-bedroom, Victorian conversion garden flat, brimming with character and located on one of Brixton's most popular residential streets. Lambert Road is located just off Brixton Hill, within close proximity to a variety of amenities. This ground floor property is located within a handsome, terraced Victorian conversion with characterful features include original wooden flooring running from the reception room through to the kitchen.

Living here you'll benefit from all that Brixton offers, from the celebrated cuisine of Brixton Village to the music venues and nightlife the area is famous for. There are local amenities within a two-minute