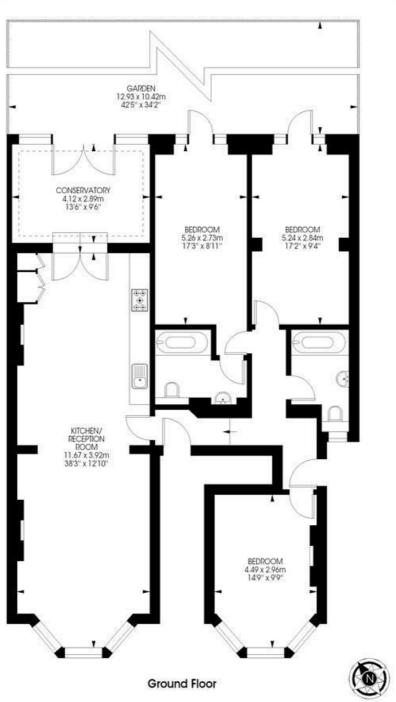

### Lambert Road, Brixton, SW2

Lambert Road, Brixton, SW2 3 bedroom flat

Approximate internal area:

1302 sqft / 121 sqm

While we try our very best, floor plans are produced as a guide only and we take no responsibility for the precise accuracy with which any property is represented.