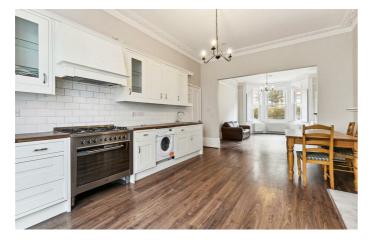

The property consists of a large reception room with bay window and high ceiling that leads to a beautifully finished kitchen which is sleek and modern, and there is also plenty of space for dining whilst over-looking the private garden. The master bedroom boasting a large bay window and plenty of space and two further double bedrooms are also of good size, two family sized bathrooms making this ideal for sharers.