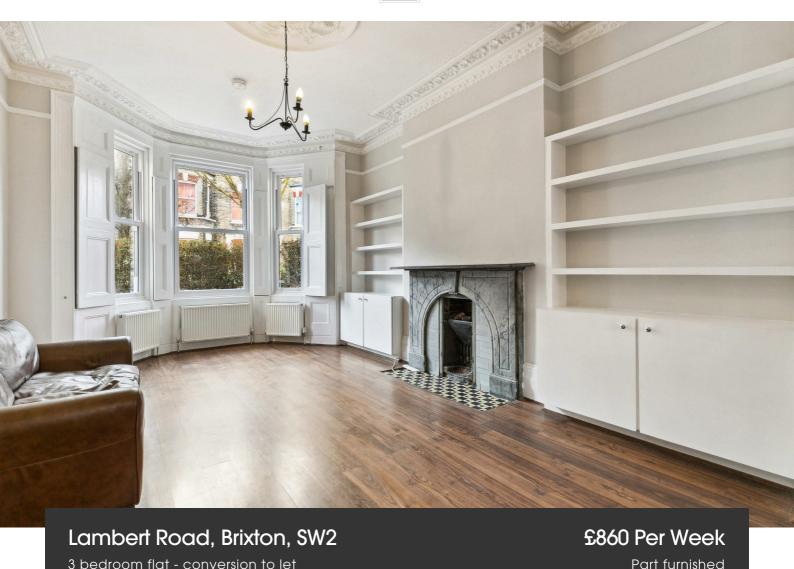

## **Property Details**

A fine example three-bedroom, Victorian conversion garden flat, brimming with character and located on one of Brixton's most popular residential streets. Lambert Road is located just off Brixton Hill, within close proximity to a variety of amenities. This ground floor property is located within a handsome, terraced Victorian conversion with characterful features include original wooden flooring running from the reception room through to the kitchen.

The property consists of a large reception room with bay window and high ceiling that leads to a beautifully finished kitchen which is sleek and modern, and there is also plenty of space for dining whilst over-looking the private garden. The master bedroom boasting a large bay window and plenty of space and two further double bedrooms are also of good size, two family sized bathrooms making this ideal for sharers.

Sash windows throughout allow a plethora of light to filter into this spacious flat and allow pretty views of the ample garden, the perfect spot in which to relax or entertain during the warmer months. The flat is in great condition having refreshing mix of period features and modern design throughout.