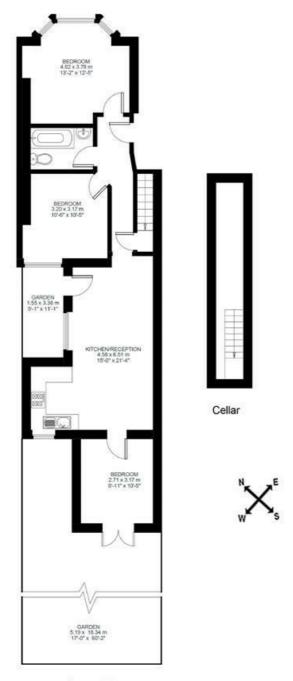

### Appach Road, SW2 3 Bedroom Flat

APPROXIMATE GROSS INTERNAL AREA: 838 SQ FT / 78 SQ M

Ground Floor

While we try our very best, floor plans are produced as a guide only and we take no responsibility for the precise accuracy with which any property is represented.