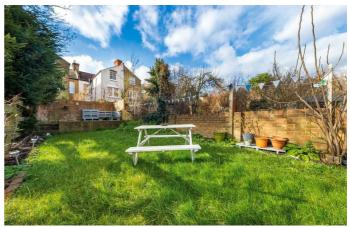

### **Property Details**

A wonderful three double bedroom apartment with a South-West facing private garden, nestled on the ground floor of a Victorian townhouse. To the front of the flat, there are two generously sized double bedrooms with high ceilings set apart by the family bathroom. The principal bedroom is a spacious double room situated at the front of the building with a bright bay window, whilst the second bedroom is similar in size, it also boats views out on to a courtyard. The cellar provides an excellent storage area for packing away those lesser used seasonal items. Down the hallway, the openplan reception room is bright and airy, which also has access to the courtyard. It leaves ample space to relax and dine as the kitchen is conveniently tucked away, boasting plenty of storage and worktop space. The third bedroom follows, with access out on to your impressive private garden, which boats a huge lawn area and paved patio for enjoying summer BBQ's. This garden is a sunny spot, the perfect retreat from the hustle and bustle. A share of freehold will be granted upon the sale completion of the final flat in the building.

#### **Features**

- Three double bedrooms
- South-West facing private garden
- Victorian conversion
- Over 830 square feet
- Cellar
- Local supermarket, bakery and eateries on the doorstep
- Brixton and Herne Hill both around a ten minute walk
- Brockwell Park a five-minute stroll away
- Share of freehold will be granted
- Chain free