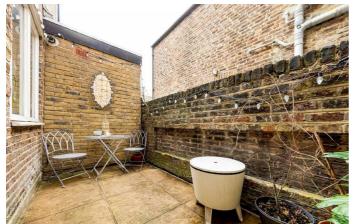

### **Property Details**

A wonderful three double bedroom apartment with a South-West facing private garden, nestled on the ground floor of a Victorian townhouse. To the front of the flat, there are two generously sized double bedrooms with high ceilings set apart by the family bathroom. The principal bedroom is a spacious double room situated at the front of the building with a bright bay window, whilst the second bedroom is similar in size, it also boats views out on to a courtyard. The cellar provides an excellent storage area for packing away those lesser used seasonal items. Down the hallway, the openplan reception room is bright and airy, which also has access to the courtyard. It leaves ample space to relax and dine as the kitchen is conveniently tucked away, boasting plenty of storage and worktop space. The third bedroom follows, with access out on to your impressive private garden, which boats a huge lawn area and paved patio for enjoying summer BBQ's. This garden is a sunny spot, the perfect retreat from the hustle and bustle. A share of freehold will be granted upon the sale completion of the final flat in the building.