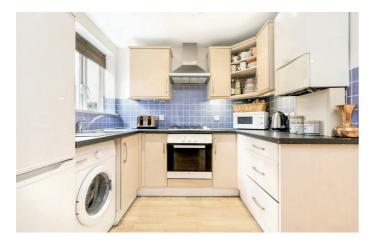

### **Property Details**

A wonderful three double bedroom apartment with a South-West facing private garden, nestled on the ground floor of a Victorian townhouse. To the front of the flat, there are two generously sized double bedrooms with high ceilings set apart by the family bathroom. The principal bedroom is a spacious double room situated at the front of the building with a bright bay window, whilst the second bedroom is similar in size, it also boats views out on to a courtyard. The cellar provides an excellent storage area for packing away those lesser used seasonal items. Down the hallway, the openplan reception room is bright and airy, which also has access to the courtyard. It leaves ample space to relax and dine as the kitchen is conveniently tucked away, boasting plenty of storage and worktop space. The third bedroom follows, with access out on to your impressive private garden, which boats a huge lawn area and paved patio for enjoying summer BBQ's. This garden is a sunny spot, the perfect retreat from the hustle and bustle. A share of freehold will be granted upon the sale completion of the final flat in the building.