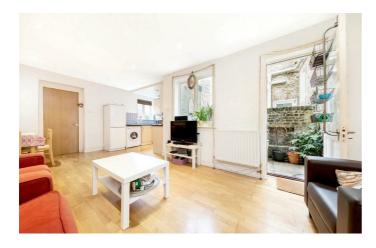

### **Property Details**

A wonderful three double bedroom apartment with a South-West facing private garden, nestled on the ground floor of a Victorian townhouse. To the front of the flat, there are two generously sized double bedrooms with high ceilings set apart by the family bathroom. The principal bedroom is a spacious double room situated at the front of the building with a bright bay window, whilst the second bedroom is similar in size, it also boats views out on to a courtyard. The cellar provides an excellent storage area for packing away those lesser used seasonal items. Down the hallway, the openplan reception room is bright and airy, which also has access to the courtyard. It leaves ample space to relax and dine as the kitchen is conveniently tucked away, boasting plenty of storage and worktop space. The third bedroom follows, with access out on to your impressive private garden, which boats a huge lawn area and paved patio for enjoying summer BBQ's. This garden is a sunny spot, the perfect retreat from the hustle and bustle. A share of freehold will be granted upon the sale completion of the final flat in the building.