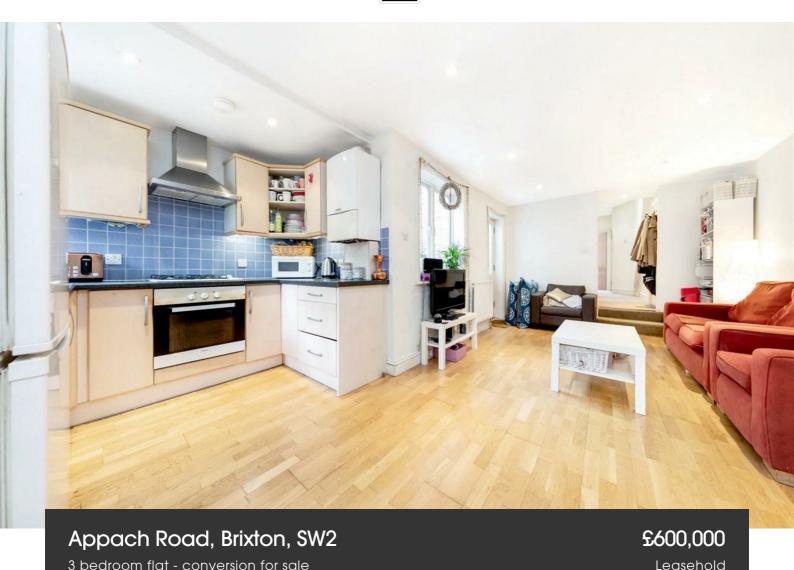

### **Property Details**

A wonderful three double bedroom apartment with a South-West facing private garden, nestled on the ground floor of a Victorian townhouse. To the front of the flat, there are two generously sized double bedrooms with high ceilings set apart by the family bathroom. The principal bedroom is a spacious double room situated at the front of the building with a bright bay window, whilst the second bedroom is similar in size, it also boats views out on to a courtyard. The cellar provides an excellent storage area for packing away those lesser used seasonal items. Down the hallway, the openplan reception room is bright and airy, which also has access to the courtyard. It leaves ample space to relax and dine as the kitchen is conveniently tucked away, boasting plenty of storage and worktop space. The third bedroom follows, with access out on to your impressive private garden, which boats a huge lawn area and paved patio for enjoying summer BBQ's. This garden is a sunny spot, the perfect retreat from the hustle and bustle. A share of freehold will be granted upon the sale completion of the final flat in the building.

#### **Features**

- Three double bedrooms
- South-West facing private garden
- Victorian conversion
- Over 830 square feet
- Cellar
- Local supermarket, bakery and eateries on the doorstep
- Brixton and Herne Hill both around a ten minute walk
- Brockwell Park a five-minute stroll away
- Share of freehold will be granted
- Chain free

### Appach Road, Brixton, SW2