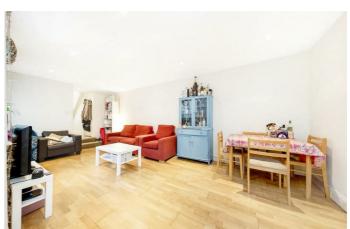

### **Property Details**

A wonderful three double bedroom apartment with a South-West facing private garden, nestled on the ground floor of a Victorian townhouse. To the front of the flat, there are two generously sized double bedrooms with high ceilings set apart by the family bathroom. The principal bedroom is a spacious double room situated at the front of the building with a bright bay window, whilst the second bedroom is similar in size, it also boats views out on to a courtyard. The cellar provides an excellent storage area for packing away those lesser used seasonal items. Down the hallway, the openplan reception room is bright and airy, which also has access to the courtyard. It leaves ample space to relax and dine as the kitchen is conveniently tucked away, boasting plenty of storage and worktop space. The third bedroom follows, with access out on to your impressive private garden, which boats a huge lawn area and paved patio for enjoying summer BBQ's. This garden is a sunny spot, the perfect retreat from the hustle and bustle. A share of freehold will be granted upon the sale completion of the final flat in the building.