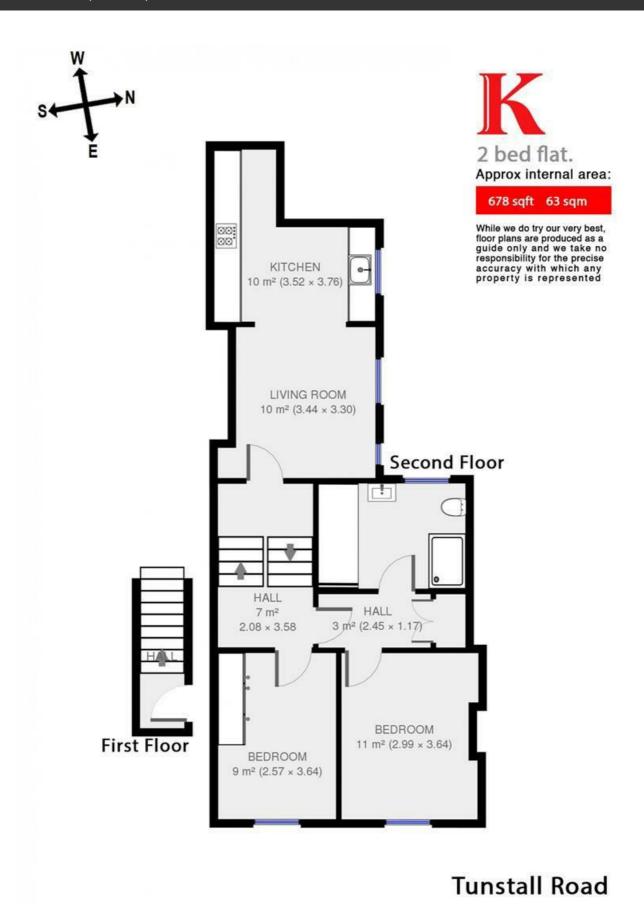

## **Property Details**

2 bedroom flat to let

This cracking two double bedroom top floor flat is not only beautifully presented, but is also only a few minutes' walk down to the main drag in Brixton. Ideal for all that Brixton has to offer; with the market, bars and clubs that have something on offer for everyone's taste. The tube station is only a short walk away, with access to the Victoria line straight into the city. The flat itself is spacious, light and airy throughout and split level. It comprises of an open plan kitchen reception area with one end of the room a sleek spacious kitchen area and the other a very homely reception area. In the room, there is also space for a dining table and chairs. There are two spacious double bedrooms and a lovely modern size bathroom. This flat is ideal for two professional sharers working in the city.