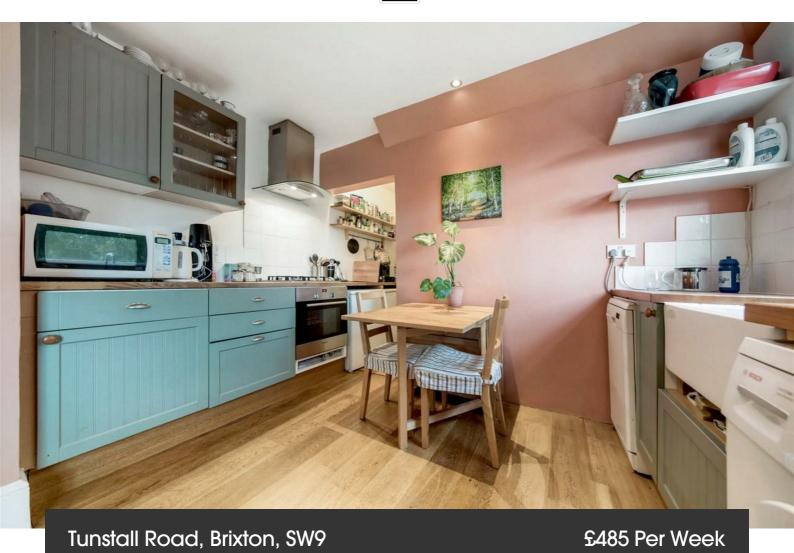

## **Property Details**

2 bedroom flat to let

This cracking two double bedroom top floor flat is not only beautifully presented, but is also only a few minutes' walk down to the main drag in Brixton. Ideal for all that Brixton has to offer; with the market, bars and clubs that have something on offer for everyone's taste. The tube station is only a short walk away, with access to the Victoria line straight into the city. The flat itself is spacious, light and airy throughout and split level. It comprises of an open plan kitchen reception area with one end of the room a sleek spacious kitchen area and the other a very homely reception area. In the room, there is also space for a dining table and chairs. There are two spacious double bedrooms and a lovely modern size bathroom. This flat is ideal for two professional sharers working in the city.

## Tunstall Road, Brixton, SW9