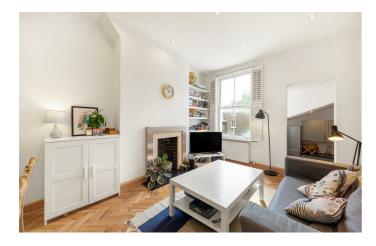

## **Property Details**

A Stunning, bright and airy one bedroom flat - situated in the heart of Brixton, around a five minute walk from the station. This beautiful property boasts gorgeous hardwood flooring throughout, a large bay window in the bedroom and a modern kitchen with granite worktops. A stunning fireplace in the living room is the main feature, perfect cosy nights in. Living on the leafy residential street of Kellett Road you will be in the hubbub of Brixton, a few minutes walk from the high street and around a nine minute walk to Brockwell Park.

### **Features**

• One Double Bedroom

Part furnished

- One Bathroom
- Central location
- · Light and airy
- Victorian
- Hardwood floors and doors
- Access to Victoira line

Council tax band C EPC rating D (63)

### Kellett Road, Brixton, SW2