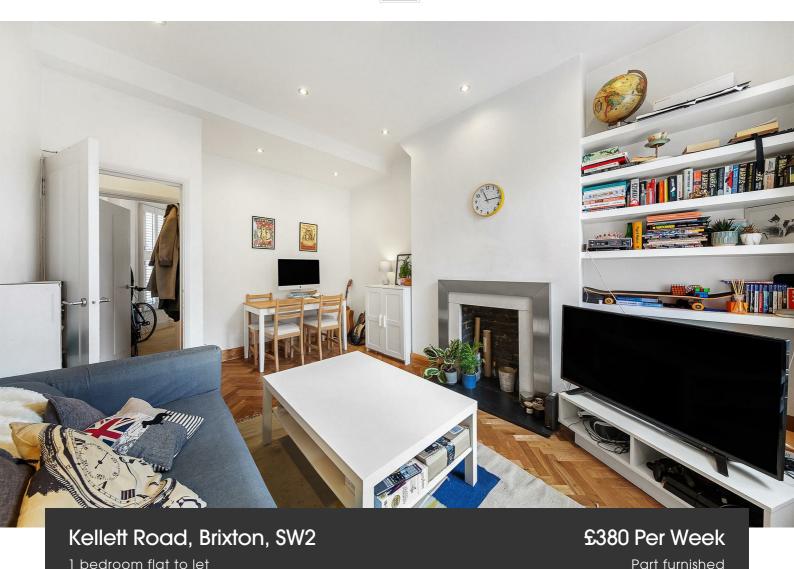

## **Property Details**

A Stunning, bright and airy one bedroom flat - situated in the heart of Brixton, around a five minute walk from the station. This beautiful property boasts gorgeous hardwood flooring throughout, a large bay window in the bedroom and a modern kitchen with granite worktops. A stunning fireplace in the living room is the main feature, perfect cosy nights in. Living on the leafy residential street of Kellett Road you will be in the hubbub of Brixton, a few minutes walk from the high street and around a nine minute walk to Brockwell Park.

### **Features**

• One Double Bedroom

Part furnished

- One Bathroom
- Central location
- · Light and airy
- Victorian
- Hardwood floors and doors
- Access to Victoira line

Council tax band C EPC rating D (63)

### Kellett Road, Brixton, SW2