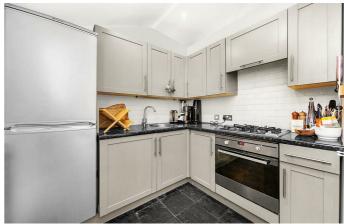

## **Property Details**

A Stunning, bright and airy one bedroom flat - situated in the heart of Brixton, around a five minute walk from the station. This beautiful property boasts gorgeous hardwood flooring throughout, a large bay window in the bedroom and a modern kitchen with granite worktops. A stunning fireplace in the living room is the main feature, perfect cosy nights in. Living on the leafy residential street of Kellett Road you will be in the hubbub of Brixton, a few minutes walk from the high street and around a nine minute walk to Brockwell Park.

### **Features**

• One Double Bedroom

Part furnished

- One Bathroom
- Central location
- · Light and airy
- Victorian
- Hardwood floors and doors
- Access to Victoira line

Council tax band C EPC rating D (63)

### Kellett Road, Brixton, SW2