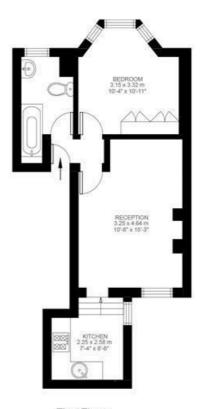

# 1 Bedroom Flat Approx internal area: 401 sqft 37 sqm While we do try our very best, floor plans are produced as a guide only and we take no responsibility for the precise accuracy with which any property is represented

# Kellett Road

First Floor