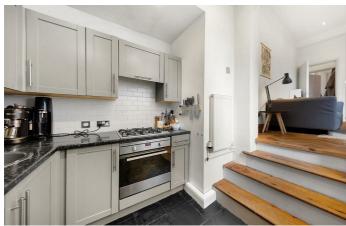

## **Property Details**

A Stunning, bright and airy one bedroom flat - situated in the heart of Brixton, around a five minute walk from the station. This beautiful property boasts gorgeous hardwood flooring throughout, a large bay window in the bedroom and a modern kitchen with granite worktops. A stunning fireplace in the living room is the main feature, perfect cosy nights in. Living on the leafy residential street of Kellett Road you will be in the hubbub of Brixton, a few minutes walk from the high street and around a nine minute walk to Brockwell Park.

### **Features**

• One Double Bedroom

Part furnished

- One Bathroom
- Central location
- · Light and airy
- Victorian
- Hardwood floors and doors
- Access to Victoira line

Council tax band C EPC rating D (63)

### Kellett Road, Brixton, SW2