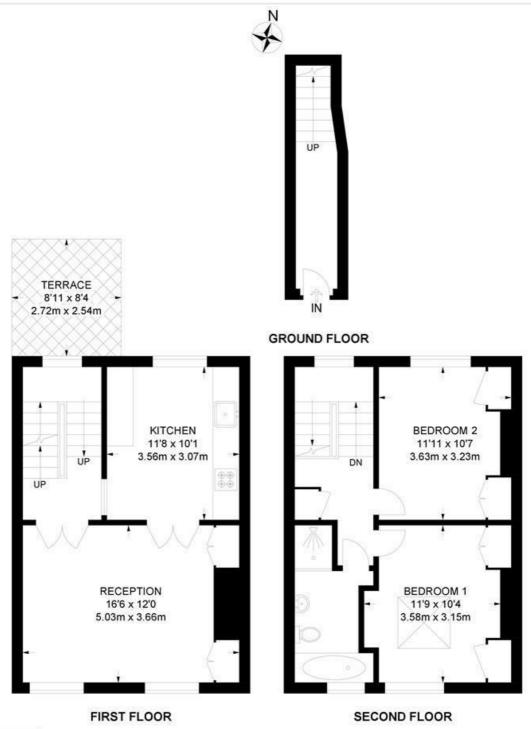

#### Bellefields Road, SW9 2 Bedroom Flat

APPROXIMATE GROSS INTERNAL AREA: 858 SQ FT / 79.7 SQ M

K

While we try our very best, floor plans are produced as a guide only and we take no responsibility for the precise accuracy with which any property is represented.