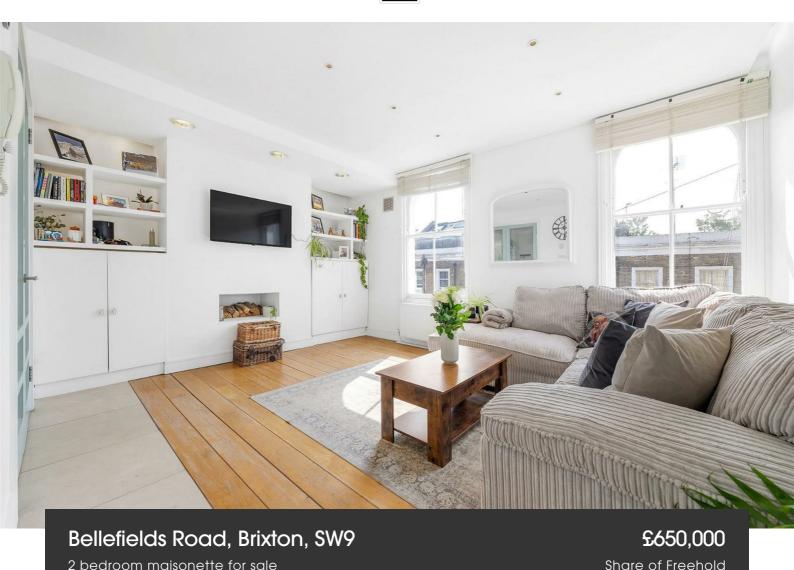

## **Property Details**

A striking two double bedroom split-level maisonette with a private roof terrace and its own entrance, set within an attractive Victorian property in the heart of Brixton's sought-after Low Traffic Neighbourhood. Thoughtfully designed to a high standard, this stylish home blends contemporary design with period charm. Stone steps lead to a private raised ground floor entrance, opening into a welcoming hallway. The stainwell ascends gracefully, enhanced by glass balustrades and natural light from multiple landings. The first floor hosts a bright reception with sash windows, high ceilings, and wooden flooring. Glass doors lead into a modern kitchen-diner with colourful tiling and sleek units, enhanced by a stunning glass feature wall. A private roof terrace offers an ideal al-fresco retreat. The top floor comprises two generous double bedrooms with fitted storage and charming views, plus hallway and loft storage. This elegant home offers exceptional light, space, and privacy.