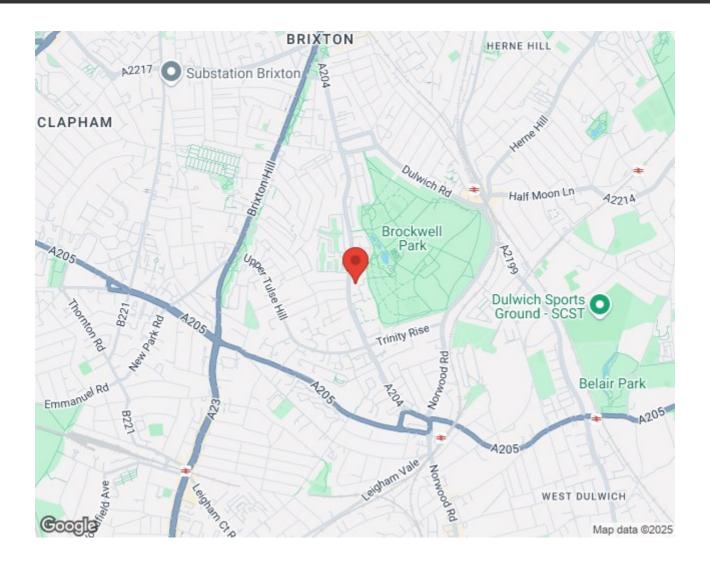

**Property Details** 

An attractive two bedroom apartment with a Juliet balcony, set within a secure gated development featuring communal gardens, a playground, bike storage and private access directly into Brockwell Park. Positioned on the first floor, the apartment enjoys a bright and private ambience with a dual-aspect open-plan reception bathed in natural light. A Juliet balcony enhances the space, perfect for morning coffee or catching a summer breeze. The modern kitchen is set back from the lounge, boasting sleek cabinetry, integrated appliances including a new Neff oven and dishwasher, and plentiful storage. Both bedrooms are generously proportioned with neutral décor and plush carpets. The generous principal bedroom accommodates wardrobes and space for a dressing table if desired, while the second room currently serves as a home office and walk-in wardrobe, easily reconfigured with a double bed if desired. A stylish bathroom with an over-bath shower and a spacious entrance hallway with storage complete the home. Gardens surrounding the development, including a playground, communal bike store and grassy banks, and to add even more appeal, there is a healthy sum in the reserve fund to help toward maintaining the building.

## **Features**

- Two bedrooms
- Juliet balcony
- Secure gated development
- Over 680 square feet
- Resident's garden, playground and bike store
- Private entrance into Brockwell Park
- Local amenities nearby
- Excellent transport links including bus stop directly outside
- Herne Hill a twelve-minute stroll through the Park
- Brixton a seventeen-minute walk