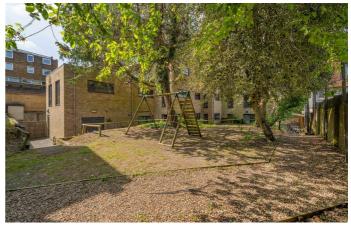

**Property Details** 

An attractive two bedroom apartment with a Juliet balcony, set within a secure gated development featuring communal gardens, a playground, bike storage and private access directly into Brockwell Park. Positioned on the first floor, the apartment enjoys a bright and private ambience with a dual-aspect open-plan reception bathed in natural light. A Juliet balcony enhances the space, perfect for morning coffee or catching a summer breeze. The modern kitchen is set back from the lounge, boasting sleek cabinetry, integrated appliances including a new Neff oven and dishwasher, and plentiful storage. Both bedrooms are generously proportioned with neutral décor and plush carpets. The generous principal bedroom accommodates wardrobes and space for a dressing table if desired, while the second room currently serves as a home office and walk-in wardrobe, easily reconfigured with a double bed if desired. A stylish bathroom with an over-bath shower and a spacious entrance hallway with storage complete the home. Gardens surrounding the development, including a playground, communal bike store and grassy banks, and to add even more appeal, there is a healthy sum in the reserve fund to help toward maintaining the building.

## **Features**

- Two bedrooms
- Juliet balcony
- Secure gated development
- Over 680 square feet
- Resident's garden, playground and bike store
- Private entrance into Brockwell Park
- Local amenities nearby
- Excellent transport links including bus stop directly outside
- Herne Hill a twelve-minute stroll through the Park
- Brixton a seventeen-minute walk