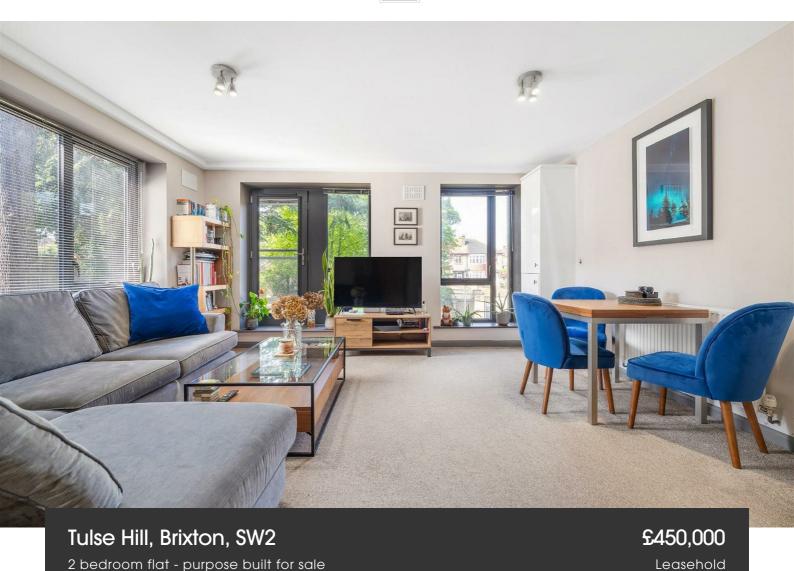

**Property Details** 

An attractive two bedroom apartment with a Juliet balcony, set within a secure gated development featuring communal gardens, a playground, bike storage and private access directly into Brockwell Park. Positioned on the first floor, the apartment enjoys a bright and private ambience with a dual-aspect open-plan reception bathed in natural light. A Juliet balcony enhances the space, perfect for morning coffee or catching a summer breeze. The modern kitchen is set back from the lounge, boasting sleek cabinetry, integrated appliances including a new Neff oven and dishwasher, and plentiful storage. Both bedrooms are generously proportioned with neutral décor and plush carpets. The generous principal bedroom accommodates wardrobes and space for a dressing table if desired, while the second room currently serves as a home office and walk-in wardrobe, easily reconfigured with a double bed if desired. A stylish bathroom with an over-bath shower and a spacious entrance hallway with storage complete the home. Gardens surrounding the development, including a playground, communal bike store and grassy banks, and to add even more appeal, there is a healthy sum in the reserve fund to help toward maintaining the building.

## **Features**

- Two bedrooms
- Juliet balcony
- Secure gated development
- Over 680 square feet
- Resident's garden, playground and bike store
- Private entrance into Brockwell Park
- Local amenities nearby
- Excellent transport links including bus stop directly outside
- Herne Hill a twelve-minute stroll through the Park
- Brixton a seventeen-minute walk