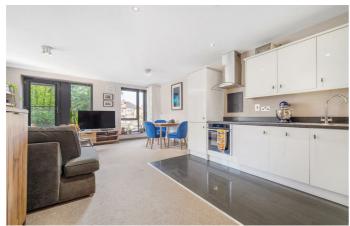

**Property Details** 

An attractive two bedroom apartment with a Juliet balcony, set within a secure gated development featuring communal gardens, a playground, bike storage and private access directly into Brockwell Park. Positioned on the first floor, the apartment enjoys a bright and private ambience with a dual-aspect open-plan reception bathed in natural light. A Juliet balcony enhances the space, perfect for morning coffee or catching a summer breeze. The modern kitchen is set back from the lounge, boasting sleek cabinetry, integrated appliances including a new Neff oven and dishwasher, and plentiful storage. Both bedrooms are generously proportioned with neutral décor and plush carpets. The generous principal bedroom accommodates wardrobes and space for a dressing table if desired, while the second room currently serves as a home office and walk-in wardrobe, easily reconfigured with a double bed if desired. A stylish bathroom with an over-bath shower and a spacious entrance hallway with storage complete the home. Gardens surrounding the development, including a playground, communal bike store and grassy banks, and to add even more appeal, there is a healthy sum in the reserve fund to help toward maintaining the building.