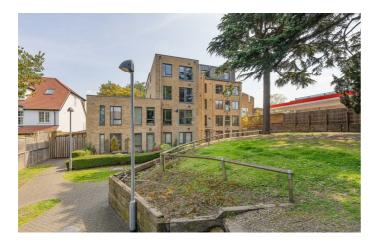

**Property Details** 

An attractive two bedroom apartment with a Juliet balcony, set within a secure gated development featuring communal gardens, a playground, bike storage and private access directly into Brockwell Park. Positioned on the first floor, the apartment enjoys a bright and private ambience with a dual-aspect open-plan reception bathed in natural light. A Juliet balcony enhances the space, perfect for morning coffee or catching a summer breeze. The modern kitchen is set back from the lounge, boasting sleek cabinetry, integrated appliances including a new Neff oven and dishwasher, and plentiful storage. Both bedrooms are generously proportioned with neutral décor and plush carpets. The generous principal bedroom accommodates wardrobes and space for a dressing table if desired, while the second room currently serves as a home office and walk-in wardrobe, easily reconfigured with a double bed if desired. A stylish bathroom with an over-bath shower and a spacious entrance hallway with storage complete the home. Gardens surrounding the development, including a playground, communal bike store and grassy banks, and to add even more appeal, there is a healthy sum in the reserve fund to help toward maintaining the building.