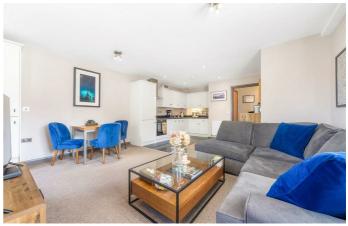

**Property Details** 

An attractive two bedroom apartment with a Juliet balcony, set within a secure gated development featuring communal gardens, a playground, bike storage and private access directly into Brockwell Park. Positioned on the first floor, the apartment enjoys a bright and private ambience with a dual-aspect open-plan reception bathed in natural light. A Juliet balcony enhances the space, perfect for morning coffee or catching a summer breeze. The modern kitchen is set back from the lounge, boasting sleek cabinetry, integrated appliances including a new Neff oven and dishwasher, and plentiful storage. Both bedrooms are generously proportioned with neutral décor and plush carpets. The generous principal bedroom accommodates wardrobes and space for a dressing table if desired, while the second room currently serves as a home office and walk-in wardrobe, easily reconfigured with a double bed if desired. A stylish bathroom with an over-bath shower and a spacious entrance hallway with storage complete the home. Gardens surrounding the development, including a playground, communal bike store and grassy banks, and to add even more appeal, there is a healthy sum in the reserve fund to help toward maintaining the building.