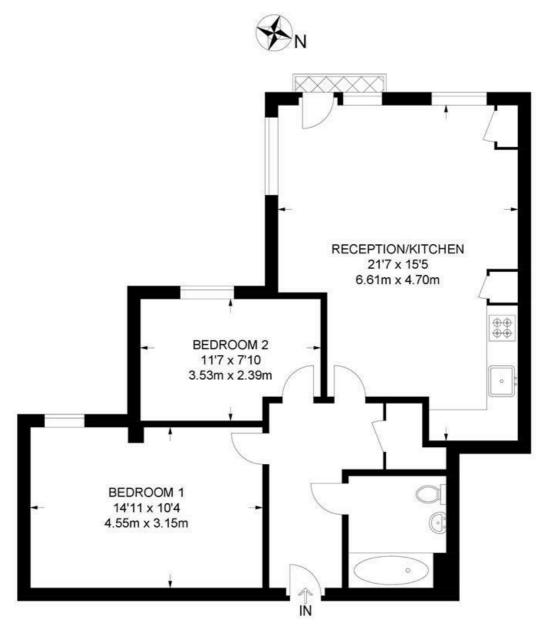

## Tulse Hill, SW2 2 Bedroom Flat

APPROXIMATE GROSS INTERNAL AREA: 682 SQ FT / 63.3 SQ M

FIRST FLOOR

While we try our very best, floor plans are produced as a guide only and we take no responsibility for the precise accuracy with which any property is represented.