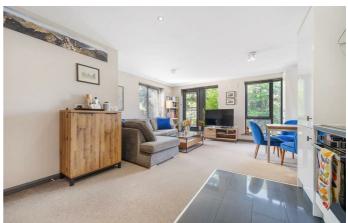

**Property Details** 

An attractive two bedroom apartment with a Juliet balcony, set within a secure gated development featuring communal gardens, a playground, bike storage and private access directly into Brockwell Park. Positioned on the first floor, the apartment enjoys a bright and private ambience with a dual-aspect open-plan reception bathed in natural light. A Juliet balcony enhances the space, perfect for morning coffee or catching a summer breeze. The modern kitchen is set back from the lounge, boasting sleek cabinetry, integrated appliances including a new Neff oven and dishwasher, and plentiful storage. Both bedrooms are generously proportioned with neutral décor and plush carpets. The generous principal bedroom accommodates wardrobes and space for a dressing table if desired, while the second room currently serves as a home office and walk-in wardrobe, easily reconfigured with a double bed if desired. A stylish bathroom with an over-bath shower and a spacious entrance hallway with storage complete the home. Gardens surrounding the development, including a playground, communal bike store and grassy banks, and to add even more appeal, there is a healthy sum in the reserve fund to help toward maintaining the building.