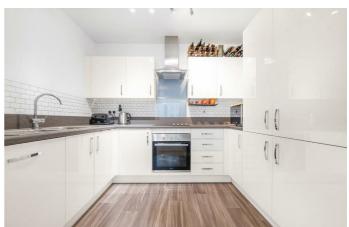

## **Property Details**

A two double bedroom, two bathroom apartment with private terrace, set within a modern build with intercom entry, CCTV, secure bike storage and lifts. Natural light is a running theme with light-drenching windows, yet the home still has an excellent energy rating, reducing bills and making the property peacefully quiet. The spacious open-plan reception has floor-to-ceiling windows and glass door opening out to the terrace with lovely sunset views. The kitchen is integrated with modern appliances and plenty of storage space. Both bedrooms are generous doubles, the principal has built-in storage and an en-suite. The second is perfect for anyone wishing to let the spare room or to be used as a generous home office and guest room, or nursery. The bathroom is spacious with a bathtub and overhead shower. Completing the interior is significant hallway storage. Further benefits of this luxury development are manicured communal grounds, sports facilities, a playground plus the option to apply for an allotment.