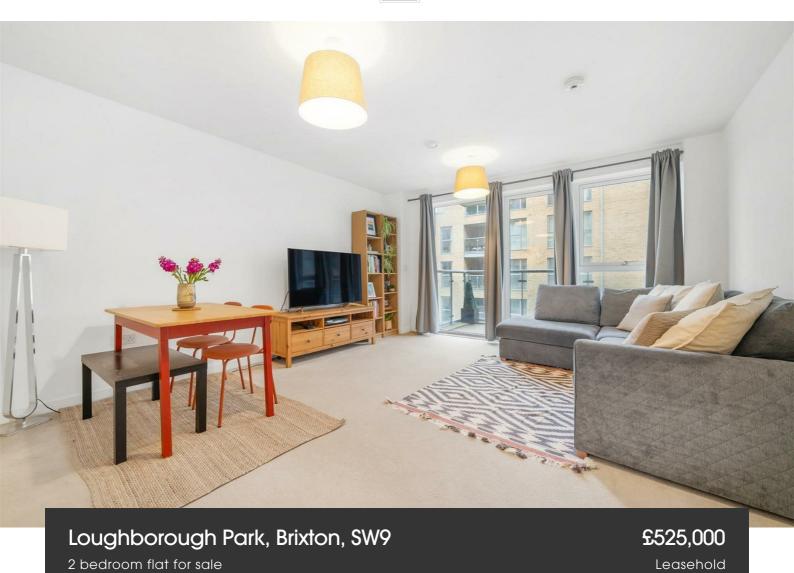

## **Property Details**

A two double bedroom, two bathroom apartment with private terrace, set within a modern build with intercom entry, CCTV, secure bike storage and lifts. Natural light is a running theme with light-drenching windows, yet the home still has an excellent energy rating, reducing bills and making the property peacefully quiet. The spacious open-plan reception has floor-to-ceiling windows and glass door opening out to the terrace with lovely sunset views. The kitchen is integrated with modern appliances and plenty of storage space. Both bedrooms are generous doubles, the principal has built-in storage and an en-suite. The second is perfect for anyone wishing to let the spare room or to be used as a generous home office and guest room, or nursery. The bathroom is spacious with a bathtub and overhead shower. Completing the interior is significant hallway storage. Further benefits of this luxury development are manicured communal grounds, sports facilities, a playground plus the option to apply for an allotment.

#### **Features**

- Two double bedrooms
- Two bathrooms
- South-West facing terrace with sunset views
- Secure and well maintained modern build with bike storage
- Over 800 square feet
- Bike storage
- Moments from central Brixton
- Short walk to Brockwell Park and Herne Hill
- Excellent transport links including
  Victoria Line, Thames Link and Trains