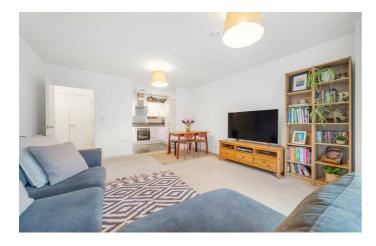

## **Property Details**

A two double bedroom, two bathroom apartment with private terrace, set within a modern build with intercom entry, CCTV, secure bike storage and lifts. Natural light is a running theme with light-drenching windows, yet the home still has an excellent energy rating, reducing bills and making the property peacefully quiet. The spacious open-plan reception has floor-to-ceiling windows and glass door opening out to the terrace with lovely sunset views. The kitchen is integrated with modern appliances and plenty of storage space. Both bedrooms are generous doubles, the principal has built-in storage and an en-suite. The second is perfect for anyone wishing to let the spare room or to be used as a generous home office and guest room, or nursery. The bathroom is spacious with a bathtub and overhead shower. Completing the interior is significant hallway storage. Further benefits of this luxury development are manicured communal grounds, sports facilities, a playground plus the option to apply for an allotment.

#### **Features**

- Two double bedrooms
- Two bathrooms
- South-West facing terrace with sunset views
- Secure and well maintained modern build with bike storage
- Over 800 square feet
- Bike storage
- Moments from central Brixton
- Short walk to Brockwell Park and Herne Hill
- Excellent transport links including
  Victoria Line, Thames Link and Trains