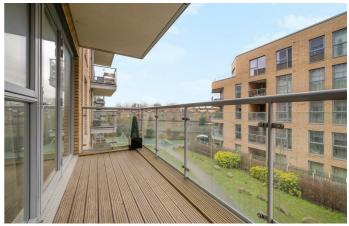

## **Property Details**

A two double bedroom, two bathroom apartment with private terrace, set within a modern build with intercom entry, CCTV, secure bike storage and lifts. Natural light is a running theme with light-drenching windows, yet the home still has an excellent energy rating, reducing bills and making the property peacefully quiet. The spacious open-plan reception has floor-to-ceiling windows and glass door opening out to the terrace with lovely sunset views. The kitchen is integrated with modern appliances and plenty of storage space. Both bedrooms are generous doubles, the principal has built-in storage and an en-suite. The second is perfect for anyone wishing to let the spare room or to be used as a generous home office and guest room, or nursery. The bathroom is spacious with a bathtub and overhead shower. Completing the interior is significant hallway storage. Further benefits of this luxury development are manicured communal grounds, sports facilities, a playground plus the option to apply for an allotment.

#### **Features**

- Two double bedrooms
- Two bathrooms
- South-West facing terrace with sunset views
- Secure and well maintained modern build with bike storage
- Over 800 square feet
- Bike storage
- Moments from central Brixton
- Short walk to Brockwell Park and Herne Hill
- Excellent transport links including
  Victoria Line, Thames Link and Trains