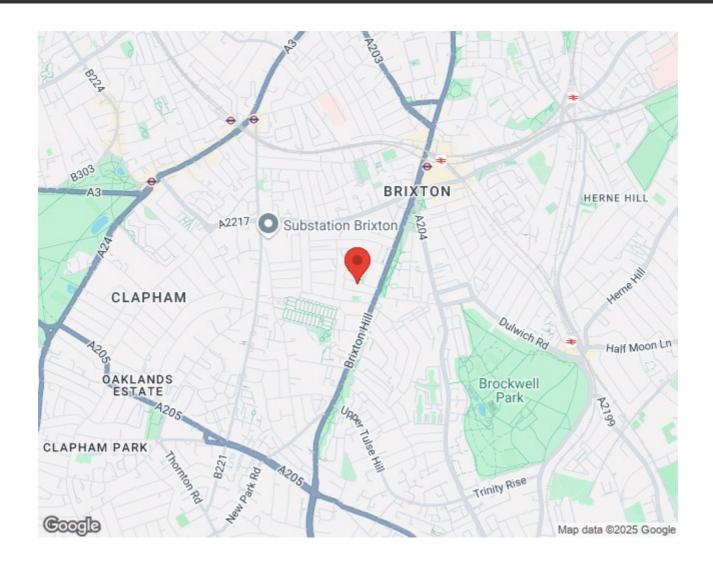

-time buyers or investors, this home offers space, style, and welcoming neighbours.

### **Features**

- Two double bedrooms
- Victorian conversion
- Bright and airy
- Neutral blank canvas
- Recently renovated bathroom
- Local amenities on the doorstep
- Central Brixton an eight-minute stroll

Leasehold

- Victoria line and Overground
- Brockwell Park close by
- Chain-free

Council tax band C EPC rating C (69)

# Keating Estates



















#### Horsford Road, Brixton, SW2

#### Horsford Road, SW2 2 Bedroom Flat

APPROXIMATE GROSS INTERNAL AREA: 552 SQ FT / 51.3 SQ M



FIRST FLOOR



While we try our very best, floor plans are produced as a guide only and we take no responsibility for the precise accuracy with which any property is represented.



#### Horsford Road, Brixton, SW2