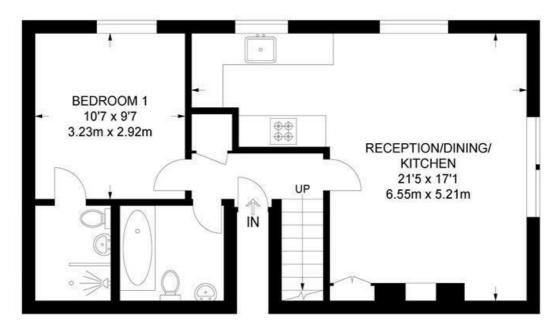

## Winterwell Road, SW2 3 Bedroom Flat

APPROXIMATE GROSS INTERNAL AREA: 904 SQ FT / 84 SQ M

THIRD FLOOR

#### SECOND FLOOR

While we try our very best, floor plans are produced as a guide only and we take no responsibility for the precise accuracy with which any property is represented.