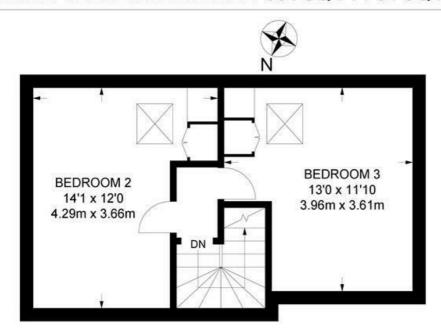

## Winterwell Road, SW2 3 Bedroom Flat

APPROXIMATE GROSS INTERNAL AREA: 904 SQ FT / 84 SQ M

THIRD FLOOR

#### SECOND FLOOR

While we try our very best, floor plans are produced as a guide only and we take no responsibility for the precise accuracy with which any property is represented.