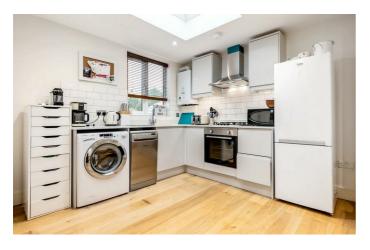

## **Property Details**

A bright and elegant one double bedroom flat occupying the top floor of a handsome Victorian terrace on Arodene Road, a sought-after and neighbourly street ideally positioned for the vibrant amenities and transport links of central Brixton, whilst retaining a peaceful village-like atmosphere. The property boasts an appealing blend of modern finishes, with a spacious open-plan reception room bathed in natural light from multiple Velux windows and featuring a stylish, integrated kitchen. The bedroom sits peacefully at the rear, enjoying leafy views over the neighbouring gardens and benefiting from excellent space for storage. A contemporary bathroom completes the home, tastefully finished with a bathtub, overhead shower, and a further large Velux window, enhancing the bright and airy feel throughout. Set within a quiet, leafy pocket of Brixton, close to Brixton's culinary and cultural hotspots, with Brockwell Park and Brixton tube station both within walking distance. There's also a great sense of community alongside the adjoining roads with pedestrianised street parties and art fairs on the annual calendar.