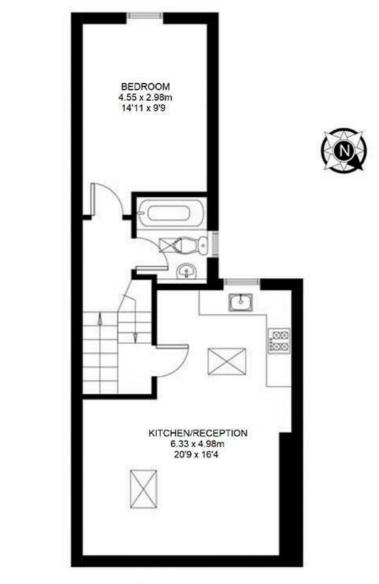

### Arodene Road, SW2 1 Bedroom Flat APPROXIMATE GROSS INTERNAL AREA: 571 SQ FT / 53 SQ M

Second Floor

- IN

First Floor

While we try our very best, floor plans are produced as a guide only and we take no responsibility for the precise accuracy with which any property is represented.