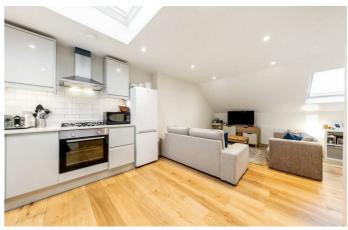

## **Property Details**

A bright and elegant one double bedroom flat occupying the top floor of a handsome Victorian terrace on Arodene Road, a sought-after and neighbourly street ideally positioned for the vibrant amenities and transport links of central Brixton, whilst retaining a peaceful village-like atmosphere. The property boasts an appealing blend of modern finishes, with a spacious open-plan reception room bathed in natural light from multiple Velux windows and featuring a stylish, integrated kitchen. The bedroom sits peacefully at the rear, enjoying leafy views over the neighbouring gardens and benefiting from excellent space for storage. A contemporary bathroom completes the home, tastefully finished with a bathtub, overhead shower, and a further large Velux window, enhancing the bright and airy feel throughout. Set within a quiet, leafy pocket of Brixton, close to Brixton's culinary and cultural hotspots, with Brockwell Park and Brixton tube station both within walking distance. There's also a great sense of community alongside the adjoining roads with pedestrianised street parties and art fairs on the annual calendar.