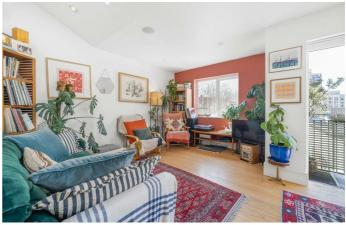

## **Property Details**

A stylish and contemporary two double bedroom apartment with a private South-West facing terrace, positioned on the second floor of the thoughtfully designed ecodevelopment, Laurel Mews. Built in 2011 with sustainability in mind, this energy-efficient home features solar panels, high-grade insulation, zoned underfloor heating, an air source heat pump, and rain-sensitive Velux windows, resulting in low running costs and minimal environmental impact. A bright entrance hall with engineered oak flooring and a generous skylight sets the tone, flowing into an expansive open-plan reception room. Dual windows, skylights and recessed lighting enhance the natural light and sense of space, while the coral feature wall and modern wooden floors add warmth and character. The sleek, recently installed kitchen is both stylish and functional, with integrated appliances and clever storage, leading onto the decked, sunny terrace—ideal for all fresco dining. Two skylit double bedrooms offer peaceful retreats, with the principal bedroom boasting fitted wardrobes. The modern bathroom completes the interior. A sociable, eco-conscious community enhances this appealing home, complete with bike storage.