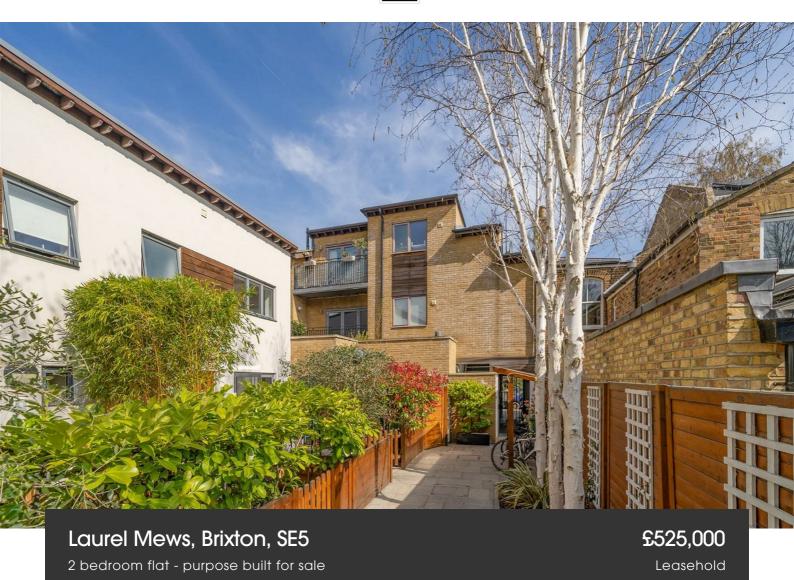

# Keating Estates

Laurel Mews, Brixton, SE5

#### Laurel Mews, Brixton, SE5

## **Property Details**

A stylish and contemporary two double bedroom apartment with a private South-West facing terrace, positioned on the second floor of the thoughtfully designed ecodevelopment, Laurel Mews. Built in 2011 with sustainability in mind, this energy-efficient home features solar panels, high-grade insulation, zoned underfloor heating, an air source heat pump, and rain-sensitive Velux windows, resulting in low running costs and minimal environmental impact. A bright entrance hall with engineered oak flooring and a generous skylight sets the tone, flowing into an expansive open-plan reception room. Dual windows, skylights and recessed lighting enhance the natural light and sense of space, while the coral feature wall and modern wooden floors add warmth and character. The sleek, recently installed kitchen is both stylish and functional, with integrated appliances and clever storage, leading onto the decked, sunny terrace—ideal for all fresco dining. Two skylit double bedrooms offer peaceful retreats, with the principal bedroom boasting fitted wardrobes. The modern bathroom completes the interior. A sociable, eco-conscious community enhances this appealing home, complete with bike storage.