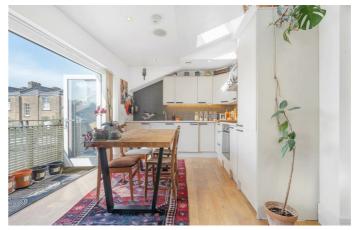

## **Property Details**

A stylish and contemporary two double bedroom apartment with a private South-West facing terrace, positioned on the second floor of the thoughtfully designed ecodevelopment, Laurel Mews. Built in 2011 with sustainability in mind, this energy-efficient home features solar panels, high-grade insulation, zoned underfloor heating, an air source heat pump, and rain-sensitive Velux windows, resulting in low running costs and minimal environmental impact. A bright entrance hall with engineered oak flooring and a generous skylight sets the tone, flowing into an expansive open-plan reception room. Dual windows, skylights and recessed lighting enhance the natural light and sense of space, while the coral feature wall and modern wooden floors add warmth and character. The sleek, recently installed kitchen is both stylish and functional, with integrated appliances and clever storage, leading onto the decked, sunny terrace—ideal for all fresco dining. Two skylit double bedrooms offer peaceful retreats, with the principal bedroom boasting fitted wardrobes. The modern bathroom completes the interior. A sociable, eco-conscious community enhances this appealing home, complete with bike storage.