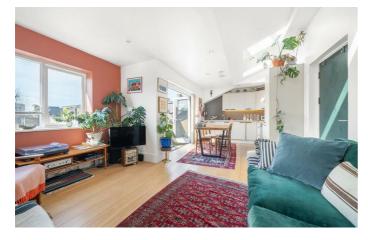

## **Property Details**

A stylish and contemporary two double bedroom apartment with a private South-West facing terrace, positioned on the second floor of the thoughtfully designed ecodevelopment, Laurel Mews. Built in 2011 with sustainability in mind, this energy-efficient home features solar panels, high-grade insulation, zoned underfloor heating, an air source heat pump, and rain-sensitive Velux windows, resulting in low running costs and minimal environmental impact. A bright entrance hall with engineered oak flooring and a generous skylight sets the tone, flowing into an expansive open-plan reception room. Dual windows, skylights and recessed lighting enhance the natural light and sense of space, while the coral feature wall and modern wooden floors add warmth and character. The sleek, recently installed kitchen is both stylish and functional, with integrated appliances and clever storage, leading onto the decked, sunny terrace—ideal for all fresco dining. Two skylit double bedrooms offer peaceful retreats, with the principal bedroom boasting fitted wardrobes. The modern bathroom completes the interior. A sociable, eco-conscious community enhances this appealing home, complete with bike storage.