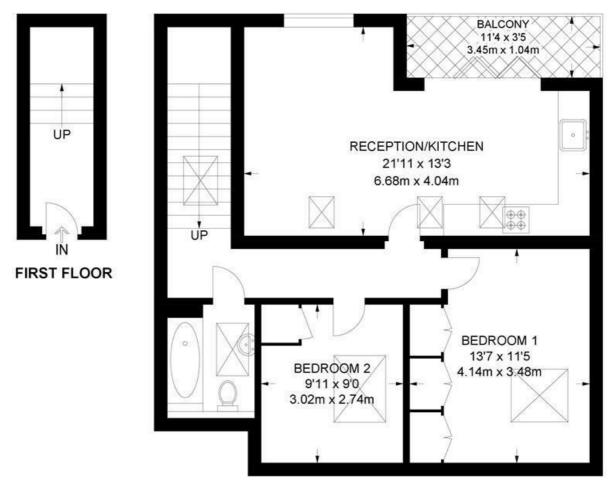

### Laurel Mews, SE5 2 Bedroom Flat

APPROXIMATE GROSS INTERNAL AREA: 749 SQ FT / 69.6 SQ M

SECOND FLOOR

While we try our very best, floor plans are produced as a guide only and we take no responsibility for the precise accuracy with which any property is represented.