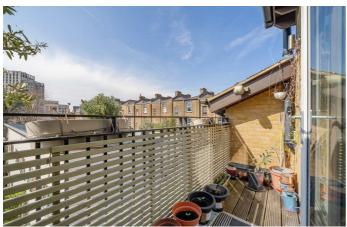

## **Property Details**

A stylish and contemporary two double bedroom apartment with a private South-West facing terrace, positioned on the second floor of the thoughtfully designed ecodevelopment, Laurel Mews. Built in 2011 with sustainability in mind, this energy-efficient home features solar panels, high-grade insulation, zoned underfloor heating, an air source heat pump, and rain-sensitive Velux windows, resulting in low running costs and minimal environmental impact. A bright entrance hall with engineered oak flooring and a generous skylight sets the tone, flowing into an expansive open-plan reception room. Dual windows, skylights and recessed lighting enhance the natural light and sense of space, while the coral feature wall and modern wooden floors add warmth and character. The sleek, recently installed kitchen is both stylish and functional, with integrated appliances and clever storage, leading onto the decked, sunny terrace—ideal for all fresco dining. Two skylit double bedrooms offer peaceful retreats, with the principal bedroom boasting fitted wardrobes. The modern bathroom completes the interior. A sociable, eco-conscious community enhances this appealing home, complete with bike storage.

#### **Features**

- Two double bedrooms
- South-West facing private terrace
- Sustainable eco-development
- Friendly mews setting
- Bright and stylish
- Beautifully presented
- Covered bike storage
- Central Brixton and Camberwell both a fifteen-minute stroll
- Loughborough Junction station a three-minute walk
- Ruskin Park a five-minute amble