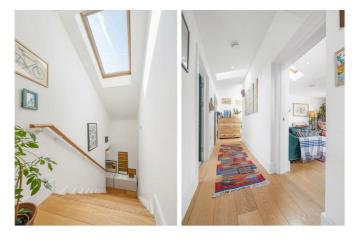

## **Property Details**

A stylish and contemporary two double bedroom apartment with a private South-West facing terrace, positioned on the second floor of the thoughtfully designed ecodevelopment, Laurel Mews. Built in 2011 with sustainability in mind, this energy-efficient home features solar panels, high-grade insulation, zoned underfloor heating, an air source heat pump, and rain-sensitive Velux windows, resulting in low running costs and minimal environmental impact. A bright entrance hall with engineered oak flooring and a generous skylight sets the tone, flowing into an expansive open-plan reception room. Dual windows, skylights and recessed lighting enhance the natural light and sense of space, while the coral feature wall and modern wooden floors add warmth and character. The sleek, recently installed kitchen is both stylish and functional, with integrated appliances and clever storage, leading onto the decked, sunny terrace—ideal for all fresco dining. Two skylit double bedrooms offer peaceful retreats, with the principal bedroom boasting fitted wardrobes. The modern bathroom completes the interior. A sociable, eco-conscious community enhances this appealing home, complete with bike storage.