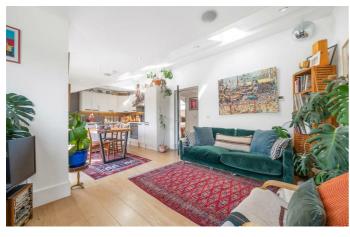

## **Property Details**

A stylish and contemporary two double bedroom apartment with a private South-West facing terrace, positioned on the second floor of the thoughtfully designed ecodevelopment, Laurel Mews. Built in 2011 with sustainability in mind, this energy-efficient home features solar panels, high-grade insulation, zoned underfloor heating, an air source heat pump, and rain-sensitive Velux windows, resulting in low running costs and minimal environmental impact. A bright entrance hall with engineered oak flooring and a generous skylight sets the tone, flowing into an expansive open-plan reception room. Dual windows, skylights and recessed lighting enhance the natural light and sense of space, while the coral feature wall and modern wooden floors add warmth and character. The sleek, recently installed kitchen is both stylish and functional, with integrated appliances and clever storage, leading onto the decked, sunny terrace—ideal for all fresco dining. Two skylit double bedrooms offer peaceful retreats, with the principal bedroom boasting fitted wardrobes. The modern bathroom completes the interior. A sociable, eco-conscious community enhances this appealing home, complete with bike storage.