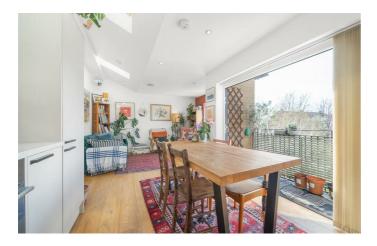

## **Property Details**

A stylish and contemporary two double bedroom apartment with a private South-West facing terrace, positioned on the second floor of the thoughtfully designed ecodevelopment, Laurel Mews. Built in 2011 with sustainability in mind, this energy-efficient home features solar panels, high-grade insulation, zoned underfloor heating, an air source heat pump, and rain-sensitive Velux windows, resulting in low running costs and minimal environmental impact. A bright entrance hall with engineered oak flooring and a generous skylight sets the tone, flowing into an expansive open-plan reception room. Dual windows, skylights and recessed lighting enhance the natural light and sense of space, while the coral feature wall and modern wooden floors add warmth and character. The sleek, recently installed kitchen is both stylish and functional, with integrated appliances and clever storage, leading onto the decked, sunny terrace—ideal for all fresco dining. Two skylit double bedrooms offer peaceful retreats, with the principal bedroom boasting fitted wardrobes. The modern bathroom completes the interior. A sociable, eco-conscious community enhances this appealing home, complete with bike storage.