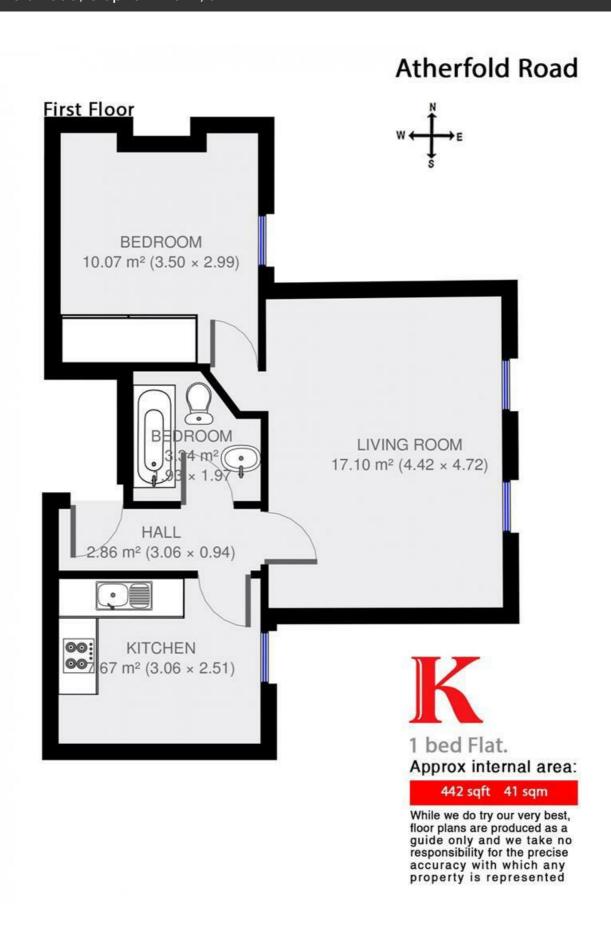

## **Property Details**

1 bedroom flat to let

A well presented one bedroom flat set within a Victorian conversion located on the highly sought after street Atherfold Road. The property comprises one double bedroom, a modern bathroom, a separate kitchen and a bright and spacious reception to the front. This flat is only a short walk from Clapham North getting you to London Bridge in no time at all. This property is also located close to Clapham Common, the bars and restaurants on Clapham High Street as well as supermarkets and the local shops.

#### **Features**

- One double bedroom
- Modern bathroom
- Reception and a separate kitchen
- Bright and airy
- Easy accesss to transport links
- Close to Clapham Common

Council tax band C EPC rating D (68)