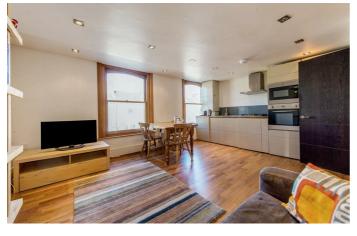

# **Property Details**

An appealing two bedroom apartment occupying the top floors of a handsome Victorian property. Enjoying a bright and private ambience, this well-located home is an ideal first-time purchase, ready to move into with scope to personalise. At the heart of the home, a welcoming open-plan reception boasts large windows and modern downlighting, creating an airy feel. The sleek gloss kitchen is neatly positioned to one side, offering integrated appliances, ample storage, and stylish wooden worktops perfect for entertaining. Both double bedrooms are peacefully set at the rear, overlooking neighbouring gardens. Well-proportioned and neutrally decorated with carpeting for a cosy finish. Separated from one another the bedrooms have privacy from one another, ideal for sharers. Conveniently positioned between them, the bathroom features a double-ended bathtub with an overhead shower, finished with large tiling. Additional storage is available in a large cupboard above the stairs, ideal for keeping clutter at bay. A charming and practical home, ready for its next owner.