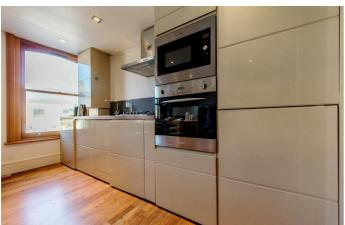

# **Property Details**

An appealing two bedroom apartment occupying the top floors of a handsome Victorian property. Enjoying a bright and private ambience, this well-located home is an ideal first-time purchase, ready to move into with scope to personalise. At the heart of the home, a welcoming open-plan reception boasts large windows and modern downlighting, creating an airy feel. The sleek gloss kitchen is neatly positioned to one side, offering integrated appliances, ample storage, and stylish wooden worktops perfect for entertaining. Both double bedrooms are peacefully set at the rear, overlooking neighbouring gardens. Well-proportioned and neutrally decorated with carpeting for a cosy finish. Separated from one another the bedrooms have privacy from one another, ideal for sharers. Conveniently positioned between them, the bathroom features a double-ended bathtub with an overhead shower, finished with large tiling. Additional storage is available in a large cupboard above the stairs, ideal for keeping clutter at bay. A charming and practical home, ready for its next owner.