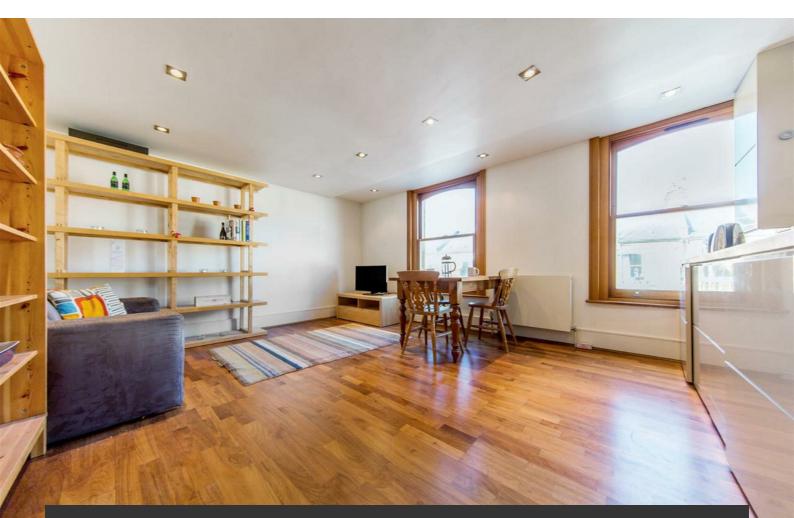

# **Property Details**

An appealing two bedroom apartment occupying the top floors of a handsome Victorian property. Enjoying a bright and private ambience, this well-located home is an ideal first-time purchase, ready to move into with scope to personalise. At the heart of the home, a welcoming open-plan reception boasts large windows and modern downlighting, creating an airy feel. The sleek gloss kitchen is neatly positioned to one side, offering integrated appliances, ample storage, and stylish wooden worktops perfect for entertaining. Both double bedrooms are peacefully set at the rear, overlooking neighbouring gardens. Well-proportioned and neutrally decorated with carpeting for a cosy finish. Separated from one another the bedrooms have privacy from one another, ideal for sharers. Conveniently positioned between them, the bathroom features a double-ended bathtub with an overhead shower, finished with large tiling. Additional storage is available in a large cupboard above the stairs, ideal for keeping clutter at bay. A charming and practical home, ready for its next owner.