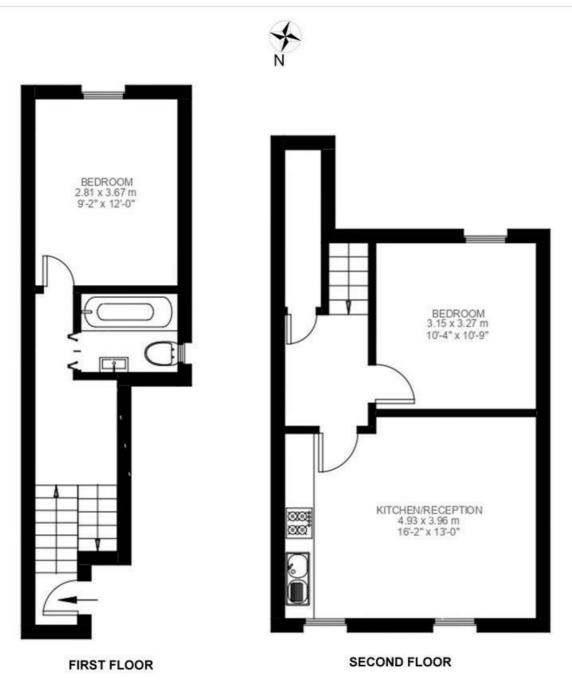

# **Property Details**

An appealing two bedroom apartment occupying the top floors of a handsome Victorian property. Enjoying a bright and private ambience, this well-located home is an ideal first-time purchase, ready to move into with scope to personalise. At the heart of the home, a welcoming open-plan reception boasts large windows and modern downlighting, creating an airy feel. The sleek gloss kitchen is neatly positioned to one side, offering integrated appliances, ample storage, and stylish wooden worktops perfect for entertaining. Both double bedrooms are peacefully set at the rear, overlooking neighbouring gardens. Well-proportioned and neutrally decorated with carpeting for a cosy finish. Separated from one another the bedrooms have privacy from one another, ideal for sharers. Conveniently positioned between them, the bathroom features a double-ended bathtub with an overhead shower, finished with large tiling. Additional storage is available in a large cupboard above the stairs, ideal for keeping clutter at bay. A charming and practical home, ready for its next owner.

### Kellett Road, SW2 2 Bedroom Flat APPROXIMATE GROSS INTERNAL AREA: 646 SQ FT / 60 SQ M

While we try our very best, floor plans are produced as a guide only and we take no responsibility for the precise accuracy with which any property is represented.