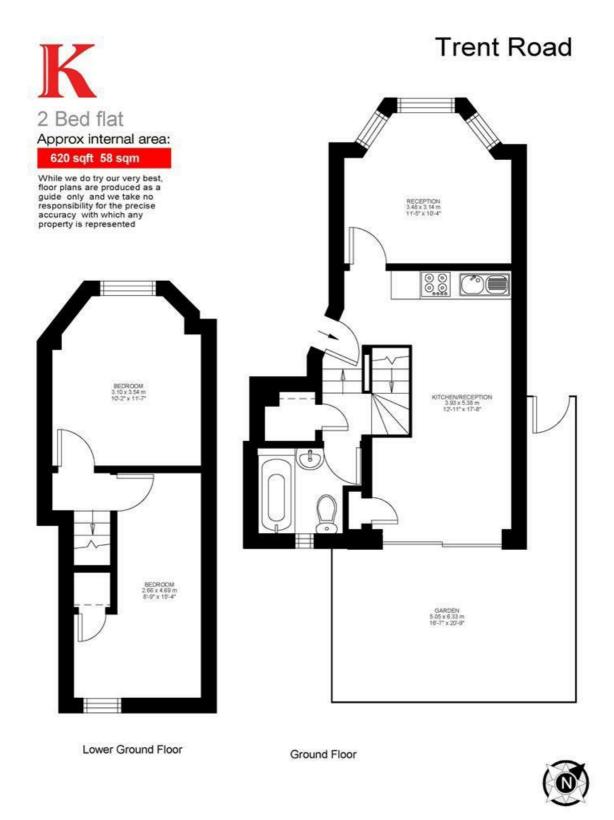

## **Property Details**

A stunning, conversion flat situated on a very pretty, residential street set off Brixton Hill. The apartment sits in a large Victorian house that is only a short walk to Brockwell Park and Brixton Hill. You also have great transport links to the city with both Brixton BR and Brixton underground station close by. This split level flat comprises a spacious open plan kitchen area with ample room for dining, a separate reception area, two double bedrooms and a private patio area and is perfect for two sharers looking to take advantage of the great location!

#### **Features**

- Two double bedrooms
- Family bathroom
- Separate reception and kitchen
- Private patio area
- Split level
- Close to transport links
- Close to Brockwell Park