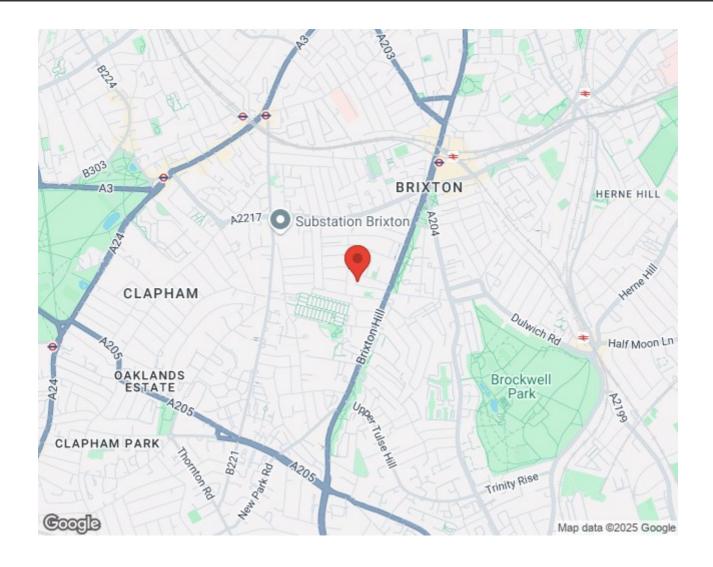

## **Property Details**

A stunning, conversion flat situated on a very pretty, residential street set off Brixton Hill. The apartment sits in a large Victorian house that is only a short walk to Brockwell Park and Brixton Hill. You also have great transport links to the city with both Brixton BR and Brixton underground station close by. This split level flat comprises a spacious open plan kitchen area with ample room for dining, a separate reception area, two double bedrooms and a private patio area and is perfect for two sharers looking to take advantage of the great location!