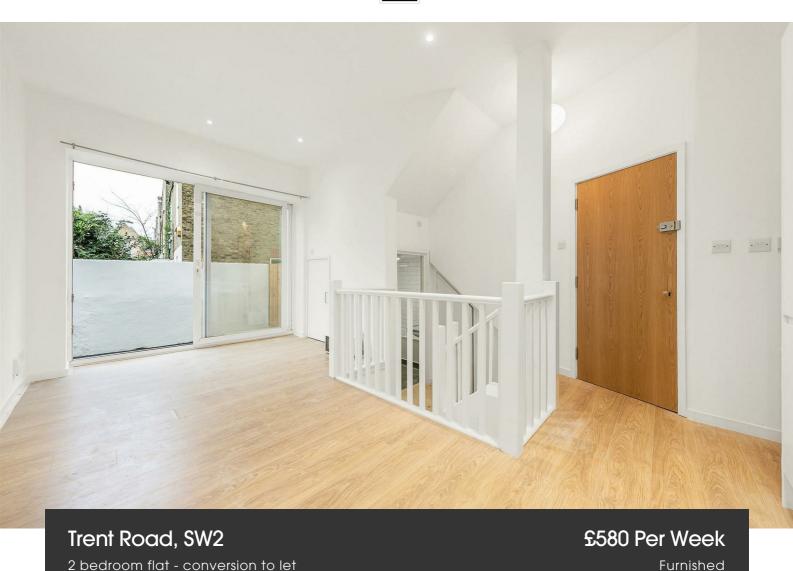

## **Property Details**

A stunning, conversion flat situated on a very pretty, residential street set off Brixton Hill. The apartment sits in a large Victorian house that is only a short walk to Brockwell Park and Brixton Hill. You also have great transport links to the city with both Brixton BR and Brixton underground station close by. This split level flat comprises a spacious open plan kitchen area with ample room for dining, a separate reception area, two double bedrooms and a private patio area and is perfect for two sharers looking to take advantage of the great location!

#### **Features**

- Two double bedrooms
- Family bathroom
- Separate reception and kitchen
- Private patio area
- Split level
- Close to transport links
- Close to Brockwell Park