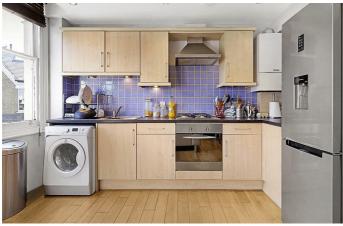

## **Property Details**

A beautiful, bright and airy two bedroom flat - situated around a sixteen minute walk from Brixton High Street. This property comprises two spacious double bedrooms, an open plan kitchen/living room and a sleek modern bathroom. All just a stones throw away from stunning Brockwell Park and walking distance from both Herne Hill and Brixton Stations , taking around sixteen minutes to reach each. £438 Per Week Furnished

## Features

- Open Plan Kitchen and Reception
- Two Double Bedrooms
- Sixteen Minute Walk to 2 Tube Stations
- Sleek Modern Bathroom
- End of terrace
- Seven minute walk to Brockwell Park

Council tax band D EPC rating C (69)