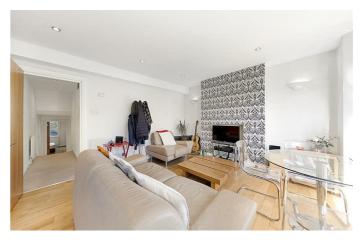

## **Property Details**

A beautiful, bright and airy two bedroom flat - situated around a sixteen minute walk from Brixton High Street. This property comprises two spacious double bedrooms, an open plan kitchen/living room and a sleek modern bathroom. All just a stones throw away from stunning Brockwell Park and walking distance from both Herne Hill and Brixton Stations , taking around sixteen minutes to reach each. £438 Per Week Furnished

## Features

- Open Plan Kitchen and Reception
- Two Double Bedrooms
- Sixteen Minute Walk to 2 Tube Stations
- Sleek Modern Bathroom
- End of terrace
- Seven minute walk to Brockwell Park

Council tax band D EPC rating C (69)