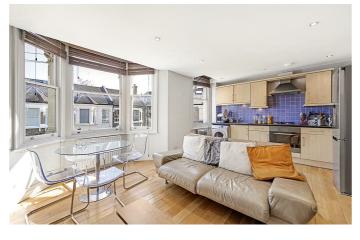

## **Property Details**

A beautiful, bright and airy two bedroom flat - situated around a sixteen minute walk from Brixton High Street. This property comprises two spacious double bedrooms, an open plan kitchen/living room and a sleek modern bathroom. All just a stones throw away from stunning Brockwell Park and walking distance from both Herne Hill and Brixton Stations , taking around sixteen minutes to reach each. £438 Per Week Furnished

## Features

- Open Plan Kitchen and Reception
- Two Double Bedrooms
- Sixteen Minute Walk to 2 Tube Stations
- Sleek Modern Bathroom
- End of terrace
- Seven minute walk to Brockwell Park

Council tax band D EPC rating C (69)