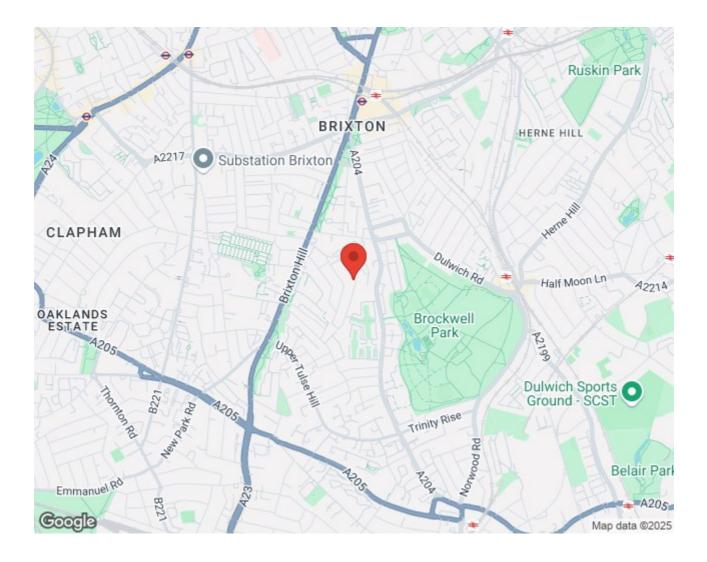

## **Property Details**

A beautiful, bright and airy two bedroom flat - situated around a sixteen minute walk from Brixton High Street. This property comprises two spacious double bedrooms, an open plan kitchen/living room and a sleek modern bathroom. All just a stones throw away from stunning Brockwell Park and walking distance from both Herne Hill and Brixton Stations , taking around sixteen minutes to reach each. £438 Per Week Furnished

## Features

- Open Plan Kitchen and Reception
- Two Double Bedrooms
- Sixteen Minute Walk to 2 Tube Stations
- Sleek Modern Bathroom
- End of terrace
- Seven minute walk to Brockwell Park

Council tax band D EPC rating C (69)