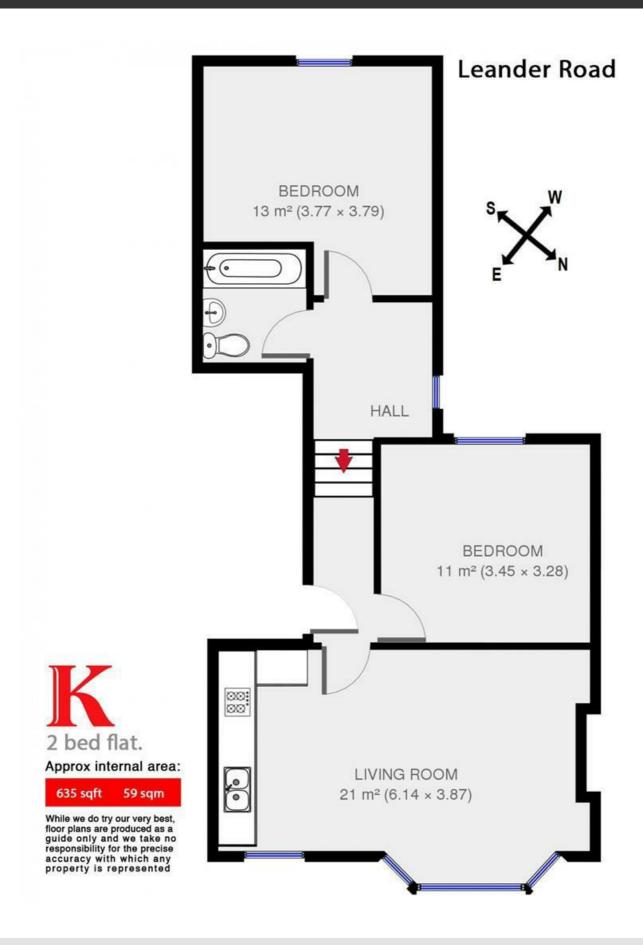

## **Property Details**

A beautiful, bright and airy two bedroom flat - situated around a sixteen minute walk from Brixton High Street. This property comprises two spacious double bedrooms, an open plan kitchen/living room and a sleek modern bathroom. All just a stones throw away from stunning Brockwell Park and walking distance from both Herne Hill and Brixton Stations , taking around sixteen minutes to reach each. £438 Per Week Furnished

## Features

- Open Plan Kitchen and Reception
- Two Double Bedrooms
- Sixteen Minute Walk to 2 Tube Stations
- Sleek Modern Bathroom
- End of terrace
- Seven minute walk to Brockwell Park

Council tax band D EPC rating C (69)