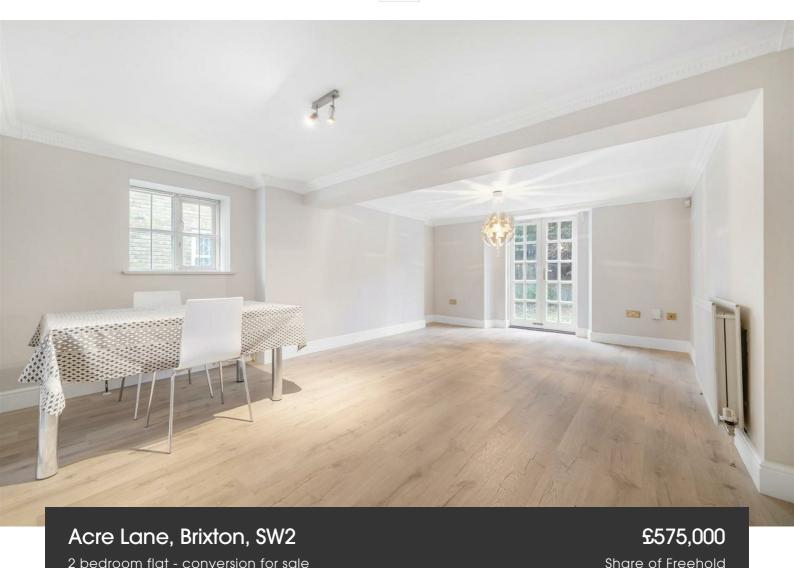

## **Property Details**

A fantastic two double bedroom, two bathroom maisonette with a large private garden, garage and off-street parking. Set back behind grassy lawns within a gated, Grade II Listed Victorian detached property, a short walk to the Victoria line and central Brixton. Spacious and homely from the moment you step through the private entrance, the flat has been recently refurbished. The expansive entrance hall is a welcoming delight, with plenty of storage under the stairs and in two further fitted cupboards. The reception has contemporary wooden floors, dual-aspect windows and space to lounge and dine. Adjacent, the kitchen wraps around to provide plentiful storage and worktops. Characterful French doors lead off the reception to the private garden, surrounded by trees and measuring in excess of twelve meters wide. A side garden gate leads to a garage and off-street, gated parking. The principal bedroom also boasts French doors to the garden, an extremely spacious bedroom with the luxuries of an en-suite and walk-in wardrobe. The second bedroom is also a comfortable double. The main bathroom is set in the centre of the home.

## Acre Lane, Brixton, SW2

### Acre Lane, Brixton, SW2