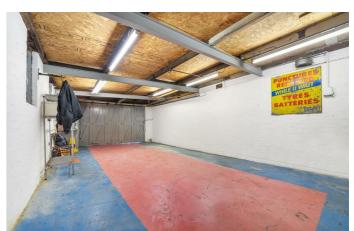

## **Property Details**

Calling all Classic Car Owners and Hobbyists – Spacious Freehold Garage on Horsford Road, a quiet cul-de-sac in Brixton. A rare opportunity to acquire a spacious freehold garage, offering approximately 430 square feet of versatile space in a sought-after Brixton location, set on a quiet and neighbourly cul-de-sac. Ideal for classic car owners, hobbyists, or those seeking secure storage, this well-appointed garage is equipped with electricity, water, and plumbing, ensuring maximum functionality. The wide doors neatly slide open to provide easy access, while two windows with blurred security glass—currently covered—can be unblocked to allow natural light to filter in. A fantastic investment with no council tax liability, this garage is situated in a prime residential area, just a ten-minute stroll from the vibrant heart of Brixton, with local amenities such as cafes and shops on the doorstep. With excellent transport links including Brixton tube (Victoria Line) and overground services within walking distance, this property is perfectly positioned for convenience. A rare find in a well-connected and thriving area—enquire now to avoid disappointment.

#### **Features**

- Calling all Classic Car owners and hobbyists
- Spacious garage
- Electricity, water and plumbing
- Two windows with blurred security glass
- Bifolding doors
- Freehold
- · Chain-free
- Quiet cul-de-sac setting
- Local shops and cafes on the doorstep
- Central Brixton a ten-minute stroll