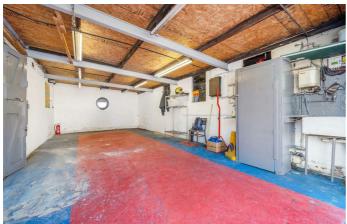

## **Property Details**

Calling all Classic Car Owners and Hobbyists – Spacious Freehold Garage on Horsford Road, a quiet cul-de-sac in Brixton. A rare opportunity to acquire a spacious freehold garage, offering approximately 430 square feet of versatile space in a sought-after Brixton location, set on a quiet and neighbourly cul-de-sac. Ideal for classic car owners, hobbyists, or those seeking secure storage, this well-appointed garage is equipped with electricity, water, and plumbing, ensuring maximum functionality. The wide doors neatly slide open to provide easy access, while two windows with blurred security glass—currently covered—can be unblocked to allow natural light to filter in. A fantastic investment with no council tax liability, this garage is situated in a prime residential area, just a ten-minute stroll from the vibrant heart of Brixton, with local amenities such as cafes and shops on the doorstep. With excellent transport links including Brixton tube (Victoria Line) and overground services within walking distance, this property is perfectly positioned for convenience. A rare find in a well-connected and thriving area—enquire now to avoid disappointment.

## Horsford Road, SW2 Garage

APPROXIMATE GROSS INTERNAL AREA: 430 SQ FT / 39.95 SQ M

While we try our very best, floor plans are produced as a guide only and we take no responsibility for the precise accuracy with which any property is represented.