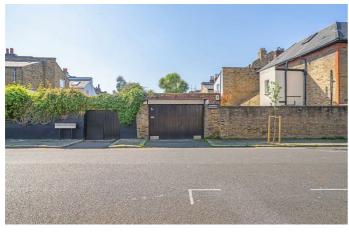

## **Property Details**

Calling all Classic Car Owners and Hobbyists – Spacious Freehold Garage on Horsford Road, a quiet cul-de-sac in Brixton. A rare opportunity to acquire a spacious freehold garage, offering approximately 430 square feet of versatile space in a sought-after Brixton location, set on a quiet and neighbourly cul-de-sac. Ideal for classic car owners, hobbyists, or those seeking secure storage, this well-appointed garage is equipped with electricity, water, and plumbing, ensuring maximum functionality. The wide doors neatly slide open to provide easy access, while two windows with blurred security glass—currently covered—can be unblocked to allow natural light to filter in. A fantastic investment with no council tax liability, this garage is situated in a prime residential area, just a ten-minute stroll from the vibrant heart of Brixton, with local amenities such as cafes and shops on the doorstep. With excellent transport links including Brixton tube (Victoria Line) and overground services within walking distance, this property is perfectly positioned for convenience. A rare find in a well-connected and thriving area—enquire now to avoid disappointment.

#### **Features**

- Calling all Classic Car owners and hobbyists
- Spacious garage
- Electricity, water and plumbing
- Two windows with blurred security glass
- Bifolding doors
- Freehold
- · Chain-free
- Quiet cul-de-sac setting
- Local shops and cafes on the doorstep
- Central Brixton a ten-minute stroll