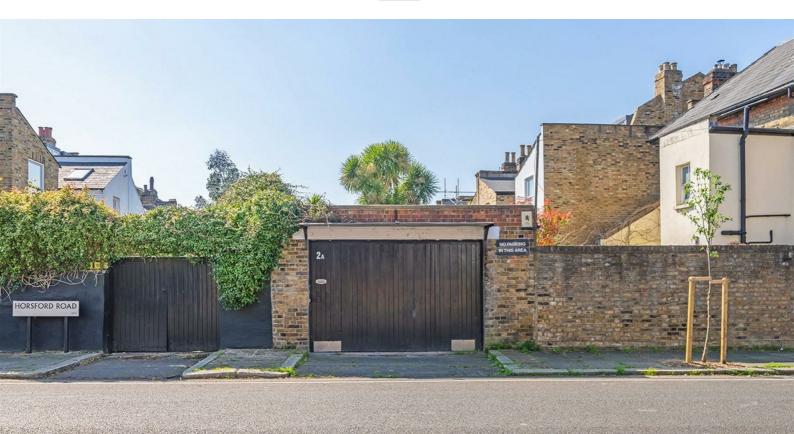

Horsford Road, Brixton, SW2

0 bedroom garage for sale

£160,000

Freehold

## **Property Details**

Calling all Classic Car Owners and Hobbyists – Spacious Freehold Garage on Horsford Road, a quiet cul-de-sac in Brixton. A rare opportunity to acquire a spacious freehold garage, offering approximately 430 square feet of versatile space in a sought-after Brixton location, set on a quiet and neighbourly cul-de-sac. Ideal for classic car owners, hobbyists, or those seeking secure storage, this well-appointed garage is equipped with electricity, water, and plumbing, ensuring maximum functionality. The wide doors neatly slide open to provide easy access, while two windows with blurred security glass—currently covered—can be unblocked to allow natural light to filter in. A fantastic investment with no council tax liability, this garage is situated in a prime residential area, just a ten-minute stroll from the vibrant heart of Brixton, with local amenities such as cafes and shops on the doorstep. With excellent transport links including Brixton tube (Victoria Line) and overground services within walking distance, this property is perfectly positioned for convenience. A rare find in a well-connected and thriving area—enquire now to avoid disappointment.

#### **Features**

- Calling all Classic Car owners and hobbyists
- Spacious garage
- Electricity, water and plumbing
- Two windows with blurred security glass
- Bifolding doors
- Freehold
- · Chain-free
- Quiet cul-de-sac setting
- Local shops and cafes on the doorstep
- Central Brixton a ten-minute stroll