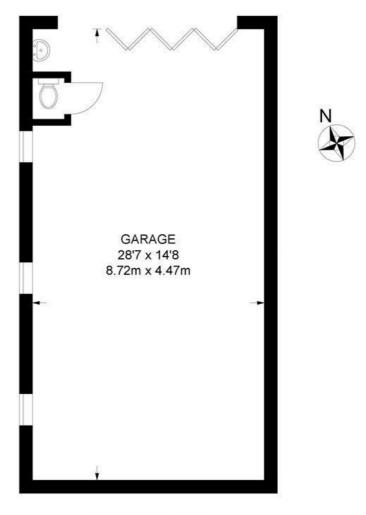

## Horsford Road, SW2 Garage

APPROXIMATE GROSS INTERNAL AREA: 430 SQ FT / 39.95 SQ M

While we try our very best, floor plans are produced as a guide only and we take no responsibility for the precise accuracy with which any property is represented.