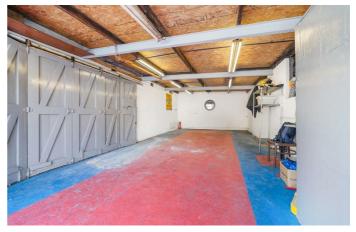

## **Property Details**

Calling all Classic Car Owners and Hobbyists – Spacious Freehold Garage on Horsford Road, a quiet cul-de-sac in Brixton. A rare opportunity to acquire a spacious freehold garage, offering approximately 430 square feet of versatile space in a sought-after Brixton location, set on a quiet and neighbourly cul-de-sac. Ideal for classic car owners, hobbyists, or those seeking secure storage, this well-appointed garage is equipped with electricity, water, and plumbing, ensuring maximum functionality. The wide doors neatly slide open to provide easy access, while two windows with blurred security glass—currently covered—can be unblocked to allow natural light to filter in. A fantastic investment with no council tax liability, this garage is situated in a prime residential area, just a ten-minute stroll from the vibrant heart of Brixton, with local amenities such as cafes and shops on the doorstep. With excellent transport links including Brixton tube (Victoria Line) and overground services within walking distance, this property is perfectly positioned for convenience. A rare find in a well-connected and thriving area—enquire now to avoid disappointment.

## Horsford Road, SW2 Garage

APPROXIMATE GROSS INTERNAL AREA: 430 SQ FT / 39.95 SQ M

While we try our very best, floor plans are produced as a guide only and we take no responsibility for the precise accuracy with which any property is represented.