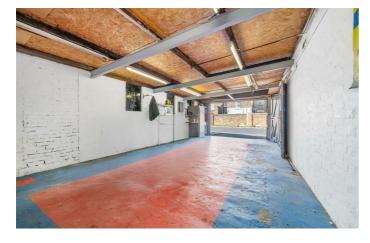

## **Property Details**

Calling all Classic Car Owners and Hobbyists – Spacious Freehold Garage on Horsford Road, a quiet cul-de-sac in Brixton. A rare opportunity to acquire a spacious freehold garage, offering approximately 430 square feet of versatile space in a sought-after Brixton location, set on a quiet and neighbourly cul-de-sac. Ideal for classic car owners, hobbyists, or those seeking secure storage, this well-appointed garage is equipped with electricity, water, and plumbing, ensuring maximum functionality. The wide doors neatly slide open to provide easy access, while two windows with blurred security glass—currently covered—can be unblocked to allow natural light to filter in. A fantastic investment with no council tax liability, this garage is situated in a prime residential area, just a ten-minute stroll from the vibrant heart of Brixton, with local amenities such as cafes and shops on the doorstep. With excellent transport links including Brixton tube (Victoria Line) and overground services within walking distance, this property is perfectly positioned for convenience. A rare find in a well-connected and thriving area—enquire now to avoid disappointment.

## Horsford Road, SW2 Garage

APPROXIMATE GROSS INTERNAL AREA: 430 SQ FT / 39.95 SQ M

While we try our very best, floor plans are produced as a guide only and we take no responsibility for the precise accuracy with which any property is represented.