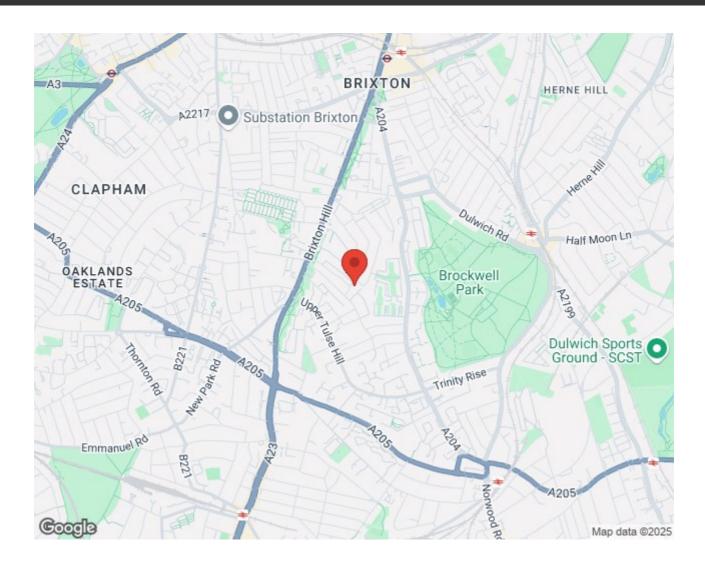

# **Property Details**

2 bedroom flat - conversion for sale

A charming two double bedroom apartment, within a Victorian conversion on the peaceful and residential Endymion Road. There is a parade of local shops and cafes moments away, with Brockwell Park and vibrant Brixton Hill close by, plus the fantastic variety of nightlife on offer in central Brixton. The open-plan reception is an inviting hub with dimensions to lounge, dine and cook. The beautiful bay windows create the perfect home for a dining table while flooding the room with natural light. Neatly tucked to one side the kitchen runs along one wall, maximising the space whilst not interrupting the flow of light. Neutral décor and modern down lighting make this hub of the home the ideal place to entertain. Both bedrooms are separated from one another whilst also being peacefully nestled away from the street with leafy views over the neighbouring gardens. Steps down lead to the bathroom, which is equipped with a bathtub and shower above, perfect for a soak in the tub after a stroll around Brockwell Park. The principal bedroom is particularly appealing, with bay windows allowing the room to feel exceptionally bright and airy.

### Endymion Road, Brixton, SW2