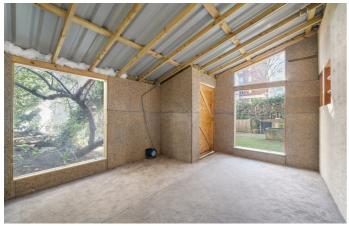

## **Property Details**

A stunning two bedroom, South facing garden flat with a study and a versatile outbuilding, set within a handsome double-fronted, detached Victorian conversion. The heart of the home is the expansive open-plan reception, seamlessly integrating with the modern kitchen. A charming feature fireplace adds warmth, while a bay window and wooden flooring enhance the sense of space. The kitchen offers cream shaker cabinetry maximising storage while maintaining a sociable layout. The South facing garden is an oasis, featuring a generous patio, built-in sun bench, planters with astro turf, a BBQ zone, and an outdoor TV. The versatile outbuilding, fitted with large windows, offers potential as a home office, studio, or gym. Both bedrooms are well-proportioned and thoughtfully separated. The principal boasts a bay window, fireplace, and fitted wardrobes, while the second bedroom and the study are set to the rear of the home. The luxurious bathroom features a jacuzzi bath with an overhead rain shower, framed by large tiles and striking flooring, creating a spa-like sanctuary.