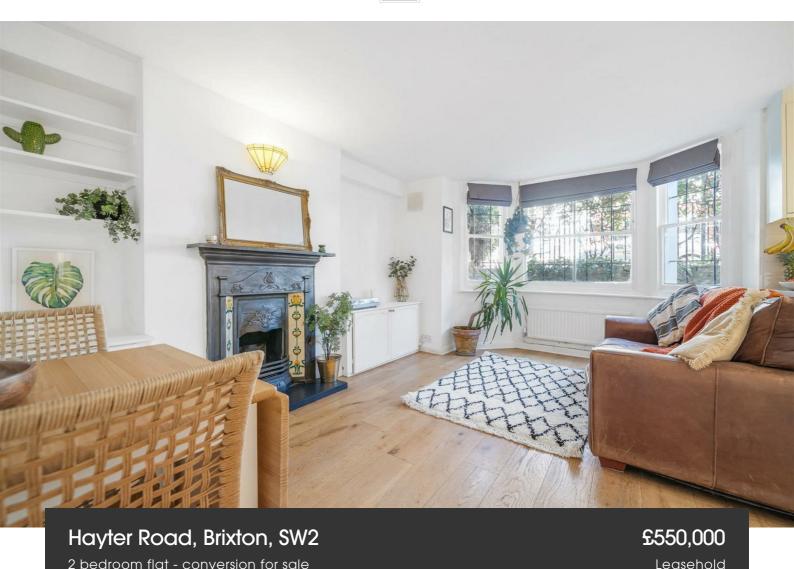

## **Property Details**

A stunning two bedroom, South facing garden flat with a study and a versatile outbuilding, set within a handsome double-fronted, detached Victorian conversion. The heart of the home is the expansive open-plan reception, seamlessly integrating with the modern kitchen. A charming feature fireplace adds warmth, while a bay window and wooden flooring enhance the sense of space. The kitchen offers cream shaker cabinetry maximising storage while maintaining a sociable layout. The South facing garden is an oasis, featuring a generous patio, built-in sun bench, planters with astro turf, a BBQ zone, and an outdoor TV. The versatile outbuilding, fitted with large windows, offers potential as a home office, studio, or gym. Both bedrooms are well-proportioned and thoughtfully separated. The principal boasts a bay window, fireplace, and fitted wardrobes, while the second bedroom and the study are set to the rear of the home. The luxurious bathroom features a jacuzzi bath with an overhead rain shower, framed by large tiles and striking flooring, creating a spa-like sanctuary.