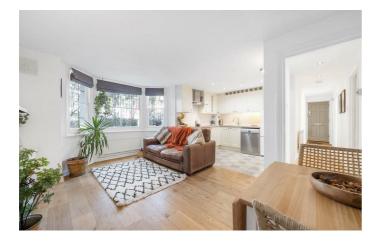

## **Property Details**

A stunning two bedroom, South facing garden flat with a study and a versatile outbuilding, set within a handsome double-fronted, detached Victorian conversion. The heart of the home is the expansive open-plan reception, seamlessly integrating with the modern kitchen. A charming feature fireplace adds warmth, while a bay window and wooden flooring enhance the sense of space. The kitchen offers cream shaker cabinetry maximising storage while maintaining a sociable layout. The South facing garden is an oasis, featuring a generous patio, built-in sun bench, planters with astro turf, a BBQ zone, and an outdoor TV. The versatile outbuilding, fitted with large windows, offers potential as a home office, studio, or gym. Both bedrooms are well-proportioned and thoughtfully separated. The principal boasts a bay window, fireplace, and fitted wardrobes, while the second bedroom and the study are set to the rear of the home. The luxurious bathroom features a jacuzzi bath with an overhead rain shower, framed by large tiles and striking flooring, creating a spa-like sanctuary.