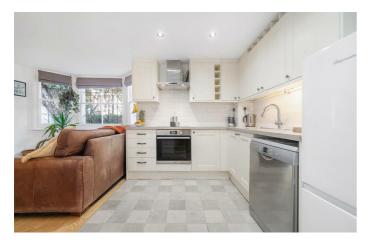

## **Property Details**

A stunning two bedroom, South facing garden flat with a study and a versatile outbuilding, set within a handsome double-fronted, detached Victorian conversion. The heart of the home is the expansive open-plan reception, seamlessly integrating with the modern kitchen. A charming feature fireplace adds warmth, while a bay window and wooden flooring enhance the sense of space. The kitchen offers cream shaker cabinetry maximising storage while maintaining a sociable layout. The South facing garden is an oasis, featuring a generous patio, built-in sun bench, planters with astro turf, a BBQ zone, and an outdoor TV. The versatile outbuilding, fitted with large windows, offers potential as a home office, studio, or gym. Both bedrooms are well-proportioned and thoughtfully separated. The principal boasts a bay window, fireplace, and fitted wardrobes, while the second bedroom and the study are set to the rear of the home. The luxurious bathroom features a jacuzzi bath with an overhead rain shower, framed by large tiles and striking flooring, creating a spa-like sanctuary.