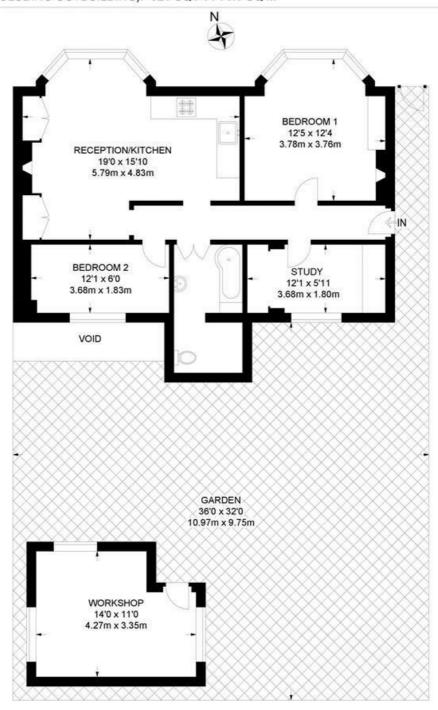

#### Hayter Road, SW2 2 Bedroom Flat

APPROXIMATE GROSS INTERNAL AREA: 683 SQ FT / 63.4 SQ M TOTAL AREA (INCLUDING OUTBUILDING): 821 SQ FT / 76.3 SQ M

LOWER GROUND FLOOR

While we try our very best, floor plans are produced as a guide only and we take no responsibility for the precise accuracy with which any property is represented.