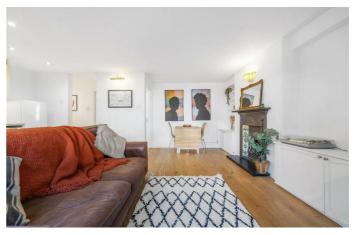

## **Property Details**

A stunning two bedroom, South facing garden flat with a study and a versatile outbuilding, set within a handsome double-fronted, detached Victorian conversion. The heart of the home is the expansive open-plan reception, seamlessly integrating with the modern kitchen. A charming feature fireplace adds warmth, while a bay window and wooden flooring enhance the sense of space. The kitchen offers cream shaker cabinetry maximising storage while maintaining a sociable layout. The South facing garden is an oasis, featuring a generous patio, built-in sun bench, planters with astro turf, a BBQ zone, and an outdoor TV. The versatile outbuilding, fitted with large windows, offers potential as a home office, studio, or gym. Both bedrooms are well-proportioned and thoughtfully separated. The principal boasts a bay window, fireplace, and fitted wardrobes, while the second bedroom and the study are set to the rear of the home. The luxurious bathroom features a jacuzzi bath with an overhead rain shower, framed by large tiles and striking flooring, creating a spa-like sanctuary.