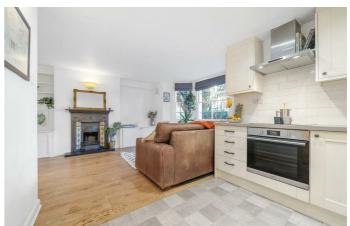

## **Property Details**

A stunning two bedroom, South facing garden flat with a study and a versatile outbuilding, set within a handsome double-fronted, detached Victorian conversion. The heart of the home is the expansive open-plan reception, seamlessly integrating with the modern kitchen. A charming feature fireplace adds warmth, while a bay window and wooden flooring enhance the sense of space. The kitchen offers cream shaker cabinetry maximising storage while maintaining a sociable layout. The South facing garden is an oasis, featuring a generous patio, built-in sun bench, planters with astro turf, a BBQ zone, and an outdoor TV. The versatile outbuilding, fitted with large windows, offers potential as a home office, studio, or gym. Both bedrooms are well-proportioned and thoughtfully separated. The principal boasts a bay window, fireplace, and fitted wardrobes, while the second bedroom and the study are set to the rear of the home. The luxurious bathroom features a jacuzzi bath with an overhead rain shower, framed by large tiles and striking flooring, creating a spa-like sanctuary.