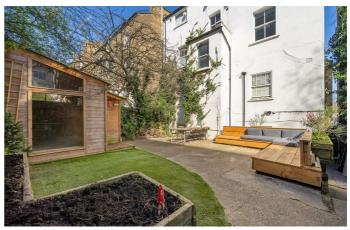

## **Property Details**

A stunning two bedroom, South facing garden flat with a study and a versatile outbuilding, set within a handsome double-fronted, detached Victorian conversion. The heart of the home is the expansive open-plan reception, seamlessly integrating with the modern kitchen. A charming feature fireplace adds warmth, while a bay window and wooden flooring enhance the sense of space. The kitchen offers cream shaker cabinetry maximising storage while maintaining a sociable layout. The South facing garden is an oasis, featuring a generous patio, built-in sun bench, planters with astro turf, a BBQ zone, and an outdoor TV. The versatile outbuilding, fitted with large windows, offers potential as a home office, studio, or gym. Both bedrooms are well-proportioned and thoughtfully separated. The principal boasts a bay window, fireplace, and fitted wardrobes, while the second bedroom and the study are set to the rear of the home. The luxurious bathroom features a jacuzzi bath with an overhead rain shower, framed by large tiles and striking flooring, creating a spa-like sanctuary.