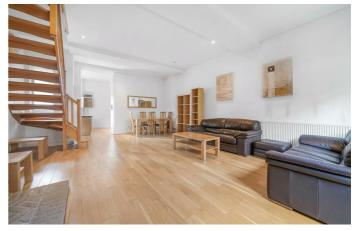

A true heart of the home, the semi-open plan reception room is an expansive space at over ten meters in length, providing cavernous proportions in which to unwind or entertain with a characterful brick fireplace adding to the ambience. The dine-in kitchen boasts plentiful storage within modern cabinetry running down two walls and neatly integrating appliances, catering to both functionality and style. The sweeping curvature of the wall creates the ideal nook for a dining table, with plenty of space for an additional, more formal dining table in the reception if desired.