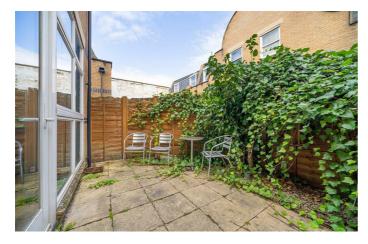

Large pane patio doors open to the garden, allowing fresh air to breeze through the room whilst providing an easy transition to al-fresco dining in the summer months. The private garden is currently

Council tax band E EPC rating C (69)