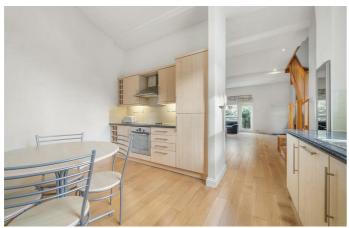

A true heart of the home, the semi-open plan reception room is an expansive space at over ten meters in length, providing cavernous proportions in which to unwind or entertain with a characterful brick fireplace adding to the ambience. The dine-in kitchen boasts plentiful storage within modern cabinetry running down two walls and neatly integrating appliances, catering to both functionality and style. The sweeping curvature of the wall creates the ideal nook for a dining table, with plenty of space for an additional, more formal dining table in the reception if desired.