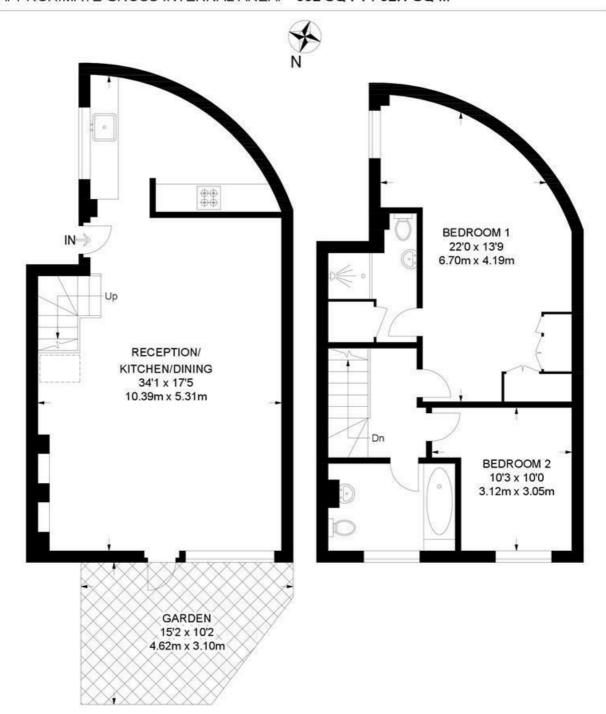

### Regis Place, SW2 2 Bedroom Flat

APPROXIMATE GROSS INTERNAL AREA: 992 SQ FT / 92.1 SQ M

#### **GROUND FLOOR**

#### **FIRST FLOOR**

While we try our very best, floor plans are produced as a guide only and we take no responsibility for the precise accuracy with which any property is represented.