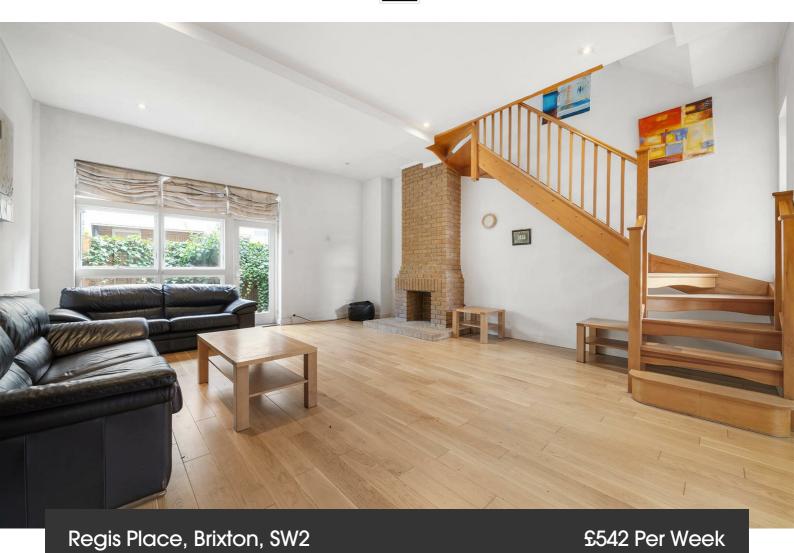

A true heart of the home, the semi-open plan reception room is an expansive space at over ten meters in length, providing cavernous proportions in which to unwind or entertain with a characterful brick fireplace adding to the ambience. The dine-in kitchen boasts plentiful storage within modern cabinetry running down two walls and neatly integrating appliances, catering to both functionality and style. The sweeping curvature of the wall creates the ideal nook for a dining table, with plenty of space for an additional, more formal dining table in the reception if desired.

### Regis Place, Brixton, SW2