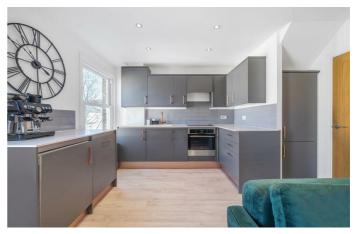

# Property Details

A beautifully presented three double bedroom Victorian end-of-terrace conversion, seamlessly blending contemporary design with classic period charm. Refurbished to a high standard in 2020, this stunning home benefits from updated electrics, insulation, plumbing, windows, doors, a new boiler, and stylish interior upgrades throughout. The thoughtful renovation maximizes space and light, creating a bright and welcoming atmosphere. The heart of the home is the spacious reception room, bathed in natural light from large sash windows, featuring contemporary radiators, downlighting, and a charming brick feature wall. The kitchen boasts sleek cabinetry with stylish copper accents, modern appliances, and ample storage within wrap-around units. Three well-proportioned double bedrooms, each with built-in storage, are thoughtfully spaced for privacy. The top-floor bedroom enjoys multiple Velux windows with fantastic views over Windrush Square, while the other two overlook leafy gardens. A stylish modern bathroom with a bathtub and overhead shower completes the home. For added security, the external gate locks automatically at night.