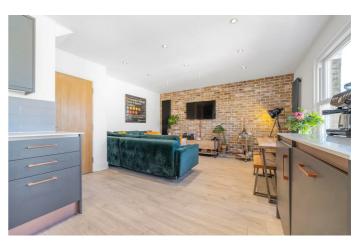

# Property Details

A beautifully presented three double bedroom Victorian end-of-terrace conversion, seamlessly blending contemporary design with classic period charm. Refurbished to a high standard in 2020, this stunning home benefits from updated electrics, insulation, plumbing, windows, doors, a new boiler, and stylish interior upgrades throughout. The thoughtful renovation maximizes space and light, creating a bright and welcoming atmosphere. The heart of the home is the spacious reception room, bathed in natural light from large sash windows, featuring contemporary radiators, downlighting, and a charming brick feature wall. The kitchen boasts sleek cabinetry with stylish copper accents, modern appliances, and ample storage within wrap-around units. Three well-proportioned double bedrooms, each with built-in storage, are thoughtfully spaced for privacy. The top-floor bedroom enjoys multiple Velux windows with fantastic views over Windrush Square, while the other two overlook leafy gardens. A stylish modern bathroom with a bathtub and overhead shower completes the home. For added security, the external gate locks automatically at night.