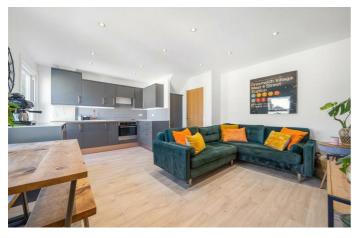

# Property Details

A beautifully presented three double bedroom Victorian end-of-terrace conversion, seamlessly blending contemporary design with classic period charm. Refurbished to a high standard in 2020, this stunning home benefits from updated electrics, insulation, plumbing, windows, doors, a new boiler, and stylish interior upgrades throughout. The thoughtful renovation maximizes space and light, creating a bright and welcoming atmosphere. The heart of the home is the spacious reception room, bathed in natural light from large sash windows, featuring contemporary radiators, downlighting, and a charming brick feature wall. The kitchen boasts sleek cabinetry with stylish copper accents, modern appliances, and ample storage within wrap-around units. Three well-proportioned double bedrooms, each with built-in storage, are thoughtfully spaced for privacy. The top-floor bedroom enjoys multiple Velux windows with fantastic views over Windrush Square, while the other two overlook leafy gardens. A stylish modern bathroom with a bathtub and overhead shower completes the home. For added security, the external gate locks automatically at night.