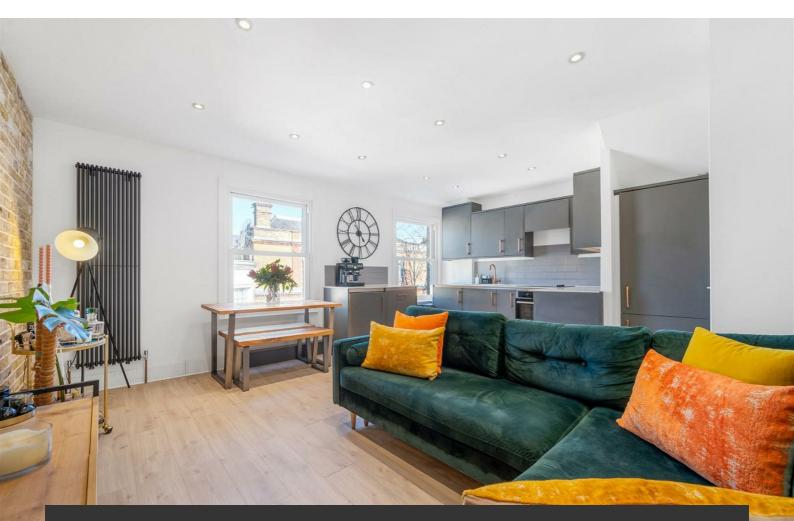

# Property Details

A beautifully presented three double bedroom Victorian end-of-terrace conversion, seamlessly blending contemporary design with classic period charm. Refurbished to a high standard in 2020, this stunning home benefits from updated electrics, insulation, plumbing, windows, doors, a new boiler, and stylish interior upgrades throughout. The thoughtful renovation maximizes space and light, creating a bright and welcoming atmosphere. The heart of the home is the spacious reception room, bathed in natural light from large sash windows, featuring contemporary radiators, downlighting, and a charming brick feature wall. The kitchen boasts sleek cabinetry with stylish copper accents, modern appliances, and ample storage within wrap-around units. Three well-proportioned double bedrooms, each with built-in storage, are thoughtfully spaced for privacy. The top-floor bedroom enjoys multiple Velux windows with fantastic views over Windrush Square, while the other two overlook leafy gardens. A stylish modern bathroom with a bathtub and overhead shower completes the home. For added security, the external gate locks automatically at night.