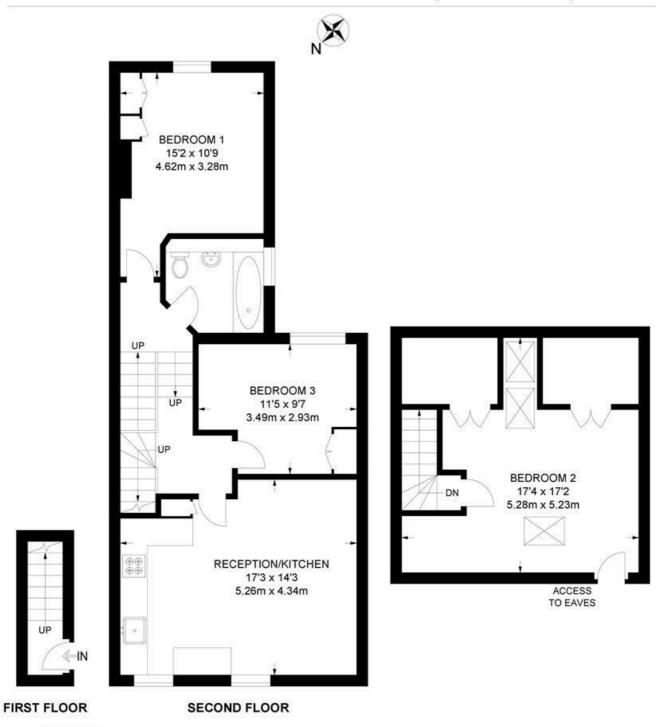

#### Saltoun Road, SW2 3 Bedroom Flat

APPROXIMATE GROSS INTERNAL AREA: 882 SQ FT / 82 SQ M (EXCLUDING EAVES)

While we try our very best, floor plans are produced as a guide only and we take no responsibility for the precise accuracy with which any property is represented.