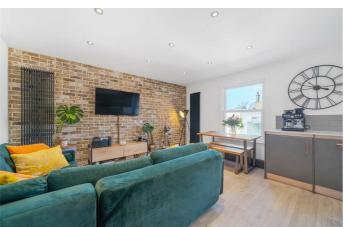

# Property Details

A beautifully presented three double bedroom Victorian end-of-terrace conversion, seamlessly blending contemporary design with classic period charm. Refurbished to a high standard in 2020, this stunning home benefits from updated electrics, insulation, plumbing, windows, doors, a new boiler, and stylish interior upgrades throughout. The thoughtful renovation maximizes space and light, creating a bright and welcoming atmosphere. The heart of the home is the spacious reception room, bathed in natural light from large sash windows, featuring contemporary radiators, downlighting, and a charming brick feature wall. The kitchen boasts sleek cabinetry with stylish copper accents, modern appliances, and ample storage within wrap-around units. Three well-proportioned double bedrooms, each with built-in storage, are thoughtfully spaced for privacy. The top-floor bedroom enjoys multiple Velux windows with fantastic views over Windrush Square, while the other two overlook leafy gardens. A stylish modern bathroom with a bathtub and overhead shower completes the home. For added security, the external gate locks automatically at night.