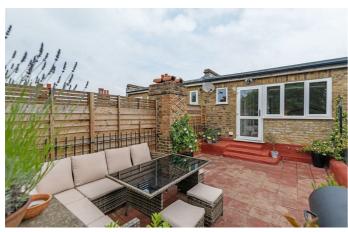

## **Property Details**

2 bedroom maisonette for sale

An immaculate two double-bedroom Victorian maisonette on a quiet residential street just off vibrant Brixton Hill. Spanning over 1,100 sq. ft., this beautifully presented home boasts generous proportions and access to a south-facing flat roof. With its own private entrance, stairs lead to a bright first-floor landing. A spacious eat-in kitchen at the rear offers modern conveniences and ample room for dining—perfect for entertaining. The stylish front reception spans the building's width, featuring a square bay window, high ceilings, and a charming fireplace. Adjacent is a large double bedroom and a beautifully finished family bathroom. Upstairs, a loft-style bedroom benefits from great ceiling height, a full-width dormer, a walk-in closet, and eaves storage. Direct access to a south-facing flat roof adds further appeal. The combination of large square footage, a private entrance, and a flowing layout makes this maisonette feel like a true home. Ideally located for Brixton's vibrant amenities, with excellent transport links, this property is sure to appeal to a variety of buyers.

#### **Features**

• Two double bedrooms

Leasehold

- Victorian maisonette
- Own front door
- Characterful features
- Stylish split-level apartment
- Double glazed throughout
- Over 1100 square feet of internal living space
- Access to a South facing flat roof
- Desirable road equidistant to
  Brixton and Clapham High Streets
- Walking distance to Northern and Victoria tube lines