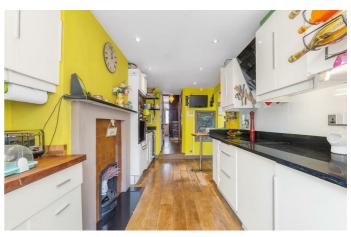

# **Property Details**

A magnificently charming four bedroom Victorian home nestled on a neighbourly culde-sac. The restored exterior boasts a traditional welcome, yet inside the home offers an eclectic mix of original features and modern design with every room having its own character. The double reception offers charm with exposed floorboards, sash window, high, corniced ceilings and a working logburner. Painted in joyful yellow, the kitchen has generous storage within sleek cabinetry to both sides, plus a feature fireplace and breakfast bar. A utility room keeps the laundry neatly tucked away, plus a handy WC. Surrounded by trees, the private garden is ideal for relaxing on the rear deck to the tranquil sounds of the waterfall pond, or tending to the mini fruit orchard. Outdoor power extends the use of the garden into winter months with the option to add heaters. This wonderful garden has no tall buildings behind, ensuring additional light and privacy. Upstairs, two of the four bedrooms have custom painted murals and an expansive house bathroom has a separate walk in shower and bathtub under the window, the perfect retreat for a soak in the bubbles with views of the trees beyond. The principal bedroom has an en suite and there is access to a boarded loft.