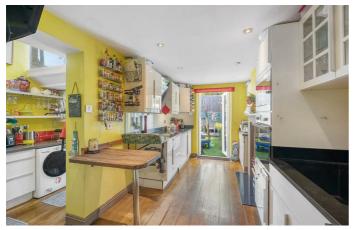

# **Property Details**

A magnificently charming four bedroom Victorian home nestled on a neighbourly culde-sac. The restored exterior boasts a traditional welcome, yet inside the home offers an eclectic mix of original features and modern design with every room having its own character. The double reception offers charm with exposed floorboards, sash window, high, corniced ceilings and a working logburner. Painted in joyful yellow, the kitchen has generous storage within sleek cabinetry to both sides, plus a feature fireplace and breakfast bar. A utility room keeps the laundry neatly tucked away, plus a handy WC. Surrounded by trees, the private garden is ideal for relaxing on the rear deck to the tranquil sounds of the waterfall pond, or tending to the mini fruit orchard. Outdoor power extends the use of the garden into winter months with the option to add heaters. This wonderful garden has no tall buildings behind, ensuring additional light and privacy. Upstairs, two of the four bedrooms have custom painted murals and an expansive house bathroom has a separate walk in shower and bathtub under the window, the perfect retreat for a soak in the bubbles with views of the trees beyond. The principal bedroom has an en suite and there is access to a boarded loft.