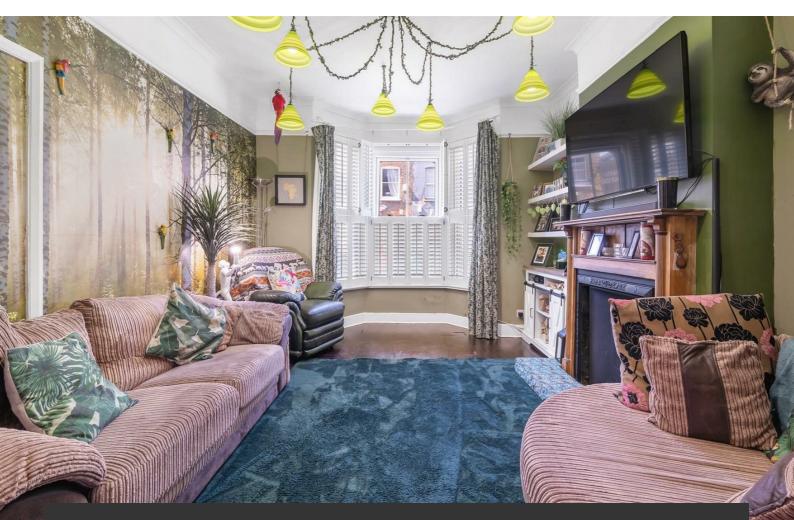

# **Property Details**

A magnificently charming four bedroom Victorian home nestled on a neighbourly culde-sac. The restored exterior boasts a traditional welcome, yet inside the home offers an eclectic mix of original features and modern design with every room having its own character. The double reception offers charm with exposed floorboards, sash window, high, corniced ceilings and a working logburner. Painted in joyful yellow, the kitchen has generous storage within sleek cabinetry to both sides, plus a feature fireplace and breakfast bar. A utility room keeps the laundry neatly tucked away, plus a handy WC. Surrounded by trees, the private garden is ideal for relaxing on the rear deck to the tranquil sounds of the waterfall pond, or tending to the mini fruit orchard. Outdoor power extends the use of the garden into winter months with the option to add heaters. This wonderful garden has no tall buildings behind, ensuring additional light and privacy. Upstairs, two of the four bedrooms have custom painted murals and an expansive house bathroom has a separate walk in shower and bathtub under the window, the perfect retreat for a soak in the bubbles with views of the trees beyond. The principal bedroom has an en suite and there is access to a boarded loft.