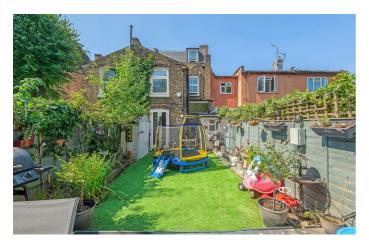

# **Property Details**

A magnificently charming four bedroom Victorian home nestled on a neighbourly culde-sac. The restored exterior boasts a traditional welcome, yet inside the home offers an eclectic mix of original features and modern design with every room having its own character. The double reception offers charm with exposed floorboards, sash window, high, corniced ceilings and a working logburner. Painted in joyful yellow, the kitchen has generous storage within sleek cabinetry to both sides, plus a feature fireplace and breakfast bar. A utility room keeps the laundry neatly tucked away, plus a handy WC. Surrounded by trees, the private garden is ideal for relaxing on the rear deck to the tranquil sounds of the waterfall pond, or tending to the mini fruit orchard. Outdoor power extends the use of the garden into winter months with the option to add heaters. This wonderful garden has no tall buildings behind, ensuring additional light and privacy. Upstairs, two of the four bedrooms have custom painted murals and an expansive house bathroom has a separate walk in shower and bathtub under the window, the perfect retreat for a soak in the bubbles with views of the trees beyond. The principal bedroom has an en suite and there is access to a boarded loft.