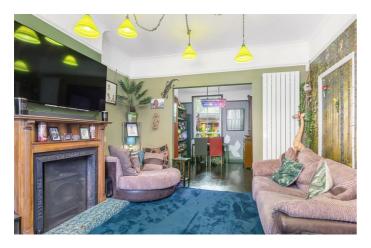

# **Property Details**

A magnificently charming four bedroom Victorian home nestled on a neighbourly culde-sac. The restored exterior boasts a traditional welcome, yet inside the home offers an eclectic mix of original features and modern design with every room having its own character. The double reception offers charm with exposed floorboards, sash window, high, corniced ceilings and a working logburner. Painted in joyful yellow, the kitchen has generous storage within sleek cabinetry to both sides, plus a feature fireplace and breakfast bar. A utility room keeps the laundry neatly tucked away, plus a handy WC. Surrounded by trees, the private garden is ideal for relaxing on the rear deck to the tranquil sounds of the waterfall pond, or tending to the mini fruit orchard. Outdoor power extends the use of the garden into winter months with the option to add heaters. This wonderful garden has no tall buildings behind, ensuring additional light and privacy. Upstairs, two of the four bedrooms have custom painted murals and an expansive house bathroom has a separate walk in shower and bathtub under the window, the perfect retreat for a soak in the bubbles with views of the trees beyond. The principal bedroom has an en suite and there is access to a boarded loft.