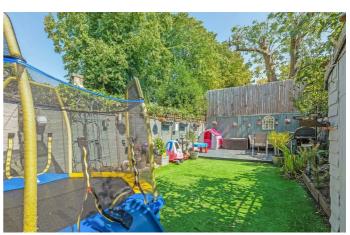

# **Property Details**

A magnificently charming four bedroom Victorian home nestled on a neighbourly culde-sac. The restored exterior boasts a traditional welcome, yet inside the home offers an eclectic mix of original features and modern design with every room having its own character. The double reception offers charm with exposed floorboards, sash window, high, corniced ceilings and a working logburner. Painted in joyful yellow, the kitchen has generous storage within sleek cabinetry to both sides, plus a feature fireplace and breakfast bar. A utility room keeps the laundry neatly tucked away, plus a handy WC. Surrounded by trees, the private garden is ideal for relaxing on the rear deck to the tranquil sounds of the waterfall pond, or tending to the mini fruit orchard. Outdoor power extends the use of the garden into winter months with the option to add heaters. This wonderful garden has no tall buildings behind, ensuring additional light and privacy. Upstairs, two of the four bedrooms have custom painted murals and an expansive house bathroom has a separate walk in shower and bathtub under the window, the perfect retreat for a soak in the bubbles with views of the trees beyond. The principal bedroom has an en suite and there is access to a boarded loft.