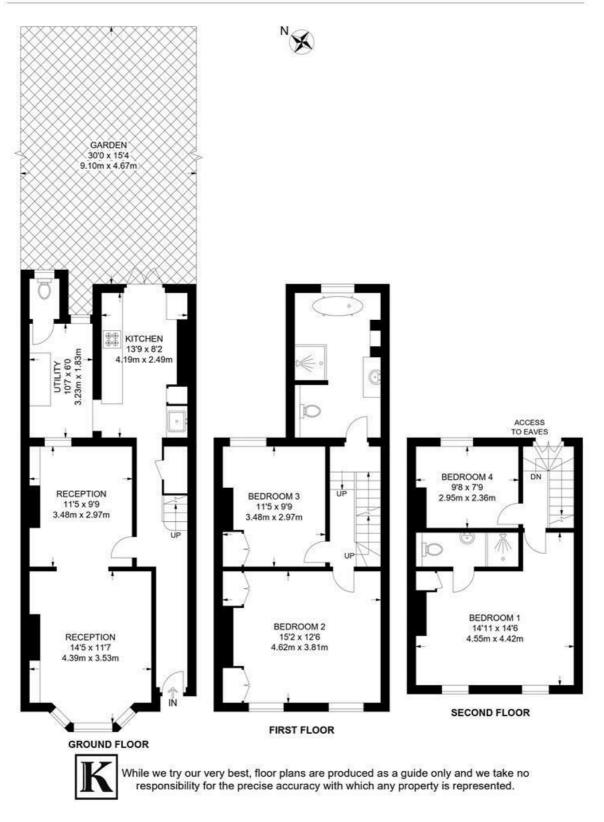

### Bythorn Street, SW9

4 Bedroom House

APPROXIMATE GROSS INTERNAL AREA: 1434 SQ FT / 133.2 SQ M