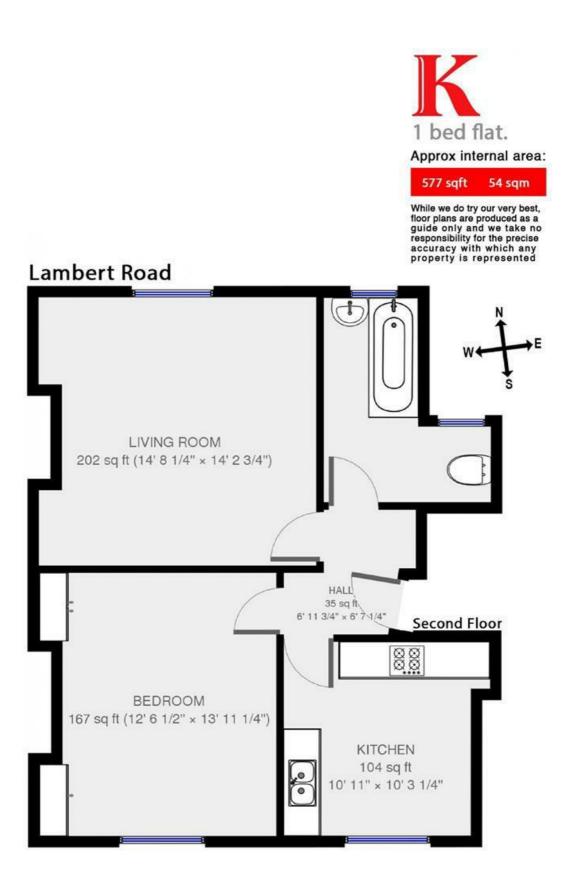

## **Property Details**

A fantastic spacious one double bedroom flat located within walking distance of travel links straight into the city. The flat comes complete with a separate bright kitchen with space for a dedicated dining area. A separate living room which has been neutrally decorated and has large windows which allow plenty of natural light to fill the room. There is also a spacious double bedroom and modern bathroom. The flat is situated is a three minute walk to two supermarkets, and a five minute walk to all the nightlife on offer on Brixton Hill, a seven minute walk to the lovely Brockwell park and 10 minutes from all that Brixton offers and the tube station which gives you access to the Victoria line.

## Features

- Victorian conversion
- Bright and airy throughout
- 1 Bedroom
- 1 Bathroom
- 1 Reception

Lambert Road, Brixton, SW2