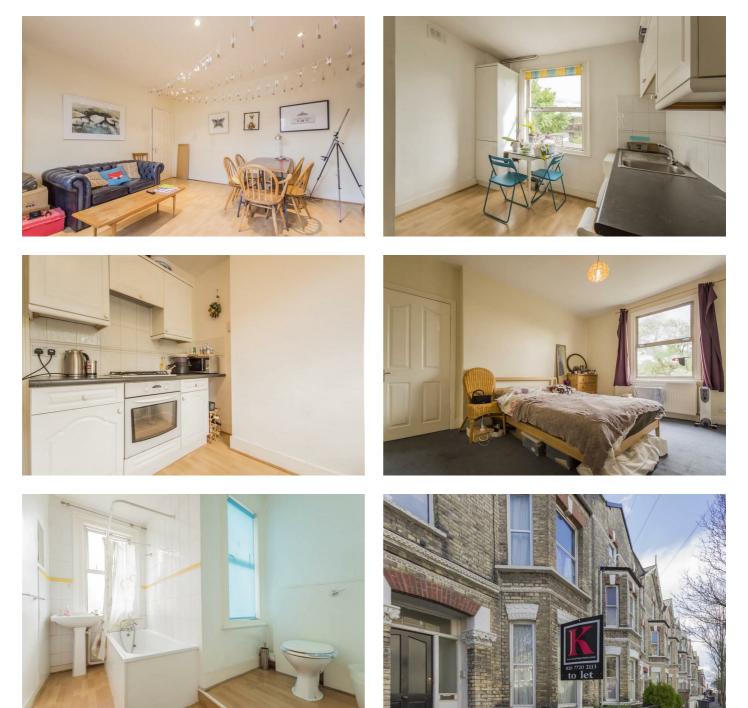

## **Property Details**

A fantastic spacious one double bedroom flat located within walking distance of travel links straight into the city. The flat comes complete with a separate bright kitchen with space for a dedicated dining area. A separate living room which has been neutrally decorated and has large windows which allow plenty of natural light to fill the room. There is also a spacious double bedroom and modern bathroom. The flat is situated is a three minute walk to two supermarkets, and a five minute walk to all the nightlife on offer on Brixton Hill, a seven minute walk to the lovely Brockwell park and 10 minutes from all that Brixton offers and the tube station which gives you access to the Victoria line.

## Features

- Victorian conversion
- Bright and airy throughout
- 1 Bedroom
- 1 Bathroom
- 1 Reception

Lambert Road, Brixton, SW2