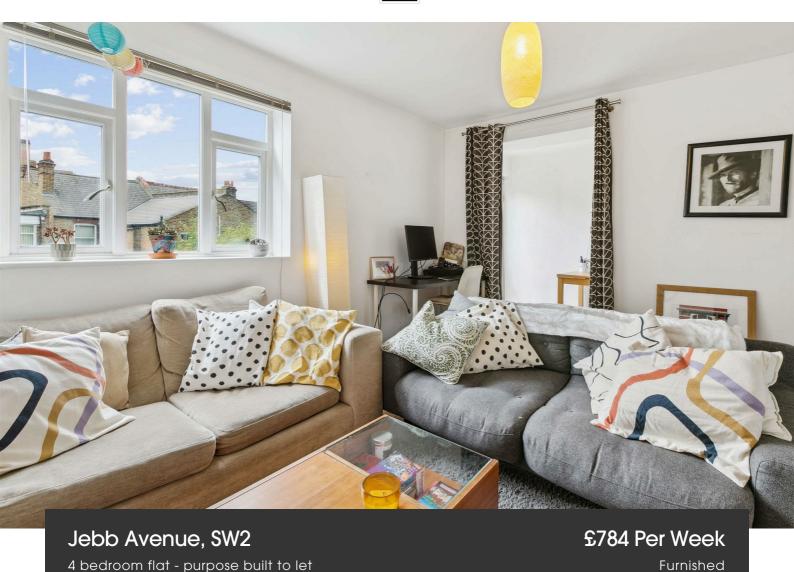

The apartment comprises a spacious separate living room which is flooded with natural light through large windows and leads out to your own private balcony. The kitchen which has ample storage and all you need in terms of mod cons. All four double bedrooms are all spacious and similar in size, making this property perfect for professional sharers. Last but not least the modern bathroom has a warm and inviting feel, the property has the added benefit of an additional storage cupboard.