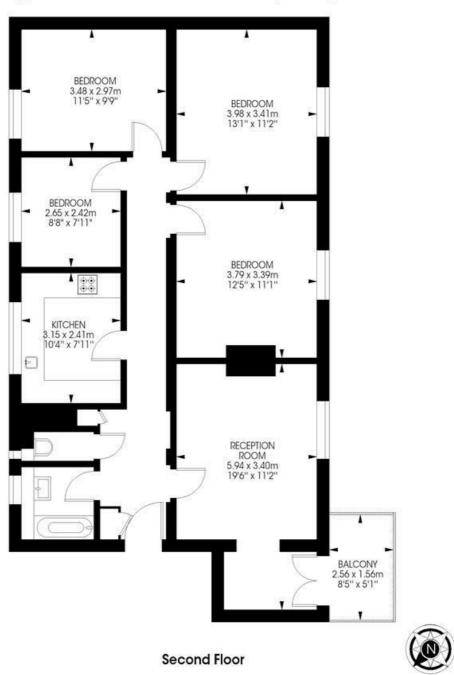

The apartment comprises a spacious separate living room which is flooded with natural light through large windows and leads out to your own private balcony. The kitchen which has ample storage and all you need in terms of mod cons. All four double bedrooms are all spacious and similar in size, making this property perfect for professional sharers. Last but not least the modern bathroom has a warm and inviting feel, the property has the added benefit of an additional storage cupboard.

## Features

- Four double bedrooms
- Separate reception room
- Private Balcony
- Spacious
- Close to transport links
- Short walk to Brockwell Park
- Close to central Brixton

Council tax band A EPC rating D (59)

## Jebb Avenue, SW2

Jebb Avenue, Brixton, SW12 4 bedroom flat

Approximate internal area: 990 sqft / 92 sqm

While we try our very best, floor plans are produced as a guide only and we take no responsibility for the precise accuracy with which any property is represented.