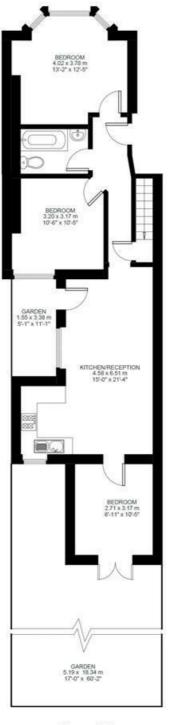

### **Property Details**

3 bedroom flat to let

A three bedroom conversation flat comprises of three spacious bedrooms having direct access to your very own private garden perfect for the summer months, and a lovely clean modern bathroom and a large open plan living area with a lounge section, a dining section and a good sized, well-appointed kitchen. This property is very close to all the hustle and bustle of Brixton with the funky bars and restaurants and only a short walk away. Brixton tube station is also a short walk from the property giving you access to the Victoria line straight into the city.

#### **Features**

- Three double bedrooms
- Family bathroom
- Open plan reception and kitchen
- Private garden
- Victorian conversion
- Bright and airy throughout
- Excellent transport links

Council tax band D EPC rating D (64)