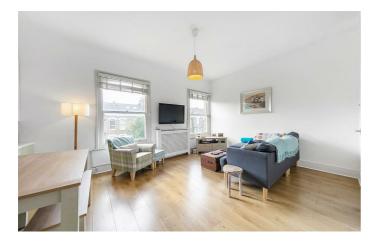

The property has a spacious 'L-shaped' open plan living space, with a modern kitchen, dining area and a comfortable dedicated living space, creating a sociable and airy reception room. The generous master bedroom has built-in storage and the second bedroom is also a sizeable double. The additional study spare room adds extra value for those tenants who work from home or need some extra space. A contemporary bathroom and a utility closet complete this fantastic top floor flat.