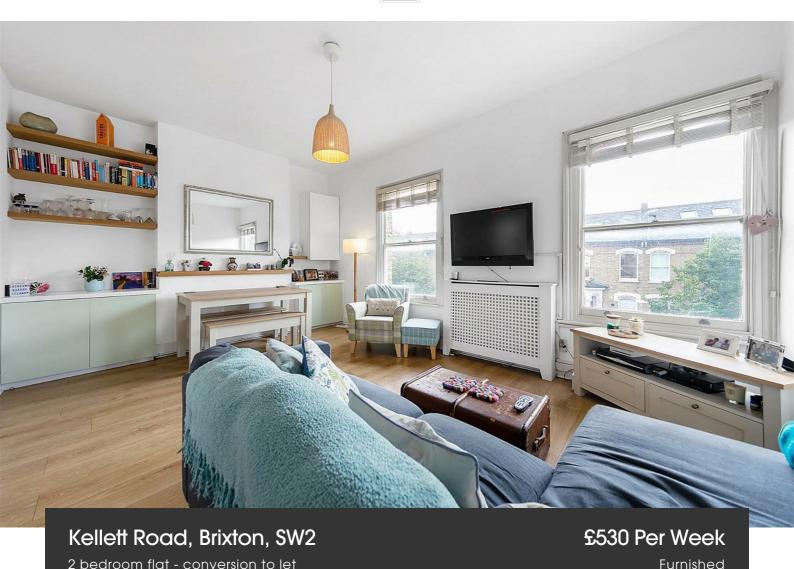

### Kellett Road, Brixton, SW2

## **Property Details**

Council tax band D

NO HMO - only suitable for single occupant, max two sharers, couple or single family unit tenancy.

A perfectly laid-out, extremely spacious, two double bedroom, one study flat on the top floor of an attractive Victorian terrace, on one of Brixton's most sought-after streets. Kellett Road is highly sought-after for its character and proximity to central Brixton, Herne Hill and Brockwell Park. The property is situated in moments away from the bars, restaurants and cafés of Brixton Village and Pop Brixton. This superb flat is within a four-minute walk of both the tube station and the train station. Victoria Station is accessible in just thirteen minutes door-to-door, and the City is only twenty-one minutes away. Oxford Circus and the bright lights of Soho can be reached in just 18 minutes.

The property has a spacious 'L-shaped' open plan living space, with a modern kitchen, dining area and a comfortable dedicated living space, creating a sociable and airy reception room. The generous master bedroom has built-in storage and the second bedroom is also a sizeable double. The additional study spare room adds extra value for those tenants who work from home or need some extra space. A contemporary bathroom and a utility closet complete this fantastic top floor flat.