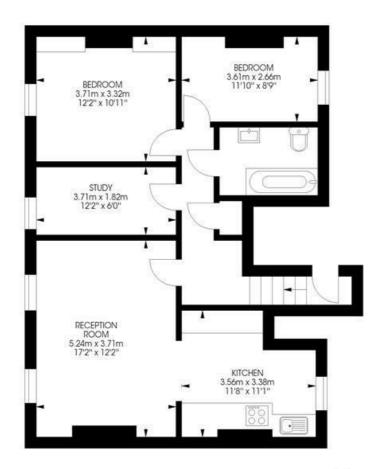

The property has a spacious 'L-shaped' open plan living space, with a modern kitchen, dining area and a comfortable dedicated living space, creating a sociable and airy reception room. The generous master bedroom has built-in storage and the second bedroom is also a sizeable double. The additional study spare room adds extra value for those tenants who work from home or need some extra space. A contemporary bathroom and a utility closet complete this fantastic top floor flat.

#### Kellett Road, Brixton, SW2 2 Bedroom Flat

Approximate internal area:

797 sqft / 74 sqm

Second Floor

While we try our very best, floor plans are produced as a guide only and we take no responsibility for the precise accuracy with which any property is represented.