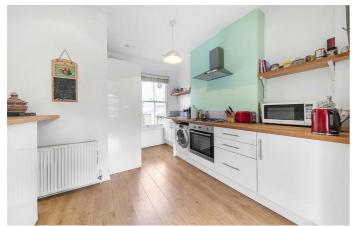

The property has a spacious 'L-shaped' open plan living space, with a modern kitchen, dining area and a comfortable dedicated living space, creating a sociable and airy reception room. The generous master bedroom has built-in storage and the second bedroom is also a sizeable double. The additional study spare room adds extra value for those tenants who work from home or need some extra space. A contemporary bathroom and a utility closet complete this fantastic top floor flat.