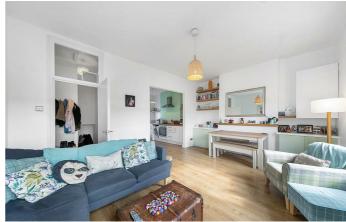

The property has a spacious 'L-shaped' open plan living space, with a modern kitchen, dining area and a comfortable dedicated living space, creating a sociable and airy reception room. The generous master bedroom has built-in storage and the second bedroom is also a sizeable double. The additional study spare room adds extra value for those tenants who work from home or need some extra space. A contemporary bathroom and a utility closet complete this fantastic top floor flat.