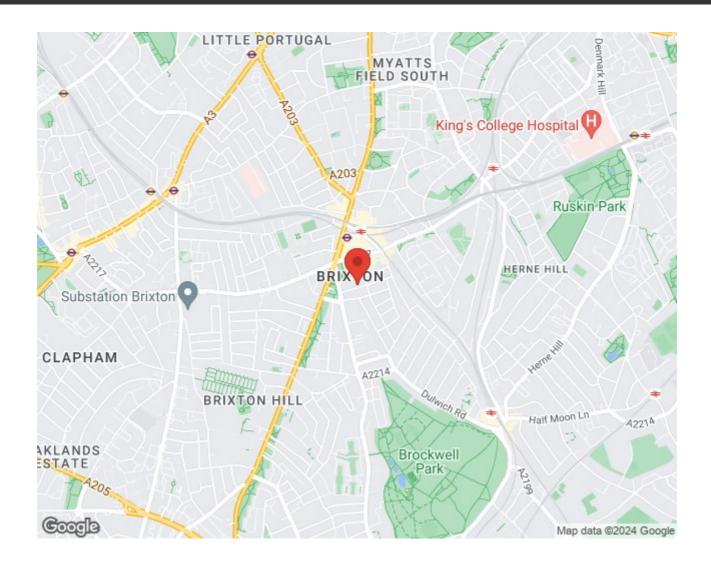

## **Property Details**

Council tax band D

NO HMO - only suitable for single occupant, max two sharers, couple or single family unit tenancy.

A perfectly laid-out, extremely spacious, two double bedroom, one study flat on the top floor of an attractive Victorian terrace, on one of Brixton's most sought-after streets. Kellett Road is highly sought-after for its character and proximity to central Brixton, Herne Hill and Brockwell Park. The property is situated in moments away from the bars, restaurants and cafés of Brixton Village and Pop Brixton. This superb flat is within a four-minute walk of both the tube station and the train station. Victoria Station is accessible in just thirteen minutes door-to-door, and the City is only twenty-one minutes away. Oxford Circus and the bright lights of Soho can be reached in just 18 minutes.

Vibrant and bustling Brixton Village is just around the corner, but the property feels like a million miles

EPC rating C (70)