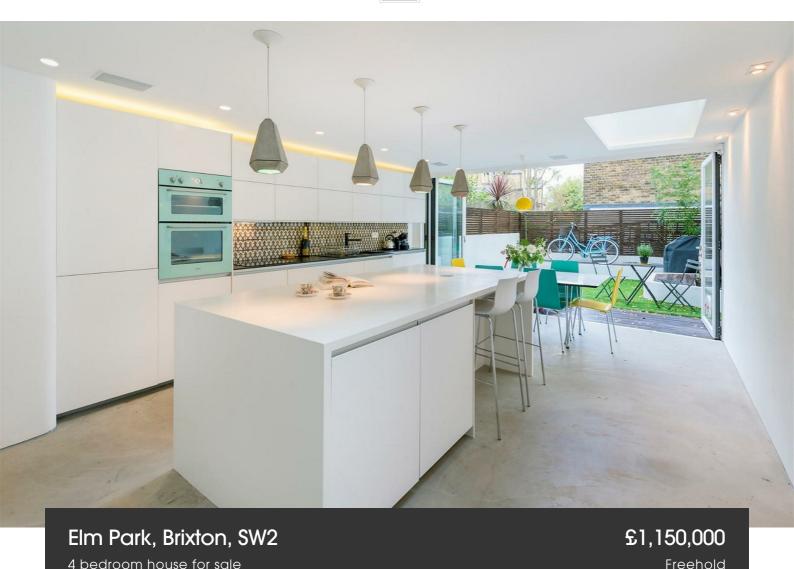

## **Property Details**

With over 1,500 square feet split over three floors, this four-bedroom Victorian townhouse is ideally located a short stroll from the highly regarded Brockwell Park. The centre of Brixton is a twelve-fifteen minute walk, with all it has to offer in terms of restaurants, nightlife and transport links, whilst two of Brixton's most sought-after primary schools are also within a short stroll. Herne Hill is a fifteen-minute walk through Brockwell Park, with its village charm and eclectic array of shops and pubs. With Brixton Village, Brockwell Park, and Herne Hill's pubs and restaurants all on your doorstep, there is something to cater for all purchasers. Bright and airy with high ceilings and attractive period features, the property portrays a beautiful balance of characterful charm and contemporary design. This family home is in great condition, perfect for anyone looking to move into a new home hassle-free and then stamp their own mark on this desirable pocket of residential Brixton. Chain-free and freehold.

#### **Features**

- Four double bedrooms
- Two bathrooms and a WC
- Victorian family home
- A mix of period features and contemporary design
- Over 1,500 square feet of internal space
- Low-maintenance private secluded garden
- A popular road a short stroll from Brockwell Park
- Brixton & Herne Hill town centres in under fifteen minutes
- Freehold and chain-free

### Elm Park, Brixton, SW2