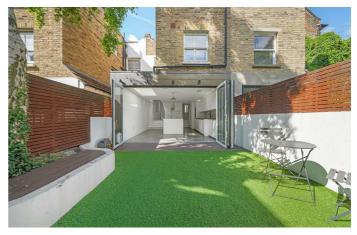

## **Property Details**

With over 1,500 square feet split over three floors, this four-bedroom Victorian townhouse is ideally located a short stroll from the highly regarded Brockwell Park. The centre of Brixton is a twelve-fifteen minute walk, with all it has to offer in terms of restaurants, nightlife and transport links, whilst two of Brixton's most sought-after primary schools are also within a short stroll. Herne Hill is a fifteen-minute walk through Brockwell Park, with its village charm and eclectic array of shops and pubs. With Brixton Village, Brockwell Park, and Herne Hill's pubs and restaurants all on your doorstep, there is something to cater for all purchasers. Bright and airy with high ceilings and attractive period features, the property portrays a beautiful balance of characterful charm and contemporary design. This family home is in great condition, perfect for anyone looking to move into a new home hassle-free and then stamp their own mark on this desirable pocket of residential Brixton. Chain-free and freehold.

#### **Features**

- Four double bedrooms
- Two bathrooms and a WC
- Victorian family home
- A mix of period features and contemporary design
- Over 1,500 square feet of internal space
- Low-maintenance private secluded garden
- A popular road a short stroll from Brockwell Park
- Brixton & Herne Hill town centres in under fifteen minutes
- Freehold and chain-free