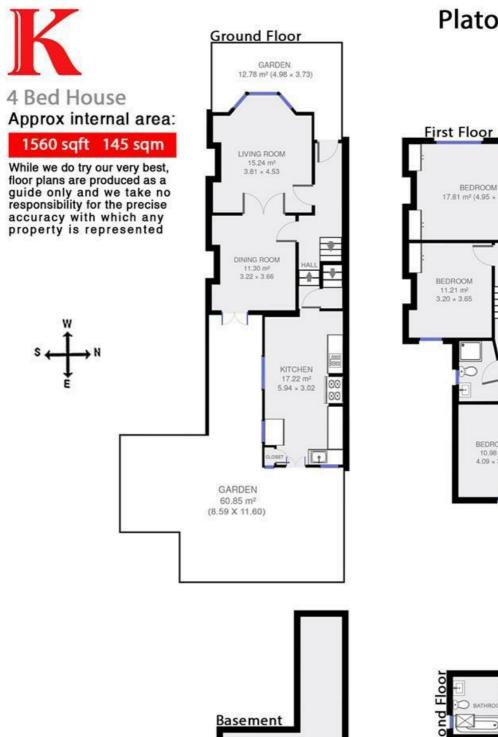

### Property Details

A beautiful four double bedroom house located on Plato Road, popular for its close proximity to both Clapham and Brixton. The property comprises of a substantial double aspect lounge and dining room, a large eat-in kitchen diner with a door that opens out onto a lovely private garden which allows heaps of natural light to enter the property. On the upper floors sit four good sized double bedrooms and two modern bathrooms. Living here you'll get the best of both worlds being in walking distance of both Brixton and Clapham, you'll also be around a thirteen minute walk from Brixton underground and around a fifteen minute walk to Clapham Common station. Clapham Common is also around a fifteen minute walk away which is ideal for walks in the coming spring/summer months.

Council tax band E EPC rating E (44)

**Features** 

- Four double bedrooms
- Two modern bathrooms
- Double aspect reception and dining room
- Separate eat-in kitchen
- Large private garden
- Around a 13 minute walk to Brixton underground
- Around a 15 minute walk to Clapham Common

## **Plato Road**

CELLAR 21.85 m<sup>2</sup>

8.02 × 4.59