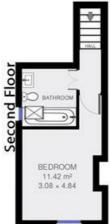

### Property Details

A beautiful four double bedroom house located on Plato Road, popular for its close proximity to both Clapham and Brixton. The property comprises of a substantial double aspect lounge and dining room, a large eat-in kitchen diner with a door that opens out onto a lovely private garden which allows heaps of natural light to enter the property. On the upper floors sit four good sized double bedrooms and two modern bathrooms. Living here you'll get the best of both worlds being in walking distance of both Brixton and Clapham, you'll also be around a thirteen minute walk from Brixton underground and around a fifteen minute walk to Clapham Common station. Clapham Common is also around a fifteen minute walk away which is ideal for walks in the coming spring/summer months.

Council tax band E EPC rating E (44)

**Features** 

- Four double bedrooms
- Two modern bathrooms
- Double aspect reception and dining room
- Separate eat-in kitchen
- Large private garden
- Around a 13 minute walk to Brixton underground
- Around a 15 minute walk to Clapham Common