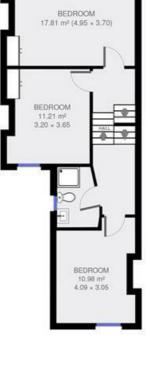

### Property Details

A beautiful four double bedroom house located on Plato Road, popular for its close proximity to both Clapham and Brixton. The property comprises of a substantial double aspect lounge and dining room, a large eat-in kitchen diner with a door that opens out onto a lovely private garden which allows heaps of natural light to enter the property. On the upper floors sit four good sized double bedrooms and two modern bathrooms. Living here you'll get the best of both worlds being in walking distance of both Brixton and Clapham, you'll also be around a thirteen minute walk from Brixton underground and around a fifteen minute walk to Clapham Common station. Clapham Common is also around a fifteen minute walk away which is ideal for walks in the coming spring/summer months.

Council tax band E EPC rating E (44)

**Features** 

- Four double bedrooms
- Two modern bathrooms
- Double aspect reception and dining room
- Separate eat-in kitchen
- Large private garden
- Around a 13 minute walk to Brixton underground
- Around a 15 minute walk to Clapham Common