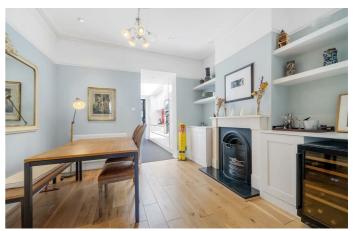

This stunning family home has been carefully maintained with tasteful, high-quality fixtures and modern finishes throughout. A handsome and characterful dual-aspect reception room occupies the front of the ground floor which has opened up to form a stunning entertaining area. An impressive and tastefully finished space with high, corniced ceilings and an attractive feature fireplace. Following on, a handy WC is nestled between the receptions and the impressive eat-in kitchen at the rear. Comfortable space to dine in a more informal setting, the kitchen extension opens directly out onto the patio of the stunning private garden. Floor to ceiling glass bi-fold doors open up providing the ability to open the space right up and allow the outside to breeze through into the room, creating a lovely atmosphere throughout. The kitchen itself is modern and attractive, fully integrated high-quality appliances and an abundance of storage options.