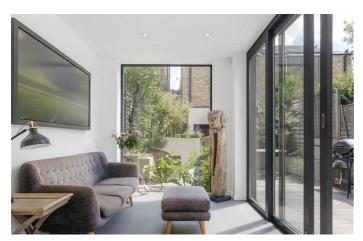

This stunning family home has been carefully maintained with tasteful, high-quality fixtures and modern finishes throughout. A handsome and characterful dual-aspect reception room occupies the front of the ground floor which has opened up to form a stunning entertaining area. An impressive and tastefully finished space with high, corniced ceilings and an attractive feature fireplace. Following on, a handy WC is nestled between the receptions and the impressive eat-in kitchen at the rear. Comfortable space to dine in a more informal setting, the kitchen extension opens directly out onto the patio of the stunning private garden. Floor to ceiling glass bi-fold doors open up providing the ability to open the space right up and allow the outside to breeze through into the room, creating a lovely atmosphere throughout. The kitchen itself is modern and attractive, fully integrated high-quality appliances and an abundance of storage options.