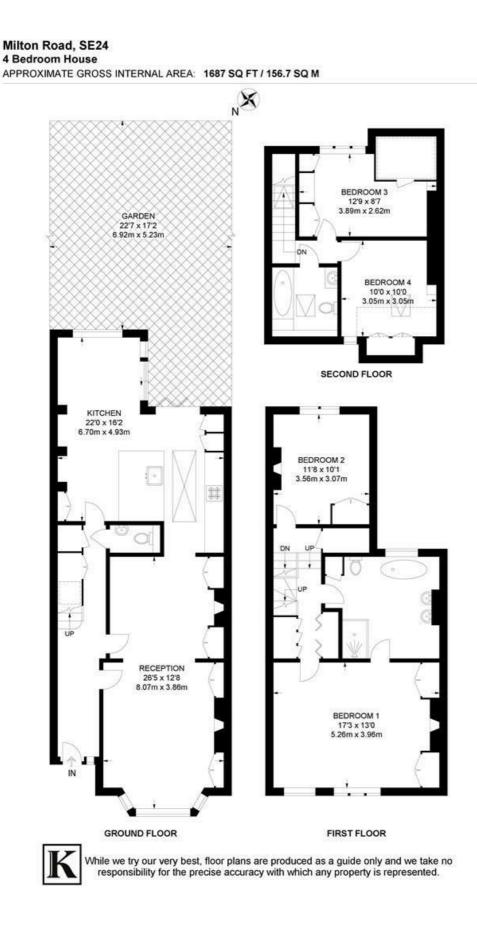

# **Property Details**

Keating Estates are proud to present to market this perfect example of a four double bedroom, twobathroom Victorian terraced house, arranged over three floors and situated in the heart of the ever-popular poets corner, Milton Road a quiet and leafy network minutes from the heart of Herne Hill.

This stunning family home has been carefully maintained with tasteful, high-quality fixtures and modern finishes throughout. A handsome and characterful dual-aspect reception room occupies the front of the ground floor which has opened up to form a stunning entertaining area. An impressive and tastefully finished space with high, corniced ceilings and an attractive feature fireplace. Following on, a handy WC is nestled between the receptions and the impressive eat-in kitchen at the rear. Comfortable space to dine in a more informal setting, the kitchen extension opens directly out onto the patio of the stunning private garden. Floor to ceiling glass bi-fold doors open up providing the ability to open the space right up and allow the outside to breeze through into the room, creating a lovely atmosphere throughout. The kitchen itself is modern and attractive, fully integrated high-quality appliances and an abundance of storage options.

Arranged over the first and second floors, All four of the bedrooms are of an extremely comfortable size with the principal bedroom spanning the width of the property and is flooded with natural light