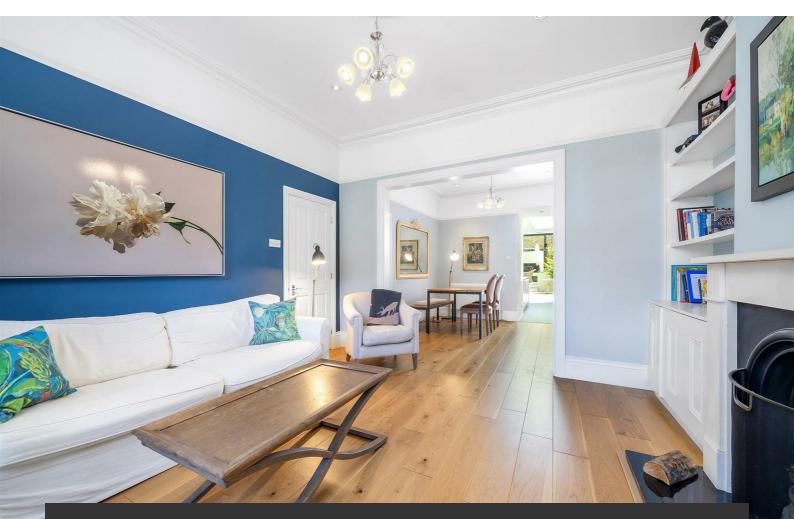

This stunning family home has been carefully maintained with tasteful, high-quality fixtures and modern finishes throughout. A handsome and characterful dual-aspect reception room occupies the front of the ground floor which has opened up to form a stunning entertaining area. An impressive and tastefully finished space with high, corniced ceilings and an attractive feature fireplace. Following on, a handy WC is nestled between the receptions and the impressive eat-in kitchen at the rear. Comfortable space to dine in a more informal setting, the kitchen extension opens directly out onto the patio of the stunning private garden. Floor to ceiling glass bi-fold doors open up providing the ability to open the space right up and allow the outside to breeze through into the room, creating a lovely atmosphere throughout. The kitchen itself is modern and attractive, fully integrated high-quality appliances and an abundance of storage options.