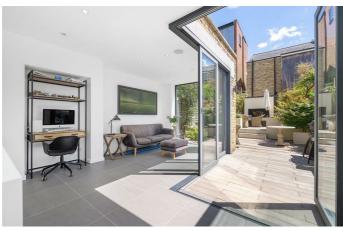

This stunning family home has been carefully maintained with tasteful, high-quality fixtures and modern finishes throughout. A handsome and characterful dual-aspect reception room occupies the front of the ground floor which has opened up to form a stunning entertaining area. An impressive and tastefully finished space with high, corniced ceilings and an attractive feature fireplace. Following on, a handy WC is nestled between the receptions and the impressive eat-in kitchen at the rear. Comfortable space to dine in a more informal setting, the kitchen extension opens directly out onto the patio of the stunning private garden. Floor to ceiling glass bi-fold doors open up providing the ability to open the space right up and allow the outside to breeze through into the room, creating a lovely atmosphere throughout. The kitchen itself is modern and attractive, fully integrated high-quality appliances and an abundance of storage options.