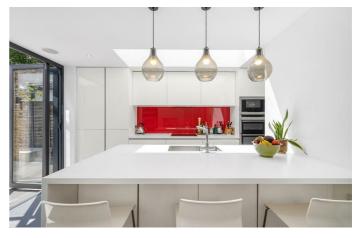

This stunning family home has been carefully maintained with tasteful, high-quality fixtures and modern finishes throughout. A handsome and characterful dual-aspect reception room occupies the front of the ground floor which has opened up to form a stunning entertaining area. An impressive and tastefully finished space with high, corniced ceilings and an attractive feature fireplace. Following on, a handy WC is nestled between the receptions and the impressive eat-in kitchen at the rear. Comfortable space to dine in a more informal setting, the kitchen extension opens directly out onto the patio of the stunning private garden. Floor to ceiling glass bi-fold doors open up providing the ability to open the space right up and allow the outside to breeze through into the room, creating a lovely atmosphere throughout. The kitchen itself is modern and attractive, fully integrated high-quality appliances and an abundance of storage options.