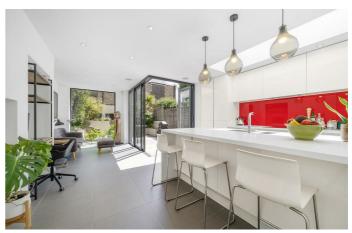

This stunning family home has been carefully maintained with tasteful, high-quality fixtures and modern finishes throughout. A handsome and characterful dual-aspect reception room occupies the front of the ground floor which has opened up to form a stunning entertaining area. An impressive and tastefully finished space with high, corniced ceilings and an attractive feature fireplace. Following on, a handy WC is nestled between the receptions and the impressive eat-in kitchen at the rear. Comfortable space to dine in a more informal setting, the kitchen extension opens directly out onto the patio of the stunning private garden. Floor to ceiling glass bi-fold doors open up providing the ability to open the space right up and allow the outside to breeze through into the room, creating a lovely atmosphere throughout. The kitchen itself is modern and attractive, fully integrated high-quality appliances and an abundance of storage options.