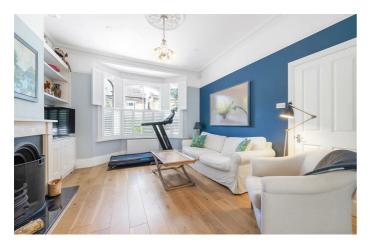

This stunning family home has been carefully maintained with tasteful, high-quality fixtures and modern finishes throughout. A handsome and characterful dual-aspect reception room occupies the front of the ground floor which has opened up to form a stunning entertaining area. An impressive and tastefully finished space with high, corniced ceilings and an attractive feature fireplace. Following on, a handy WC is nestled between the receptions and the impressive eat-in kitchen at the rear. Comfortable space to dine in a more informal setting, the kitchen extension opens directly out onto the patio of the stunning private garden. Floor to ceiling glass bi-fold doors open up providing the ability to open the space right up and allow the outside to breeze through into the room, creating a lovely atmosphere throughout. The kitchen itself is modern and attractive, fully integrated high-quality appliances and an abundance of storage options.