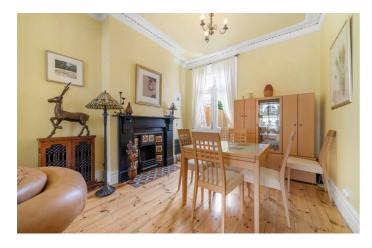

## **Property Details**

Keating Estates are proud to present to market this unique and characterful four double-bedroom Victorian family home with a South-West facing private manicured garden. Nestled peacefully within the Josephine Avenue conservation area on one of Brixton's most sought-after residential streets, Leander Road, offering a village-esq, neighbourly feel. Spanning nearly 1800 square feet of internal space this beautiful property will appeal to many purchasers and early registration of interest is advised. This lovely home is a fantastic mix of period features combined with modern fixtures and high-quality finishes throughout creating a bright and appealing atmosphere from the moment you enter. The entire house was redecorated internally last year and the exterior was repointed in 2021. The property is only a short walk away from two of Brixton's most popular primary schools, the local amenities of vibrant Brixton Hill, the ever-popular Brockwell Park and the fantastic variety of nightlife on offer in central Brixton. With access to the Victoria line at Brixton tube station also within a ten-minute stroll, the location cannot be overstated. All the amenities in Herne Hill are accessible within a fifteen-minute stroll through the park

#### **Features**

- Four double bedrooms
- Two bathrooms
- Victorian freehold house
- Stunning master bedroom with unique mezzanine floor
- Nearly 1800 square feet
- Beautifully finished with a mix of contemporary design and characterful features
- Eat-in kitchen diner with bay window
- South-West facing private garden
- A short stroll to Brockwell Park, Brixton and Herne Hill stations
- Solar panels and a tanked cellar