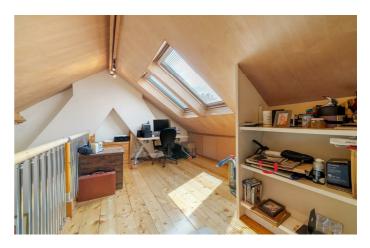

## **Property Details**

Keating Estates are proud to present to market this unique and characterful four double-bedroom Victorian family home with a South-West facing private manicured garden. Nestled peacefully within the Josephine Avenue conservation area on one of Brixton's most sought-after residential streets, Leander Road, offering a village-esq, neighbourly feel. Spanning nearly 1800 square feet of internal space this beautiful property will appeal to many purchasers and early registration of interest is advised. This lovely home is a fantastic mix of period features combined with modern fixtures and high-quality finishes throughout creating a bright and appealing atmosphere from the moment you enter. The entire house was redecorated internally last year and the exterior was repointed in 2021. The property is only a short walk away from two of Brixton's most popular primary schools, the local amenities of vibrant Brixton Hill, the ever-popular Brockwell Park and the fantastic variety of nightlife on offer in central Brixton. With access to the Victoria line at Brixton tube station also within a ten-minute stroll, the location cannot be overstated. All the amenities in Herne Hill are accessible within a fifteen-minute stroll through the park

#### **Features**

- Four double bedrooms
- Two bathrooms
- Victorian freehold house
- Stunning master bedroom with unique mezzanine floor
- Nearly 1800 square feet
- Beautifully finished with a mix of contemporary design and characterful features
- Eat-in kitchen diner with bay window
- South-West facing private garden
- A short stroll to Brockwell Park, Brixton and Herne Hill stations
- Solar panels and a tanked cellar