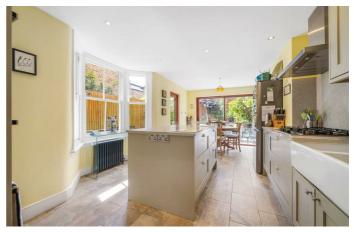

## **Property Details**

Keating Estates are proud to present to market this unique and characterful four double-bedroom Victorian family home with a South-West facing private manicured garden. Nestled peacefully within the Josephine Avenue conservation area on one of Brixton's most sought-after residential streets, Leander Road, offering a village-esq, neighbourly feel. Spanning nearly 1800 square feet of internal space this beautiful property will appeal to many purchasers and early registration of interest is advised. This lovely home is a fantastic mix of period features combined with modern fixtures and high-quality finishes throughout creating a bright and appealing atmosphere from the moment you enter. The entire house was redecorated internally last year and the exterior was repointed in 2021. The property is only a short walk away from two of Brixton's most popular primary schools, the local amenities of vibrant Brixton Hill, the ever-popular Brockwell Park and the fantastic variety of nightlife on offer in central Brixton. With access to the Victoria line at Brixton tube station also within a ten-minute stroll, the location cannot be overstated. All the amenities in Herne Hill are accessible within a fifteen-minute stroll through the park

#### **Features**

- Four double bedrooms
- Two bathrooms
- Victorian freehold house
- Stunning master bedroom with unique mezzanine floor
- Nearly 1800 square feet
- Beautifully finished with a mix of contemporary design and characterful features
- Eat-in kitchen diner with bay window
- South-West facing private garden
- A short stroll to Brockwell Park, Brixton and Herne Hill stations
- Solar panels and a tanked cellar