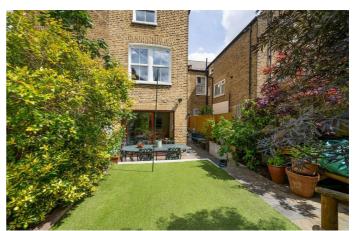

## **Property Details**

Keating Estates are proud to present to market this unique and characterful four double-bedroom Victorian family home with a South-West facing private manicured garden. Nestled peacefully within the Josephine Avenue conservation area on one of Brixton's most sought-after residential streets, Leander Road, offering a village-esq, neighbourly feel. Spanning nearly 1800 square feet of internal space this beautiful property will appeal to many purchasers and early registration of interest is advised. This lovely home is a fantastic mix of period features combined with modern fixtures and high-quality finishes throughout creating a bright and appealing atmosphere from the moment you enter. The entire house was redecorated internally last year and the exterior was repointed in 2021. The property is only a short walk away from two of Brixton's most popular primary schools, the local amenities of vibrant Brixton Hill, the ever-popular Brockwell Park and the fantastic variety of nightlife on offer in central Brixton. With access to the Victoria line at Brixton tube station also within a ten-minute stroll, the location cannot be overstated. All the amenities in Herne Hill are accessible within a fifteen-minute stroll through the park

#### **Features**

- Four double bedrooms
- Two bathrooms
- Victorian freehold house
- Stunning master bedroom with unique mezzanine floor
- Nearly 1800 square feet
- Beautifully finished with a mix of contemporary design and characterful features
- Eat-in kitchen diner with bay window
- South-West facing private garden
- A short stroll to Brockwell Park, Brixton and Herne Hill stations
- Solar panels and a tanked cellar