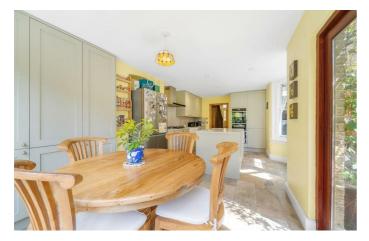

## **Property Details**

Keating Estates are proud to present to market this unique and characterful four double-bedroom Victorian family home with a South-West facing private manicured garden. Nestled peacefully within the Josephine Avenue conservation area on one of Brixton's most sought-after residential streets, Leander Road, offering a village-esq, neighbourly feel. Spanning nearly 1800 square feet of internal space this beautiful property will appeal to many purchasers and early registration of interest is advised. This lovely home is a fantastic mix of period features combined with modern fixtures and high-quality finishes throughout creating a bright and appealing atmosphere from the moment you enter. The entire house was redecorated internally last year and the exterior was repointed in 2021. The property is only a short walk away from two of Brixton's most popular primary schools, the local amenities of vibrant Brixton Hill, the ever-popular Brockwell Park and the fantastic variety of nightlife on offer in central Brixton. With access to the Victoria line at Brixton tube station also within a ten-minute stroll, the location cannot be overstated. All the amenities in Herne Hill are accessible within a fifteen-minute stroll through the park

#### **Features**

- Four double bedrooms
- Two bathrooms
- Victorian freehold house
- Stunning master bedroom with unique mezzanine floor
- Nearly 1800 square feet
- Beautifully finished with a mix of contemporary design and characterful features
- Eat-in kitchen diner with bay window
- South-West facing private garden
- A short stroll to Brockwell Park, Brixton and Herne Hill stations
- Solar panels and a tanked cellar