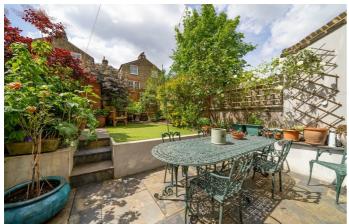

## **Property Details**

Keating Estates are proud to present to market this unique and characterful four double-bedroom Victorian family home with a South-West facing private manicured garden. Nestled peacefully within the Josephine Avenue conservation area on one of Brixton's most sought-after residential streets, Leander Road, offering a village-esq, neighbourly feel. Spanning nearly 1800 square feet of internal space this beautiful property will appeal to many purchasers and early registration of interest is advised. This lovely home is a fantastic mix of period features combined with modern fixtures and high-quality finishes throughout creating a bright and appealing atmosphere from the moment you enter. The entire house was redecorated internally last year and the exterior was repointed in 2021. The property is only a short walk away from two of Brixton's most popular primary schools, the local amenities of vibrant Brixton Hill, the ever-popular Brockwell Park and the fantastic variety of nightlife on offer in central Brixton. With access to the Victoria line at Brixton tube station also within a ten-minute stroll, the location cannot be overstated. All the amenities in Herne Hill are accessible within a fifteen-minute stroll through the park

#### **Features**

- Four double bedrooms
- Two bathrooms
- Victorian freehold house
- Stunning master bedroom with unique mezzanine floor
- Nearly 1800 square feet
- Beautifully finished with a mix of contemporary design and characterful features
- Eat-in kitchen diner with bay window
- South-West facing private garden
- A short stroll to Brockwell Park, Brixton and Herne Hill stations
- Solar panels and a tanked cellar