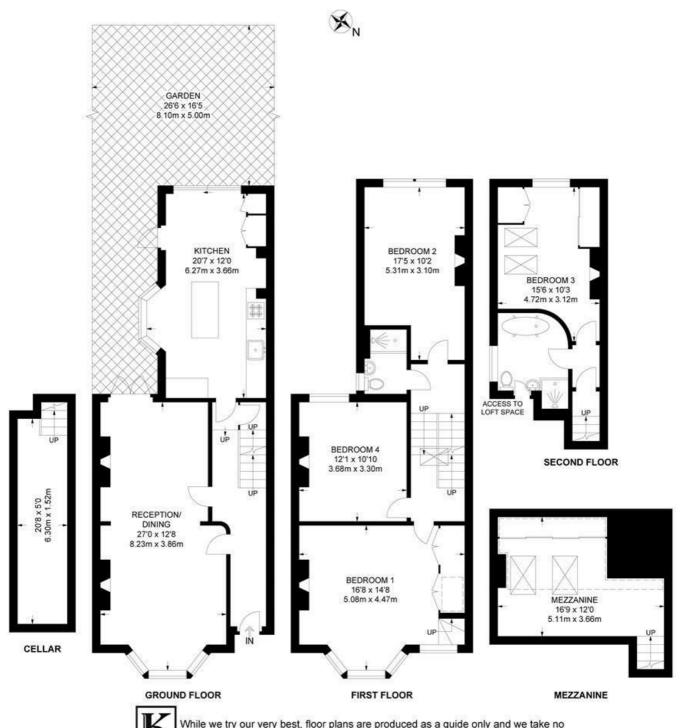

#### Leander Road, SW2 4 Bedroom House

APPROXIMATE GROSS INTERNAL AREA WITH CELLAR:

#### 1790 SQ FT / 166.3 SQ M

While we try our very best, floor plans are produced as a guide only and we take no responsibility for the precise accuracy with which any property is represented.