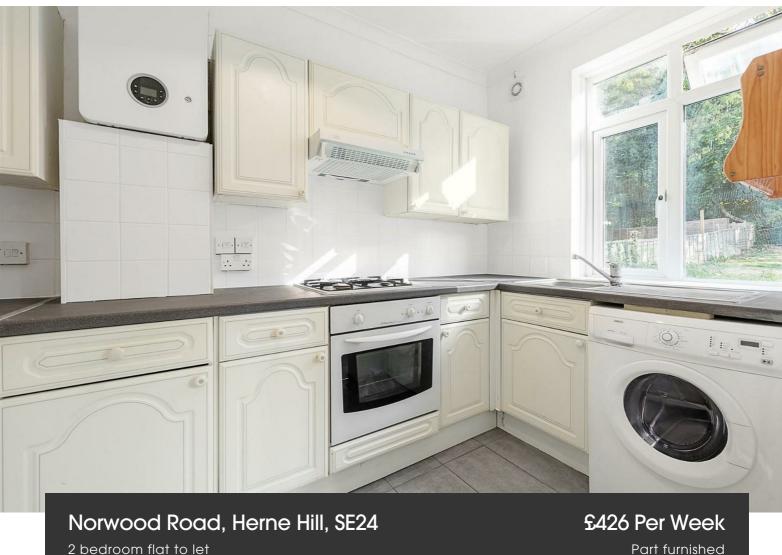

2 bedroom flat to let

### **Property Details**

This stunning, spacious two double bedroom apartment with a large shared garden in a post-war build moments from the entrance to Brockwell Park.

#### **Features**

- Two double bedrooms
- Communal garden
- Close to Brockwell park
- Under 5 minute walk from Herne Hill over ground
- Separate kitchen
- Light and airy

EPC rating D (61) Council tax band C