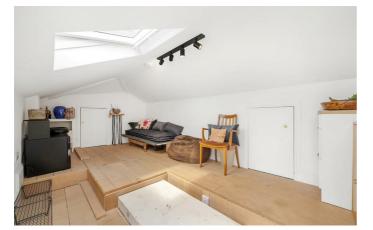

## **Property Details**

A fantastic three-bedroom, two-bathroom apartment, nestled securely on the top floor of an attractive Victorian mansion block. Renovated in 2019, this beautiful home has large proportions, wonderfully bright and private with city views due to the elevated position on the fourth floor. Packed full of character, the semi-open plan reception is divided by a concrete-finished pillar, creating a cosy living area, ergonomic kitchen and stunning dining area framed by arched sash windows. The kitchen is integrated within charcoal cabinetry offering generous storage, offset with brass fittings. A skylight bathes the worktops in light with lofty ceilings further enhancing this striking room. All three bedrooms are separated from one another for privacy, neutrally presented with plush carpets, the two largest with bespoke wardrobes and one, a feature fireplace. The principal bedroom is particularly appealing, set to the rear with large windows and the luxury of an attractive en-suite shower room. In the centre of the home, the main bathroom is equally as tasteful, with a bathtub and a separate shower. There is a utility cupboard in the hallway, plus direct access to a nondemised private roof terrace and loft with eaves, offering remarkable storage.