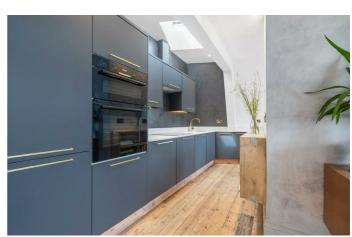

## **Property Details**

A fantastic three-bedroom, two-bathroom apartment, nestled securely on the top floor of an attractive Victorian mansion block. Renovated in 2019, this beautiful home has large proportions, wonderfully bright and private with city views due to the elevated position on the fourth floor. Packed full of character, the semi-open plan reception is divided by a concrete-finished pillar, creating a cosy living area, ergonomic kitchen and stunning dining area framed by arched sash windows. The kitchen is integrated within charcoal cabinetry offering generous storage, offset with brass fittings. A skylight bathes the worktops in light with lofty ceilings further enhancing this striking room. All three bedrooms are separated from one another for privacy, neutrally presented with plush carpets, the two largest with bespoke wardrobes and one, a feature fireplace. The principal bedroom is particularly appealing, set to the rear with large windows and the luxury of an attractive en-suite shower room. In the centre of the home, the main bathroom is equally as tasteful, with a bathtub and a separate shower. There is a utility cupboard in the hallway, plus direct access to a nondemised private roof terrace and loft with eaves, offering remarkable storage.