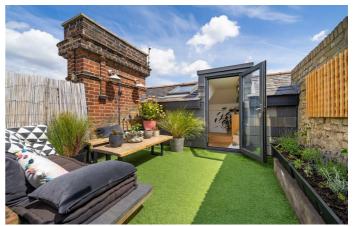

## **Property Details**

A fantastic three-bedroom, two-bathroom apartment, nestled securely on the top floor of an attractive Victorian mansion block. Renovated in 2019, this beautiful home has large proportions, wonderfully bright and private with city views due to the elevated position on the fourth floor. Packed full of character, the semi-open plan reception is divided by a concrete-finished pillar, creating a cosy living area, ergonomic kitchen and stunning dining area framed by arched sash windows. The kitchen is integrated within charcoal cabinetry offering generous storage, offset with brass fittings. A skylight bathes the worktops in light with lofty ceilings further enhancing this striking room. All three bedrooms are separated from one another for privacy, neutrally presented with plush carpets, the two largest with bespoke wardrobes and one, a feature fireplace. The principal bedroom is particularly appealing, set to the rear with large windows and the luxury of an attractive en-suite shower room. In the centre of the home, the main bathroom is equally as tasteful, with a bathtub and a separate shower. There is a utility cupboard in the hallway, plus direct access to a nondemised private roof terrace and loft with eaves, offering remarkable storage.