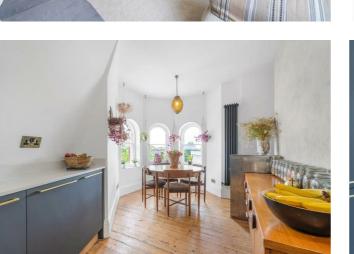

## **Property Details**

A fantastic three-bedroom, two-bathroom apartment, nestled securely on the top floor of an attractive Victorian mansion block. Renovated in 2019, this beautiful home has large proportions, wonderfully bright and private with city views due to the elevated position on the fourth floor. Packed full of character, the semi-open plan reception is divided by a concrete-finished pillar, creating a cosy living area, ergonomic kitchen and stunning dining area framed by arched sash windows. The kitchen is integrated within charcoal cabinetry offering generous storage, offset with brass fittings. A skylight bathes the worktops in light with lofty ceilings further enhancing this striking room. All three bedrooms are separated from one another for privacy, neutrally presented with plush carpets, the two largest with bespoke wardrobes and one, a feature fireplace. The principal bedroom is particularly appealing, set to the rear with large windows and the luxury of an attractive en-suite shower room. In the centre of the home, the main bathroom is equally as tasteful, with a bathtub and a separate shower. There is a utility cupboard in the hallway, plus direct access to a nondemised private roof terrace and loft with eaves, offering remarkable storage.