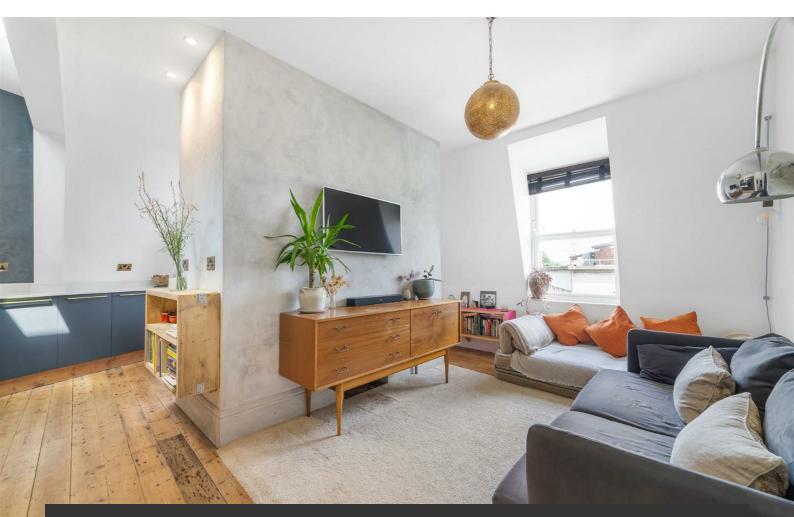

## **Property Details**

A fantastic three-bedroom, two-bathroom apartment, nestled securely on the top floor of an attractive Victorian mansion block. Renovated in 2019, this beautiful home has large proportions, wonderfully bright and private with city views due to the elevated position on the fourth floor. Packed full of character, the semi-open plan reception is divided by a concrete-finished pillar, creating a cosy living area, ergonomic kitchen and stunning dining area framed by arched sash windows. The kitchen is integrated within charcoal cabinetry offering generous storage, offset with brass fittings. A skylight bathes the worktops in light with lofty ceilings further enhancing this striking room. All three bedrooms are separated from one another for privacy, neutrally presented with plush carpets, the two largest with bespoke wardrobes and one, a feature fireplace. The principal bedroom is particularly appealing, set to the rear with large windows and the luxury of an attractive en-suite shower room. In the centre of the home, the main bathroom is equally as tasteful, with a bathtub and a separate shower. There is a utility cupboard in the hallway, plus direct access to a nondemised private roof terrace and loft with eaves, offering remarkable storage.