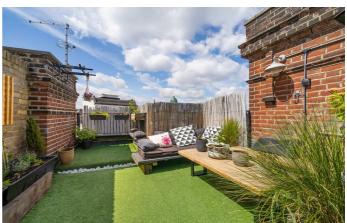

## **Property Details**

A fantastic three-bedroom, two-bathroom apartment, nestled securely on the top floor of an attractive Victorian mansion block. Renovated in 2019, this beautiful home has large proportions, wonderfully bright and private with city views due to the elevated position on the fourth floor. Packed full of character, the semi-open plan reception is divided by a concrete-finished pillar, creating a cosy living area, ergonomic kitchen and stunning dining area framed by arched sash windows. The kitchen is integrated within charcoal cabinetry offering generous storage, offset with brass fittings. A skylight bathes the worktops in light with lofty ceilings further enhancing this striking room. All three bedrooms are separated from one another for privacy, neutrally presented with plush carpets, the two largest with bespoke wardrobes and one, a feature fireplace. The principal bedroom is particularly appealing, set to the rear with large windows and the luxury of an attractive en-suite shower room. In the centre of the home, the main bathroom is equally as tasteful, with a bathtub and a separate shower. There is a utility cupboard in the hallway, plus direct access to a nondemised private roof terrace and loft with eaves, offering remarkable storage.