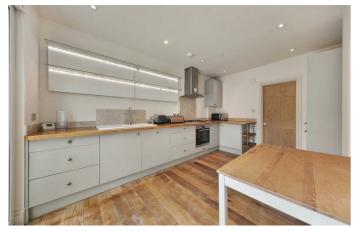

The reception room that occupies the front of the first floor spans the entire width of the property and is complete with a large bay window plus a further sash window, allowing a multitude of light and air to flow into the bright and spacious room, creating a pleasant atmosphere. A generous double bedroom and contemporary shower room follow on and this floor is completed by a modern and spacious new kitchen that leads out to the property's private garden. The garden decked area and the ideal spot to enjoy al fresco living.