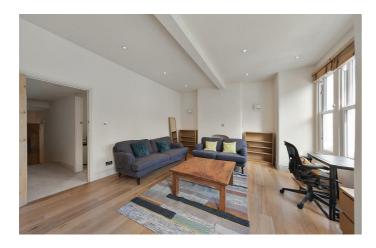

The reception room that occupies the front of the first floor spans the entire width of the property and is complete with a large bay window plus a further sash window, allowing a multitude of light and air to flow into the bright and spacious room, creating a pleasant atmosphere. A generous double bedroom and contemporary shower room follow on and this floor is completed by a modern and spacious new kitchen that leads out to the property's private garden. The garden decked area and the ideal spot to enjoy al fresco living.