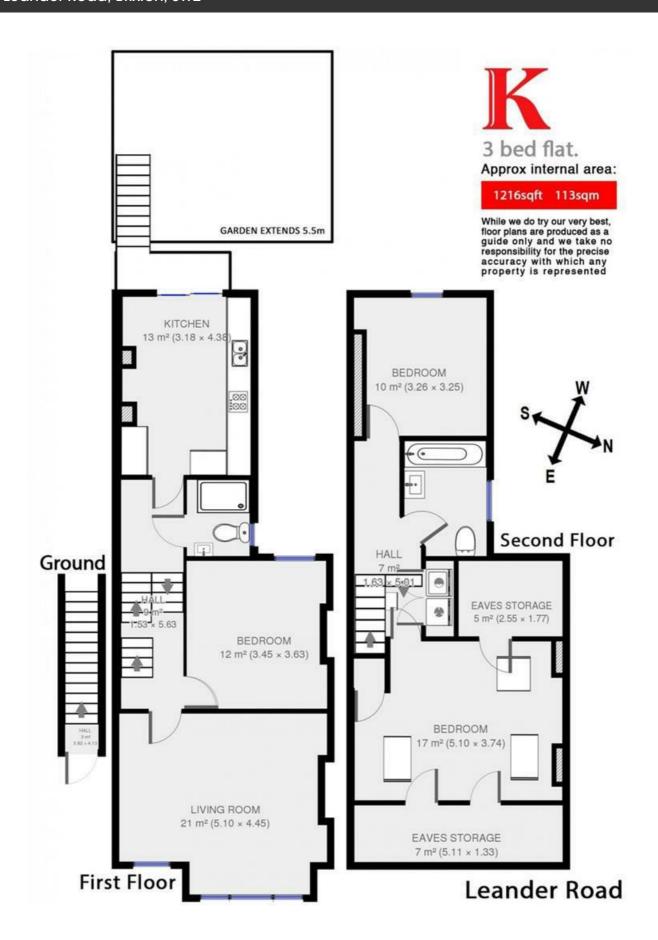

## **Property Details**

A stunning split level 3 bed flat, located on one of Brixton's most popular residential roads. Situated in the midpoint between Brixton station and Brockwell Park on Leander Road, this flat is perfect for anyone looking to be close to the action, and cut down their commute, with the first stop on the Victoria line at Brixton station only a fifteen-minute walk away.

The reception room that occupies the front of the first floor spans the entire width of the property and is complete with a large bay window plus a further sash window, allowing a multitude of light and air to flow into the bright and spacious room, creating a pleasant atmosphere. A generous double bedroom and contemporary shower room follow on and this floor is completed by a modern and spacious new kitchen that leads out to the property's private garden. The garden decked area and the ideal spot to enjoy al fresco living.

Just up the stairs, you are met by two further bedrooms. The master bedroom is complete with ample built-in storage. The third bedroom, as well-proportioned as the other two and as the flat is generous in size throughout, this is certainly reflected by the three almost equally sized bedrooms and the modern family bathroom completes this floor.

## . 3.11.113

- Private garden
- Victorian

**Features** 

- Three Bedroom
- Close to Central Brixton
- Short walk to Brockwell Park

Council tax band E EPC rating D (67)