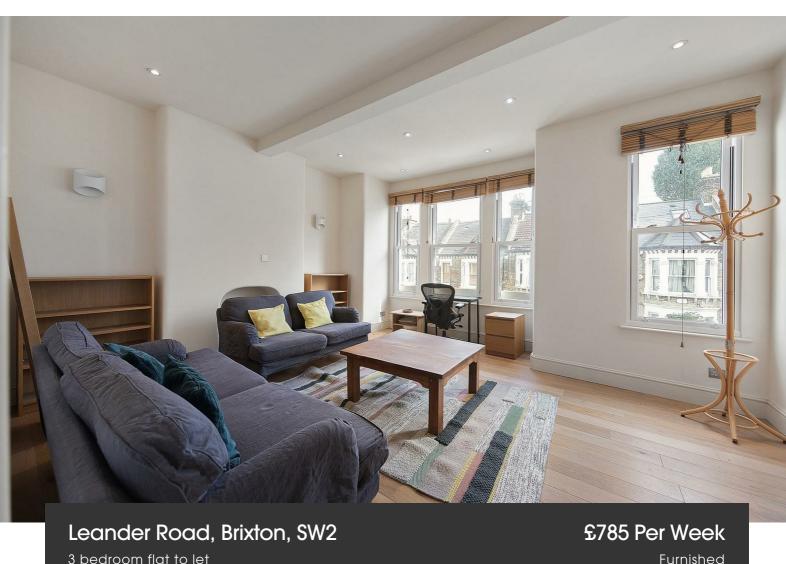

The reception room that occupies the front of the first floor spans the entire width of the property and is complete with a large bay window plus a further sash window, allowing a multitude of light and air to flow into the bright and spacious room, creating a pleasant atmosphere. A generous double bedroom and contemporary shower room follow on and this floor is completed by a modern and spacious new kitchen that leads out to the property's private garden. The garden decked area and the ideal spot to enjoy al fresco living.

## Leander Road, Brixton, SW2