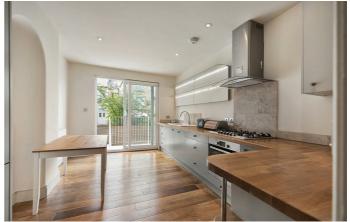

The reception room that occupies the front of the first floor spans the entire width of the property and is complete with a large bay window plus a further sash window, allowing a multitude of light and air to flow into the bright and spacious room, creating a pleasant atmosphere. A generous double bedroom and contemporary shower room follow on and this floor is completed by a modern and spacious new kitchen that leads out to the property's private garden. The garden decked area and the ideal spot to enjoy al fresco living.