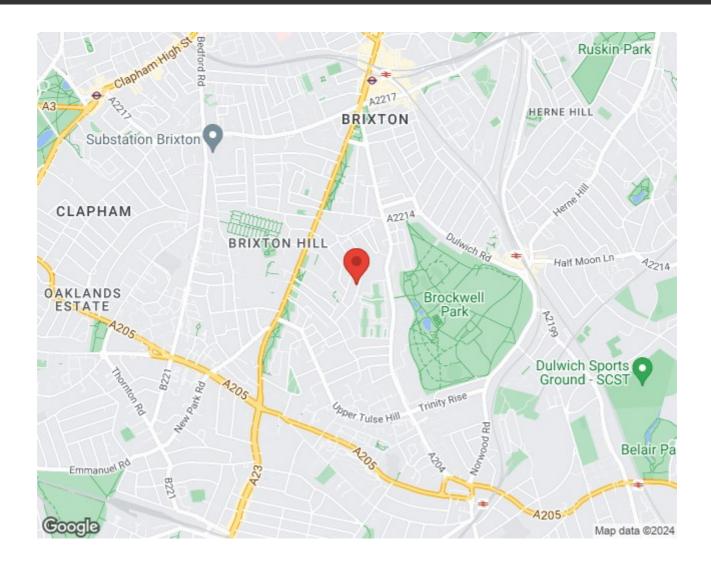

## **Property Details**

A stunning split level 3 bed flat, located on one of Brixton's most popular residential roads. Situated in the midpoint between Brixton station and Brockwell Park on Leander Road, this flat is perfect for anyone looking to be close to the action, and cut down their commute, with the first stop on the Victoria line at Brixton station only a fifteen-minute walk away.

Just a short walk away the Effra Pub, famous for its jazz and reggae nights and only a short stroll to the restaurants and boutiques of Brixton Village and Pop Brixton. The amenities on the high street are a genuine fifteen -minute walk away, whilst the green open spaces of Brockwell Park and the weekend lifestyle of leafy Herne Hill are also close-by.