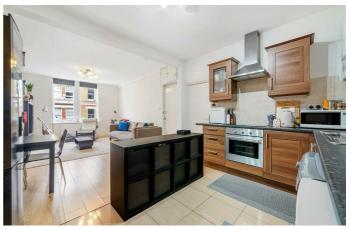

# **Property Details**

A spacious two double bedroom, two bathroom apartment, in a desirable Victorian mansion building, on a one-way residential cul-de-sac in the heart of Brixton. Measuring over eight meters the open plan reception boasts an abundance of space, nestled behind large sash windows. A sociable room in which to cook, entertain, dine or simply unwind. Set to one end, maximising the flow of the space, the kitchen wraps around in an ergonomic shape, creating a practical space whilst maintaining the sociable vibe of the room. Both bedrooms are nestled to the rear whilst still being separated from one another for privacy. The principal bedroom is a soothing space with contemporary wooden floorboards and a convenient en-suite shower room. Still a genuine double, the second bedroom leads off the reception and is finished in similar styling, a versatile room which can be re-purposed to suit needs. The main bathroom is equipped with both an overhead shower and bathtub. A hallway cupboard offers further storage. Neutrally presented with the potential to add your own stamp. The roof is currently being replaced by the current owners.