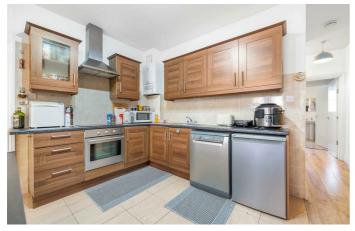

# **Property Details**

A spacious two double bedroom, two bathroom apartment, in a desirable Victorian mansion building, on a one-way residential cul-de-sac in the heart of Brixton. Measuring over eight meters the open plan reception boasts an abundance of space, nestled behind large sash windows. A sociable room in which to cook, entertain, dine or simply unwind. Set to one end, maximising the flow of the space, the kitchen wraps around in an ergonomic shape, creating a practical space whilst maintaining the sociable vibe of the room. Both bedrooms are nestled to the rear whilst still being separated from one another for privacy. The principal bedroom is a soothing space with contemporary wooden floorboards and a convenient en-suite shower room. Still a genuine double, the second bedroom leads off the reception and is finished in similar styling, a versatile room which can be re-purposed to suit needs. The main bathroom is equipped with both an overhead shower and bathtub. A hallway cupboard offers further storage. Neutrally presented with the potential to add your own stamp. The roof is currently being replaced by the current owners.