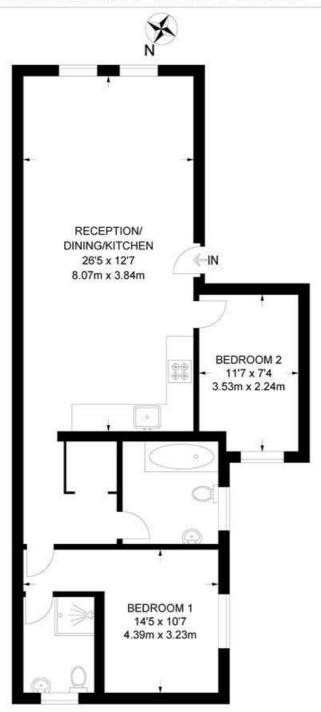

# Rushcroft Road, SW2

## 2 Bedroom Flat

APPROXIMATE GROSS INTERNAL AREA: 696 SQ FT / 64.6 SQ M

While we try our very best, floor plans are produced as a guide only and we take no responsibility for the precise accuracy with which any property is represented.

FIRST FLOOR