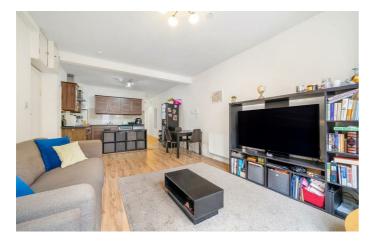

# **Property Details**

A spacious two double bedroom, two bathroom apartment, in a desirable Victorian mansion building, on a one-way residential cul-de-sac in the heart of Brixton. Measuring over eight meters the open plan reception boasts an abundance of space, nestled behind large sash windows. A sociable room in which to cook, entertain, dine or simply unwind. Set to one end, maximising the flow of the space, the kitchen wraps around in an ergonomic shape, creating a practical space whilst maintaining the sociable vibe of the room. Both bedrooms are nestled to the rear whilst still being separated from one another for privacy. The principal bedroom is a soothing space with contemporary wooden floorboards and a convenient en-suite shower room. Still a genuine double, the second bedroom leads off the reception and is finished in similar styling, a versatile room which can be re-purposed to suit needs. The main bathroom is equipped with both an overhead shower and bathtub. A hallway cupboard offers further storage. Neutrally presented with the potential to add your own stamp. The roof is currently being replaced by the current owners.