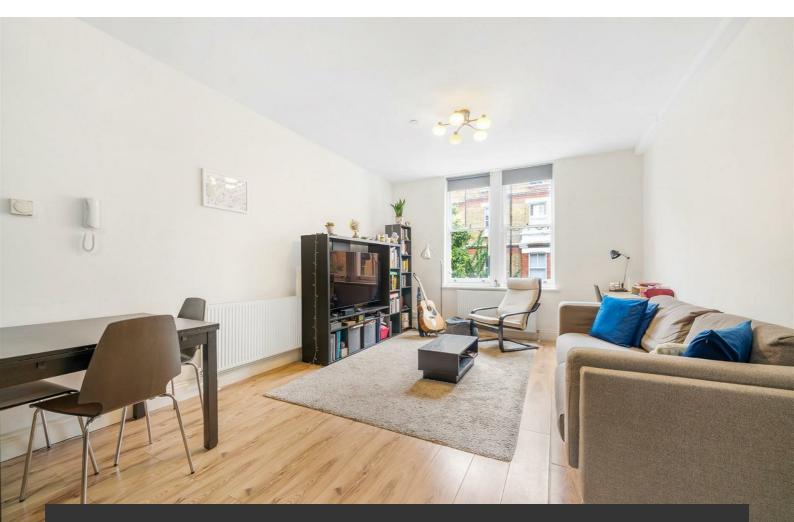

# **Property Details**

A spacious two double bedroom, two bathroom apartment, in a desirable Victorian mansion building, on a one-way residential cul-de-sac in the heart of Brixton. Measuring over eight meters the open plan reception boasts an abundance of space, nestled behind large sash windows. A sociable room in which to cook, entertain, dine or simply unwind. Set to one end, maximising the flow of the space, the kitchen wraps around in an ergonomic shape, creating a practical space whilst maintaining the sociable vibe of the room. Both bedrooms are nestled to the rear whilst still being separated from one another for privacy. The principal bedroom is a soothing space with contemporary wooden floorboards and a convenient en-suite shower room. Still a genuine double, the second bedroom leads off the reception and is finished in similar styling, a versatile room which can be re-purposed to suit needs. The main bathroom is equipped with both an overhead shower and bathtub. A hallway cupboard offers further storage. Neutrally presented with the potential to add your own stamp. The roof is currently being replaced by the current owners.

## Features

- Two double bedrooms
- Two bathrooms
- Victorian mansion building
- Spacious open-plan reception
- Neutrally presented throughout
- One-way residential cul de sac
- Central Brixton on the doorstep
- Victoria Line a five-minute stroll
- Brockwell Park and Lido a thirteenminute walk
- Chain-free